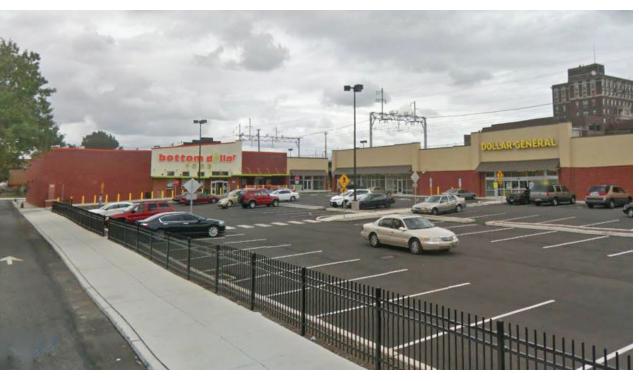

PHILADELPHIA, PA

±18,208sf END CAP FOR SUBLEASE

PHILADELPHIA, PA

### 18.208sf END CAP FOR SUBLEASE

#### PROPERTY DETAILS

- Well positioned in Center City Philadelphia along Girard Avenue (21,000 AADT)
- End cap opportunity with pylon space, ample parking and strong co-tenancy in the area
- Walking distance to the Girard Street entrance for the elevated Market-Frankford SEPTA rail line
- Population over 130,000 with Household incomes over \$65,000 and over 127,400 employees all within 1.5 miles