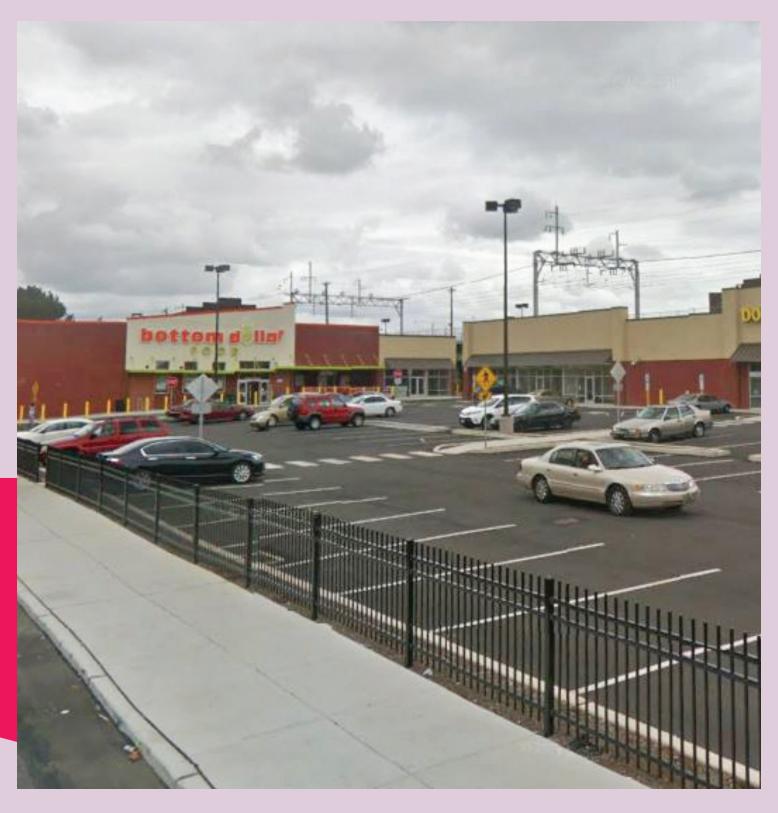

PHILADELPHIA, PA

±18,208sf END CAP FOR SUBLEASE

PHILADELPHIA, PA

### 18.208sf END CAP FOR SUBLEASE

#### PROPERTY DETAILS

- Well positioned in Center City Philadelphia along Girard Avenue (21,000 AADT)
- End cap opportunity with pylon space, ample parking and strong co-tenancy in the area
- Walking distance to the Girard Street entrance for the elevated Market-Frankford SEPTA rail line
- Population over 130,000 with Household incomes over \$65,000 and over 127,400 employees all within 1.5 miles