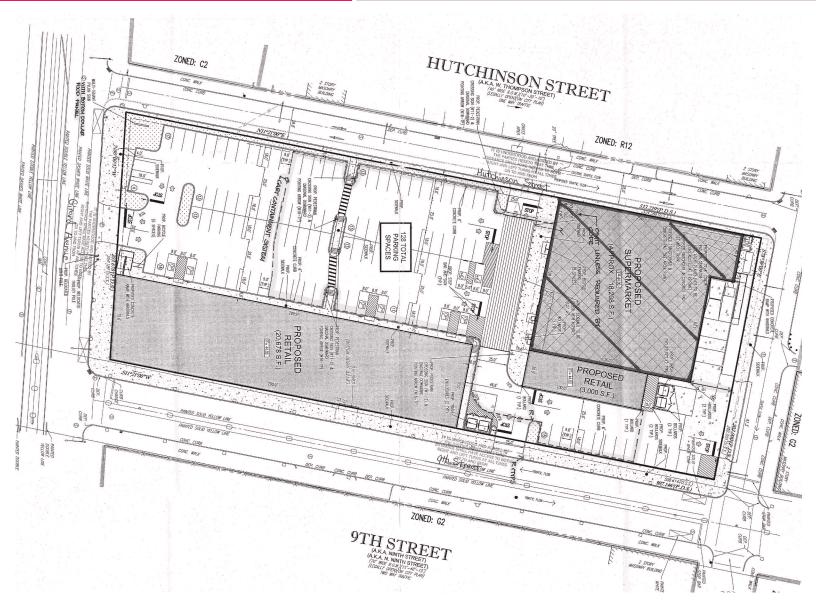

#### PROPERTY DETAILS

- Well positioned in Center City Philadelphia along Girard Avenue (21,000 AADT)
- End cap opportunity with pylon space, ample parking and strong co-tenancy in the area
- Walking distance to the Girard Street entrance for the elevated Market-Frankford SEPTA rail line
- Population over 130,000 with Household incomes over \$65,000 and over 127,400 employees all within 1.5 miles