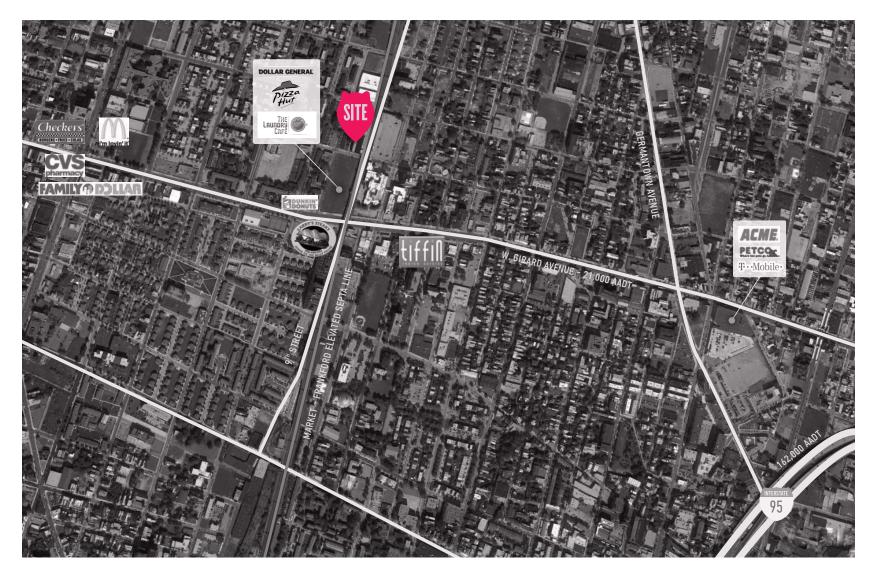

#### PROPERTY DETAILS

- Well positioned in Center City Philadelphia along Girard Avenue (21,000 AADT)
- End cap opportunity with pylon space, ample parking and strong co-tenancy in the area
- Walking distance to the Girard Street entrance for the elevated Market-Frankford SEPTA rail line
- Population over 130,000 with Household incomes over \$65,000 and over 127,400 employees all within 1.5 miles