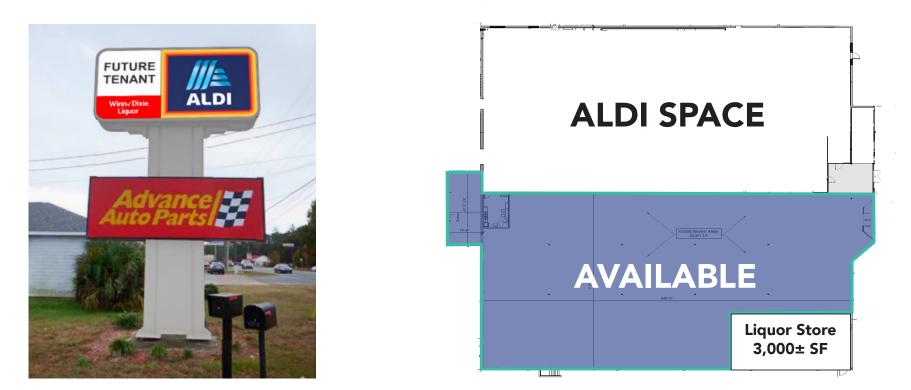

### **PROPERTY DETAILS**

| PRICE     | Call for Details                                                                                                        |
|-----------|-------------------------------------------------------------------------------------------------------------------------|
| AVAILABLE | 20,391± SF (ALDI Sublease) with 77' Frontage;<br>includes Loading Dock                                                  |
| ZONING    | C-2 (General Commercial)                                                                                                |
| LOCATION  | This subject site is located at 2629 Crawfordville<br>Hwy, Crawfordville, FL, within a high-traffic retail<br>corridor. |