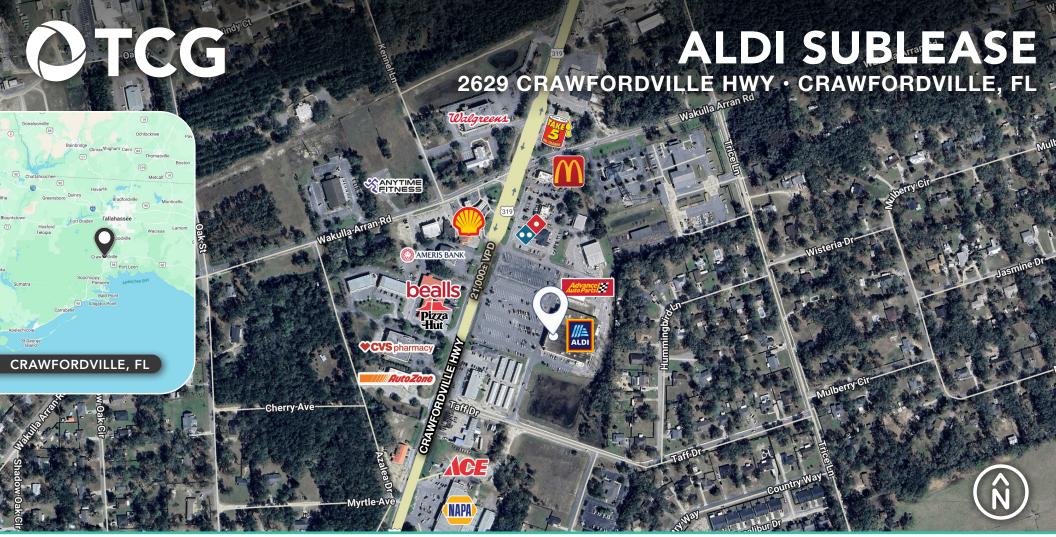

## FOR SUBLEASE ALDI EXCESS RETAIL SPACE 2629 CRAWFORDVILLE HIGHWAY, CRAWFORDVILLE, FL 32327

# CTCG

**S**pharmacy

AutoZone

bealls

**Pizza** Hut

#### **Primary Contact**

CRAWFORD VILLE HINY

El,000±UPD

Doug Olson Partner 239.334.3040 x212 Doug.Olson@TrinityCRE.com Clint Betlock Senior Advisor John Paulich IV Senior Advisor Matt Fredrickson Partner Gianna Grigaliunas Associate TrinityCRE.com

· P.I.P. Friddin

ETHE FEIT



### **2025 DEMOGRAPHICS**

| CRAWFORDVILLE HWY |                    | 1 MILE    | 3 MILE    | 5 MILE    |
|-------------------|--------------------|-----------|-----------|-----------|
|                   | AVERAGE H.H INCOME | \$116,699 | \$114,916 | \$104,849 |
| ĨĴĴ               | POPULATION         | 3,669     | 12,122    | 21,181    |
|                   | EMPLOYMENT DENSITY | 1,182     | 2,912     | 4,182     |

### **PROPERTY DETAILS**

| PRICE     | Call for Details                                                                                                        |
|-----------|-------------------------------------------------------------------------------------------------------------------------|
| AVAILABLE | 20,391± SF (ALDI Sublease) with 77' Frontage;<br>includes Loadi