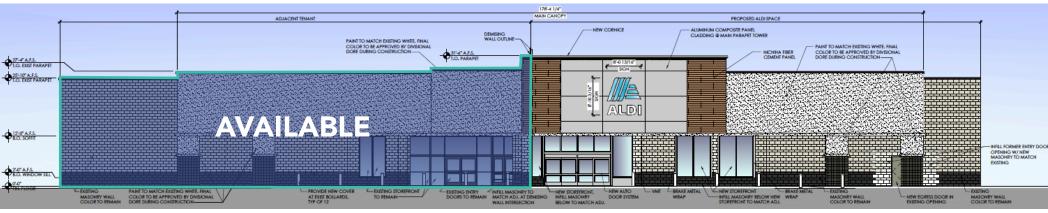

### **PROPERTY DETAILS**

| PRICE     | Call for Details                                                                                                        |
|-----------|-------------------------------------------------------------------------------------------------------------------------|
| AVAILABLE | 20,391± SF (ALDI Sublease) with 77' Frontage;<br>includes Loading Dock                                                  |
| ZONING    | C-2 (General Commercial)                                                                                                |
| LOCATION  | This subject site is located at 2629 Crawfordville<br>Hwy, Crawfordville, FL, within a high-traffic retail<br>corridor. |