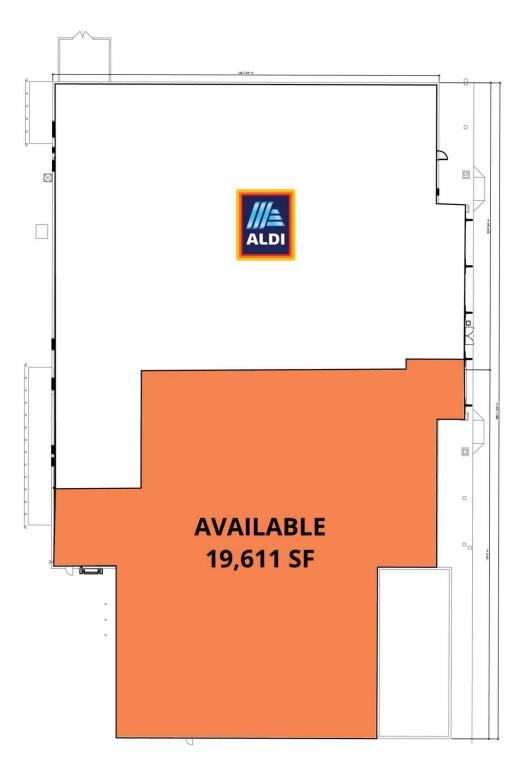

#### **PROPERTY HIGHLIGHTS**

- 19,611 SF retail box opportunity available in Boca Raton
- Long term sublease available to join new Aldi store and LA Fitness in Boca Raton
- 118,249 residents with an Average HH Income of \$124,514 living within 3 miles
- 74,500 VPD at intersection of Powerline Rd and W Palmetto Park Rd
- 85' frontage
- Excellent ingress and egress to and from the site from both Palmetto Park Rd & Powerline Rd