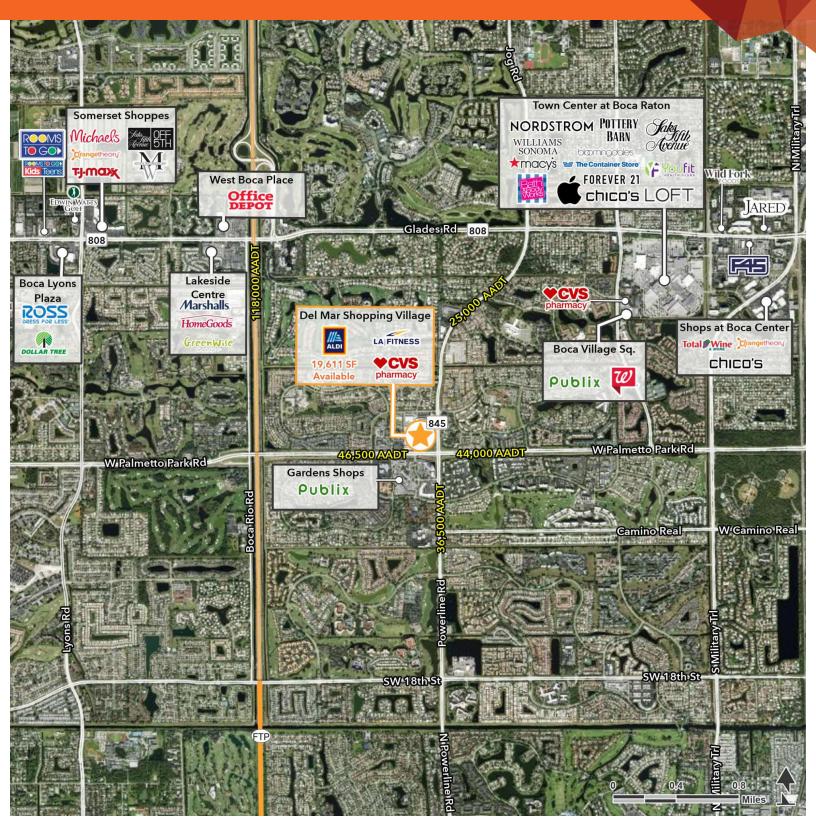

#### **PROPERTY HIGHLIGHTS**

- 19,611 SF retail box opportunity available in Boca Raton
- Long term sublease available to join new Aldi store and LA Fitness in Boca Raton
- 118,249 residents with an Average HH Income of \$124,514 living within 3 miles
- 74,500 VPD at intersection of Powerline Rd and W Palmetto Park Rd
- 85' frontage
- Excellent ingress and egress to and from the site from both Palmetto Park Rd & Powerline Rd