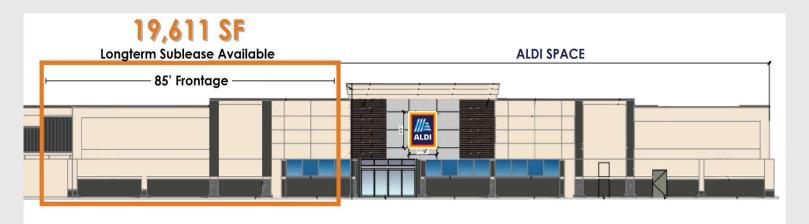

#### **PROPERTY HIGHLIGHTS**

- 19,611 SF retail box opportunity available in Boca Raton
- Long term sublease available to join new Aldi store and LA Fitness in Boca Raton
- 118,249 residents with an Average HH Income of \$124,514 living within 3 miles
- 74,500 VPD at intersection of Powerline Rd and W Palmetto Park Rd
- 85' frontage
- Excellent ingress and egress to and from the site from both Palmetto Park Rd & Powerline Rd