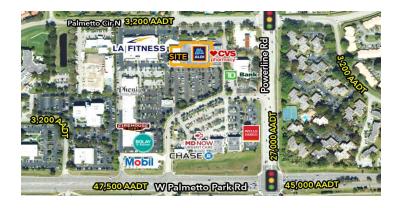

#### **PROPERTY HIGHLIGHTS**

- 19,611 SF retail box opportunity available in Boca Raton
- Long term sublease available to join new Aldi store and LA Fitness in Boca Raton
- 118,249 residents with an Average HH Income of \$124,514 living within 3 miles
- 74,500 VPD at intersection of Powerline Rd and W Palmetto Park Rd
- 85' frontage
- Excellent ingress and egress to and from the site from both Palmetto Park Rd & Powerline Rd