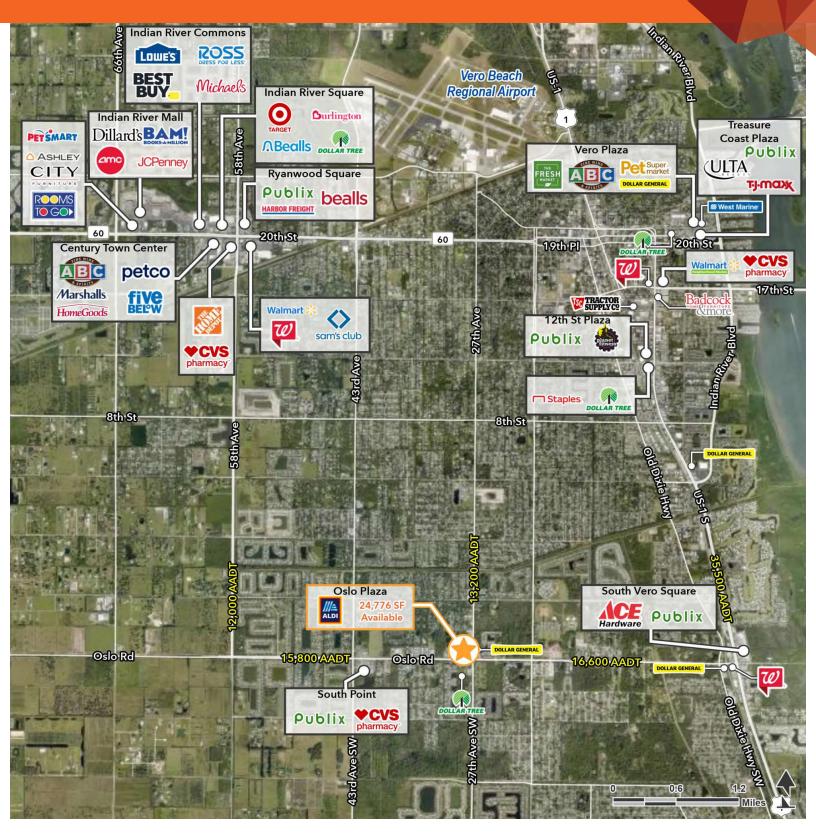

### **PROPERTY HIGHLIGHTS**

- Long term sublease available to join a new Aldi store in Vero Beach
- Excellent visibility and all points access to Oslo Rd
- 92,300 residents with an Average HH Income of \$96,465 within 5 miles of site
- 33,700 VPD at intersection of Oslo Rd & 27th Ave SW
- 24,776 SF anchor space available

## **ALDI SUBLEASE OPPORTUNITY**