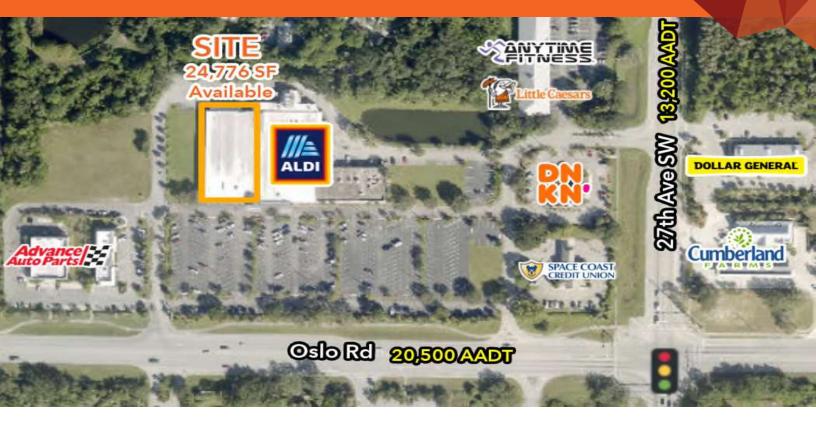

### **ALDI SUBLEASE OPPORTUNITY**

### **PROPERTY HIGHLIGHTS**

- Long term sublease available to join a new Aldi store in Vero Beach
- Excellent visibility and all points access to Oslo Rd
- 92,300 residents with an Average HH Income of \$96,465 within 5 miles of site
- 33,700 VPD at intersection of Oslo Rd & 27th Ave SW
- 24,776 SF anchor space available