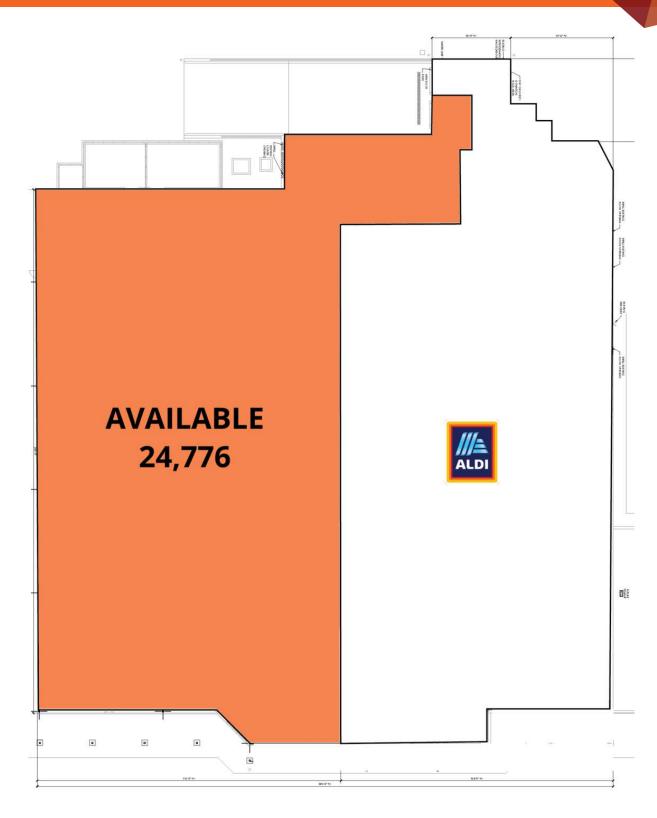

### **PROPERTY HIGHLIGHTS**

- Long term sublease available to join a new Aldi store in Vero Beach
- Excellent visibility and all points access to Oslo Rd
- 92,300 residents with an Average HH Income of \$96,465 within 5 miles of site
- 33,700 VPD at intersection of Oslo Rd & 27th Ave SW
- 24,776 SF anchor space available