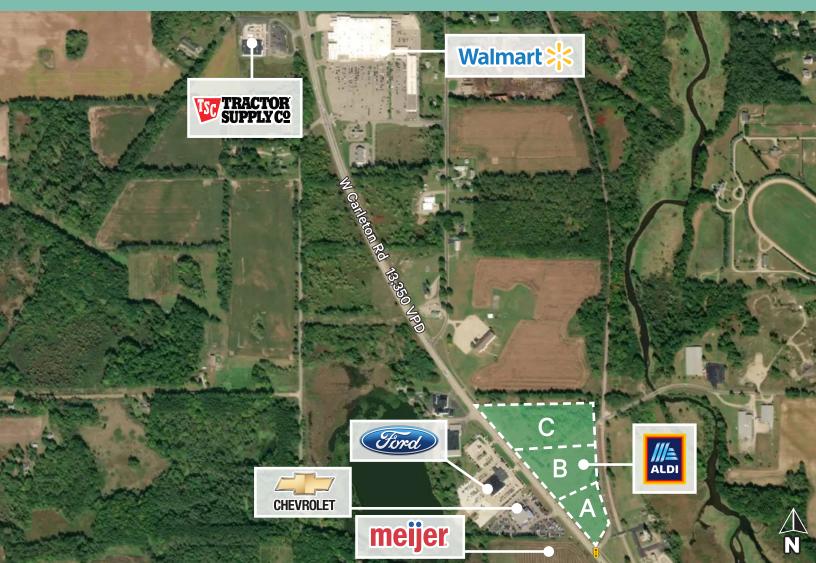

# Commercial Land

Parcel A: ±2.23 Acres Parcel C: ±7.76 Acres

3891 W Carleton Road Hillsdale, Michigan 49242

Join Planned ALDI and Newly Opened Meijer Along Carleton Road

## Property Highlights

- + Two parcels available next to planned ALDI
- + Parcel A: ±2.23 Acres For Sale
- + Parcel C: ±7.76 Acres For Sale
- + Excellent visibility along main retail artery in Hillsdale
- + Nearby retailers include newly opened Meijer, Planned ALDI, Kroger, Walmart, Tractor Supply Co, and many more
- + Zoned: B-3 (General Business)
- + Utilities to site
- + Parcel A Asking Price: \$6.50 PSF & Parcel C Asking Price: \$5.00 PSF

### For Sale