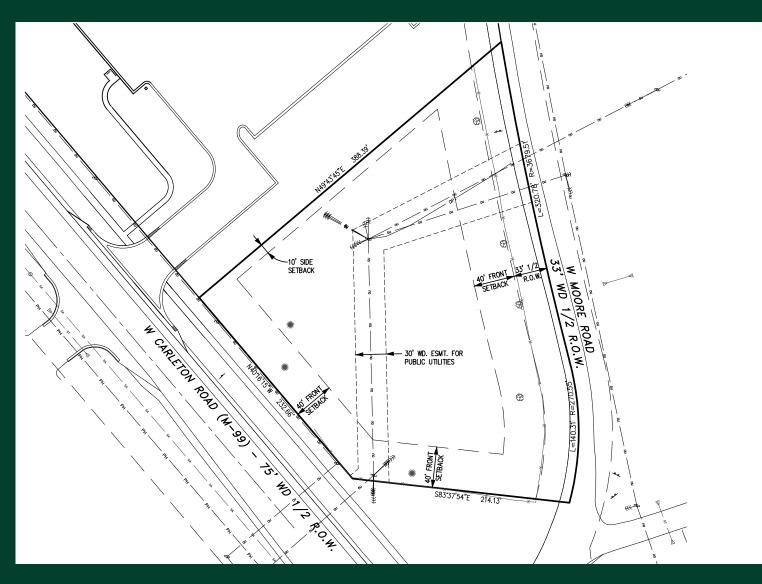

ery in Hillsdale
- + Nearby retailers include newly opened Meijer, Planned ALDI, Kroger, Walmart, Tractor Supply Co, and many more
- + Zoned: B-3 (General Business)
- + Utilities to site
- + Parcel A Asking Price: \$6.50 PSF & Parcel C Asking Price: \$5.00 PSF

### Macro Aerial



For Sale

# Property View



| 2024 Demographics        | 5 Mile   | 10 Miles | 20 Miles |
|--------------------------|----------|----------|----------|
| Population               | 15,245   | 30,195   | 114,465  |
| Number of Households     | 6,606    | 13,741   | 53,278   |
| Average Household Size   | 2.35     | 2.41     | 2.49     |
| Average Household Income | \$76,669 | \$79,260 | \$87,254 |
| Daytime Population       | 18,027   | 30,699   | 102,943  |

### Land Survey



### For Sale

### Parcel A Sketch



### **Contact Us**

#### Scott Young Senior Vice President +1 248 936 6832 scott.young@cbre.com

### Matt Croswell

First Vice President +1 248 351 2084 matt.croswell@cbre.com

#### David Hesano Senior Vice President +1 248 351 2014 david.hesano@cbre.com

Ashley Young Senior Associate +1 248 353 5400 ashley.young@cbre.com

#### Jake Vorkapich

Transaction Manager +1 248 351 2071 jake.vorkapich@cbre.com

© 2024 CBRE, Inc. All rights reserved. This information has been obtained from sources believed reliable but has not been verified for accuracy or completeness. CBRE, Inc. makes no guarantee, representation or warranty and accepts no responsibility or liability as to the accuracy, completeness, or reliability of the information contained herein. You should conduct a careful, independent i