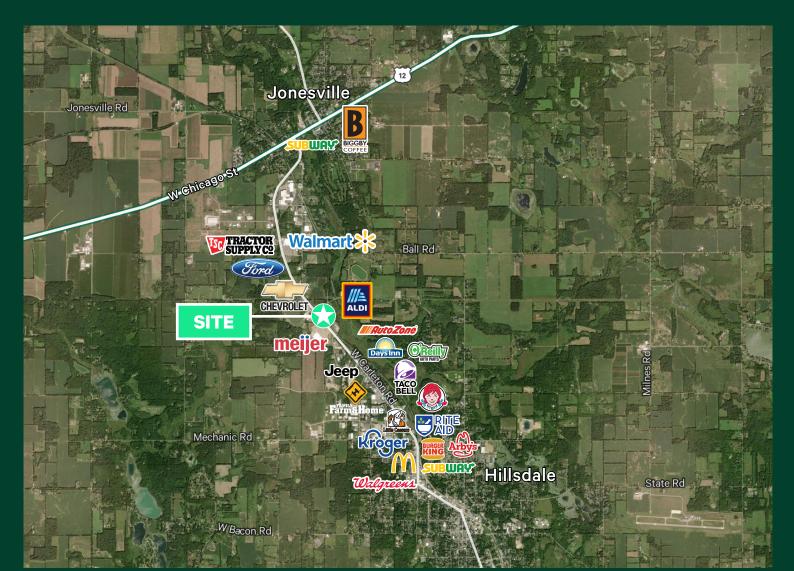

# Commercial Land

Parcel A: ±2.23 Acres Parcel C: ±7.76 Acres

3891 W Carleton Road Hillsdale, Michigan 49242

Join Planned ALDI and Newly Opened Meijer Along Carleton Road



## Property Highlights

- + Two parcels available next to planned ALDI
- + Parcel A: ±2.23 Acres For Sale
- + Parcel C: ±7.76 Acres For Sale
- + Excellent visibility along main retail artery in Hillsdale
- + Nearby retailers include newly opened Meijer, Planned ALDI, Kroger, Walmart, Tractor Supply Co, and many more
- + Zoned: B-3 (General Business)
- + Utilities to site
- + Parcel A Asking Price: \$6.50 PSF & Parcel C Asking Price: \$5.00 PSF

### Macro Aerial



For Sale

# Property View



| 2024 Demographics        | 5 Mile   | 10 Miles | 20 Miles |
|--------------------------|----------|----------|----------|
| Population               | 15,245   | 30,195   | 114,465  |
| Number of Households     | 6,606    | 13,741   | 53,278   |
| Average Household Size   | 2.35     | 2.41     | 2.49     |
| Average Household Income | \$76,669 | \$79,260 | \$87,254 |
| Daytime Population       | 18,027   | 30,699   | 102,943  |

### Land Survey



### For Sale

### Parcel A Sketch



### **Contact Us**

#### Scott Young Senior Vice President +1 248 936 6832 scott.young@cbre.com

### Matt Croswell

First Vice President +1 248 351 2084 matt.croswell@cbre.com

#### David Hesano Senior Vice President +1 248 351 2014 david.hesano@cbre.com

Ashley Young Senior As