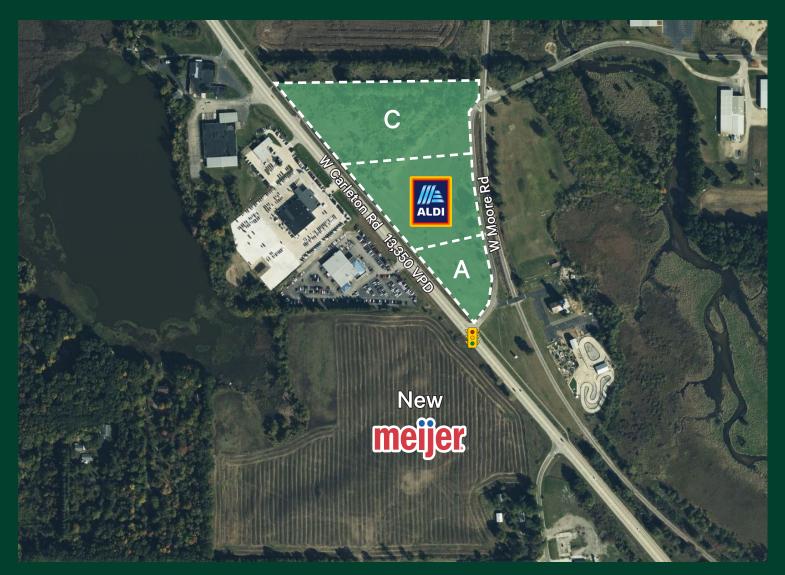

# Commercial Land

Parcel A: ±2.23 Acres Parcel C: ±7.76 Acres

3891 W Carleton Road Hillsdale, Michigan 49242

Join Planned ALDI and Newly Opened Meijer Along Carleton Road



## Property Highlights

- + Two parcels available next to planned ALDI
- + Parcel A: ±2.23 Acres For Sale
- + Parcel C: ±7.76 Acres For Sale
- + Excellent visibility along main retail artery in Hillsdale
- + Nearby retailers include newly opened Meijer, Planned ALDI, Kroger, Walmart, Tractor Supply Co, and many more
- + Zoned: B-3 (General Business)
- + Utilities to site
- + Parcel A Asking Price: \$6.50 PSF & Parcel C Asking Price: \$5.00 PSF

### Macro Aerial



For Sale

# Property View



| 2024 Demographics        | 5 Mile   | 10 Miles | 20 Miles |
|--------------------------|----------|----------|----------|
| Population               | 15,245   | 30,195   | 114,465  |
| Number of Households     | 6,606    | 13,741   | 53,278   |
| Average Household Size   | 2.35     | 2.41     | 2.49     |
| Average Household Income | \$76,669 | \$79,260 | \$87,254 |
| Daytime Population       | 18,027   | 30,699   | 102,943  |

### Land Survey



### For Sale

### Parcel A Sketch



### **Contact Us**

#### Scott Young Senior Vice President +1 248 936 6832 scott.young@cbre.com

### Matt Croswell

First Vice President +1 248 351 2084 matt.croswell@cbre.com

#### David Hesano Senior Vice President +1 248 351 2014 david.hesano@cbre.com

Ashley Young Senior Associate +1 248 353 5400 ashle