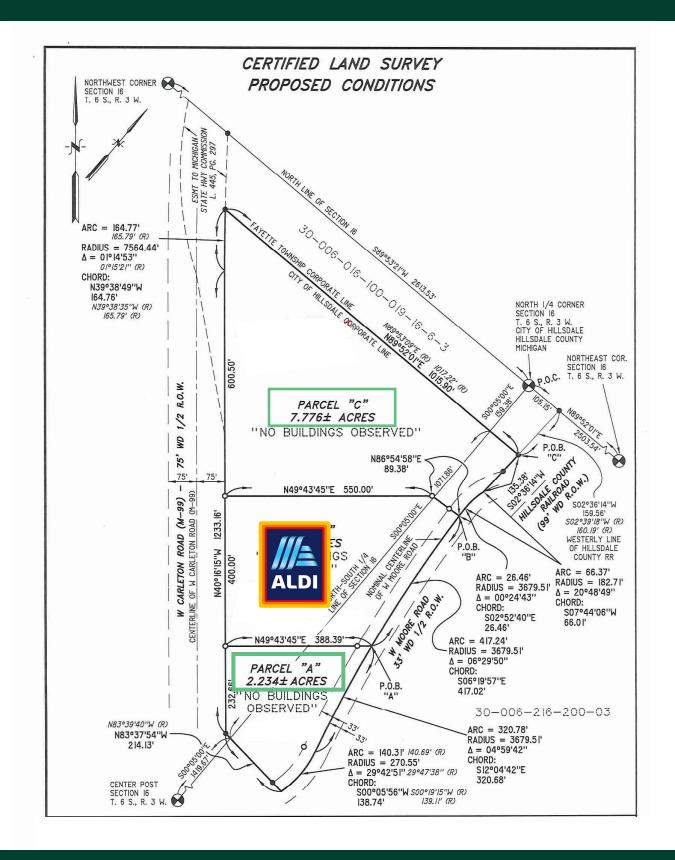

lent visibility along main retail artery in Hillsdale
- + Nearby retailers include newly opened Meijer, Planned ALDI, Kroger, Walmart, Tractor Supply Co, and many more
- + Zoned: B-3 (General Business)
- + Utilities to site
- + Parcel A Asking Price: \$6.50 PSF & Parcel C Asking Price: \$5.00 PSF

### Macro Aerial



For Sale

# Property View



| 2024 Demographics        | 5 Mile   | 10 Miles | 20 Miles |
|--------------------------|----------|----------|----------|
| Population               | 15,245   | 30,195   | 114,465  |
| Number of Households     | 6,606    | 13,741   | 53,278   |
| Average Household Size   | 2.35     | 2.41     | 2.49     |
| Average Household Income | \$76,669 | \$79,260 | \$87,254 |
| Daytime Population       | 18,027   | 30,699   | 102,943  |

### Land Survey



### For Sale

### Parcel A Sketch



### **Contact Us**

#### Scott Young Senior Vice President +1 248 936 6832 scott.young@cbre.com

### Matt Croswell

First Vice President +1 248 351 2084 matt.croswell@cbre.com

#### David Hesano Senior Vice President +1 248 351 2014 david.hesano@cbre.com

Ashley Young Senior Associate +1 248 353 5400 ashley.young@cbre.com

#### Jake Vorkapich

Transaction Manager +1 248 351 2071 jake.vorkapich@cbre.com

© 2024 CBRE, Inc. All rights reserved. This information has been obtained from sources believed reliable but has not been verified for accuracy or completeness. CBRE, Inc. makes no guarantee, representation or warranty and accepts no responsibility or liability as to the accuracy, completeness, or reliability of the information contained herein. You sh