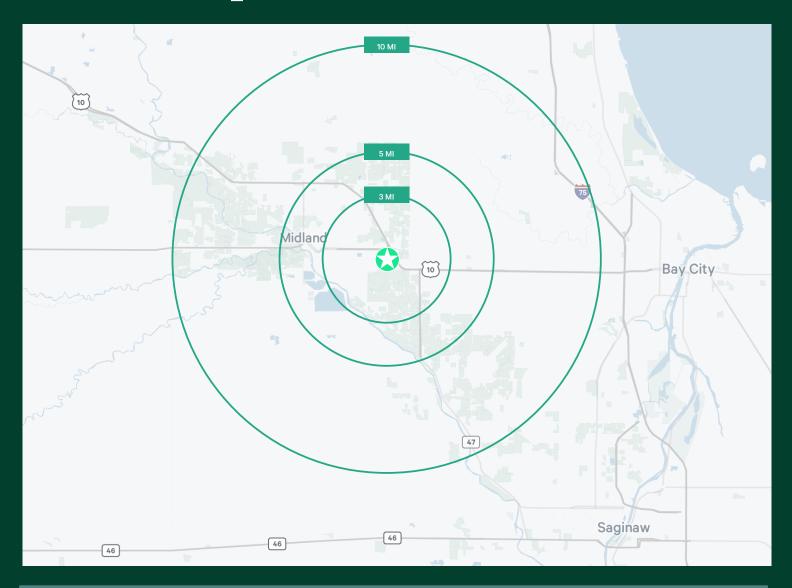

## Radius Map

| 2024 Demographics        | 3 Mile   | 5 Miles   | 10 Miles  |
|--------------------------|----------|-----------|-----------|
| Population               | 17,821   | 43,335    | 85,679    |
| Number of Households     | 7,929    | 18,197    | 34,508    |
| Average Household Size   | 2.20     | 2.33      | 2.40      |
| Average Household Income | \$76,006 | \$101,536 | \$109,214 |
| Daytime Population       | 22,807   | 53,332    | 89,074    |