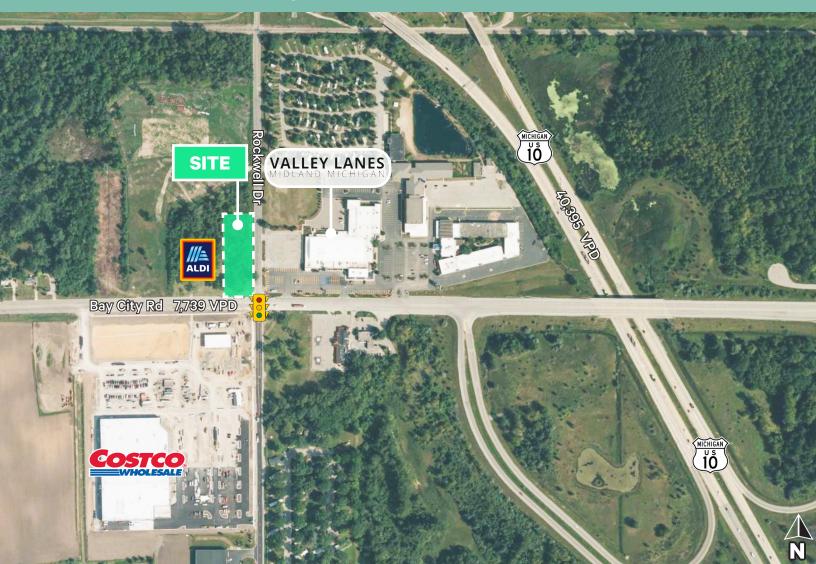

## Property View

## **Property Highlights**

- + ±1.43 acres outlot available for sale
- + Located on Bay City Road, with visibility to US-10 and Bay City Interchange
- + Located across from Costco (only one in Central Michigan) and adjacent to recently opened Aldi
- + Within close proximity to Dow DuPont World Headquarters
- + Access to M-10
- + Asking Price: \$1,000,000