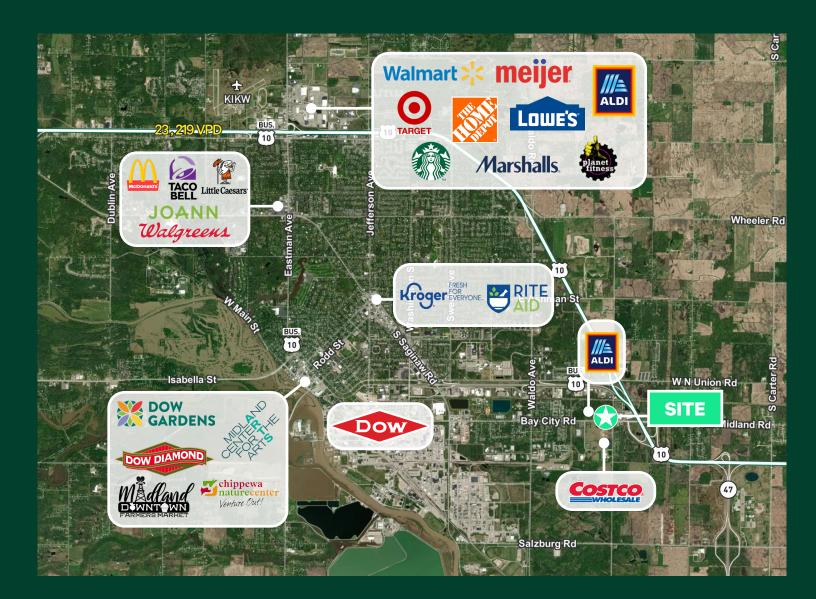

# Commercial Land

±1.43 Acres

4801 Bay City Road Midland, MI 48642

#### Join ALDI and Costco Along Bay City Road



## **Property Highlights**

- + ±1.43 acres outlot available for sale
- + Located on Bay City Road, with visibility to US-10 and Bay City Interchange
- + Located across from Costco (only one in Central Michigan) and adjacent to recently opened Aldi
- + Within close proximity to Dow DuPont World Headquarters
- + Access to M-10
- + Asking Price: \$1,000,000

### **Macro Aerial**



## Site Plan



## Radius Map



| 2024 Demographics        | 3 Mile   | 5 Miles   | 10 Miles  |
|--------------------------|----------|-----------|-----------|
| Population               | 17,821   | 43,335    | 85,679    |
| Number of Households     | 7,929    | 18,197    | 34,508    |
| Average Household Size   | 2.20     | 2.33      | 2.40      |
| Average Household Income | \$76,006 | \$101,536 | \$109,214 |
| Daytime Population       | 22,807   | 53,332    | 89,074    |

## Property View



#### **Contact Us**

#### **Scott Young**

Senior Vice President +1 248 936 6832 scott.young@cbre.com

#### **Matt Croswell**

First Vice President +1 248 351 2084 matt.croswell@cbre.com

#### David Hesano

Senior Vice President +1 248 351 2014 david.hesano@cbre.com

#### **Ashley Young**

Senio