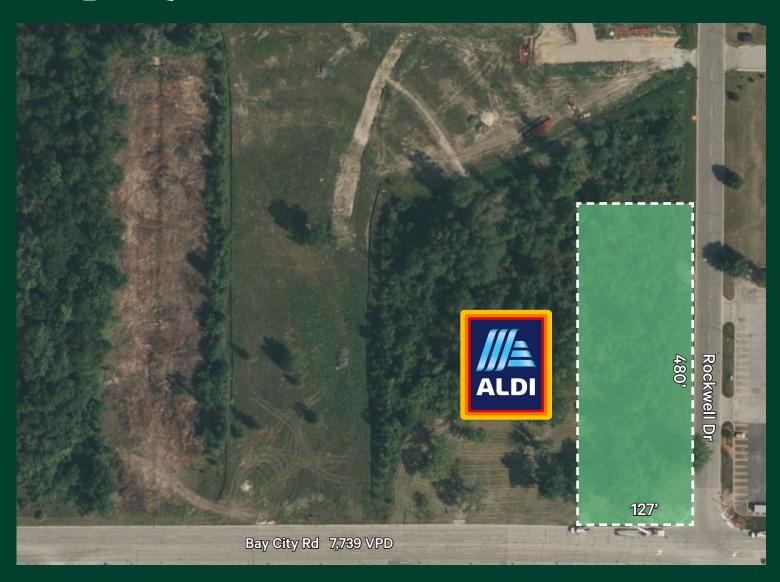

n Bay City Road, with visibility to US-10 and Bay City Interchange
- + Located across from Costco (only one in Central Michigan) and adjacent to recently opened Aldi
- + Within close proximity to Dow DuPont World Headquarters
- + Access to M-10
- + Asking Price: \$1,000,000

### **Macro Aerial**



## Site Plan



## Radius Map



| 2024 Demographics        | 3 Mile   | 5 Miles   | 10 Miles  |
|--------------------------|----------|-----------|-----------|
| Population               | 17,821   | 43,335    | 85,679    |
| Number of Households     | 7,929    | 18,197    | 34,508    |
| Average Household Size   | 2.20     | 2.33      | 2.40      |
| Average Household Income | \$76,006 | \$101,536 | \$109,214 |
| Daytime Population       | 22,807   | 53,332    | 89,074    |

## Property View



#### **Contact Us**

#### **Scott Young**

Senior Vice President +1 248 936 6832 scott.young@cbre.com

#### **Matt Croswell**

First Vice President +1 248 351 2084 matt.croswell@cbre.com

#### David Hesano

Senior Vice President +1 248 351 2014 david.hesano@cbre.com

#### **Ashley Young**

Senior Associate +1 248 353 5400 ashley.young@cbre.com

#### Jake Vorkapich

Transaction Analyst +1 248 351 2071 jake.vorkapich@cbre.com

© 2024 CBRE, Inc. All rights reserved. This information has been obtained from sources believed reliable but has not been verified for accuracy or completeness. CBRE, Inc. makes no guarantee, representation or warranty and accepts no responsibility or liability as to the accuracy, completeness, or reliability of the information contained herein. You should conduct a