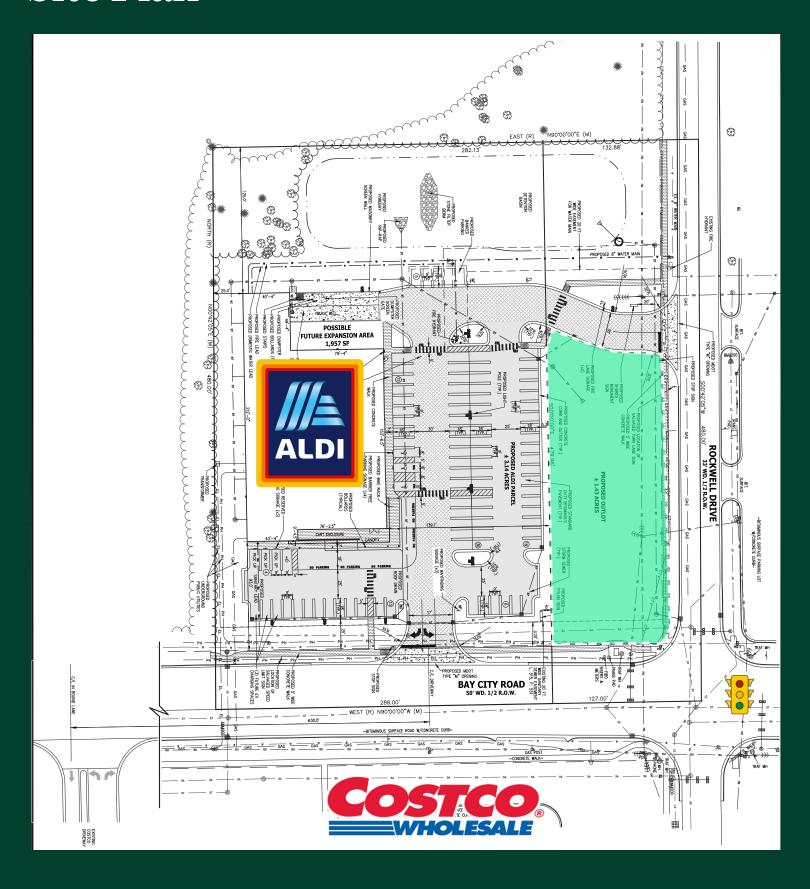

# Commercial Land

±1.43 Acres

4801 Bay City Road Midland, MI 48642

#### Join ALDI and Costco Along Bay City Road



## **Property Highlights**

- + ±1.43 acres outlot available for sale
- + Located on Bay City Road, with visibility to US-10 and Bay City Interchange
- + Located across from Costco (only one in Central Michigan) and adjacent to recently opened Aldi
- + Within close proximity to Dow DuPont World Headquarters
- + Access to M-10
- + Asking Price: \$1,000,000

### **Macro Aerial**



## Site Plan



## Radius Map



| 2024 Demographics        | 3 Mile   | 5 Miles   | 10 Miles  |
|--------------------------|----------|-----------|-----------|
| Population               | 17,821   | 43,335    | 85,679    |
| Number of Households     | 7,929    | 18,197    | 34,508    |
| Average Household Size   | 2.20     | 2.33      | 2.40      |
| Average Household Income | \$76,006 | \$101,536 | \$109,214 |
| Daytime Population       | 22,807   | 53,332    | 89,074    |

## Property View



#### **Contact Us**

#### **Scott Young**

Senior Vice President +1 248 936 6832 scott.young@cbre.com

#### **Matt Croswell**

First Vice President +1 248 351 2084 matt.croswell@cbre.com

#### David Hesano

Senior Vice President +1 248 351 2014 david.hesano@cbre.com

#### **Ashley Young**

Senior Associate +1 2