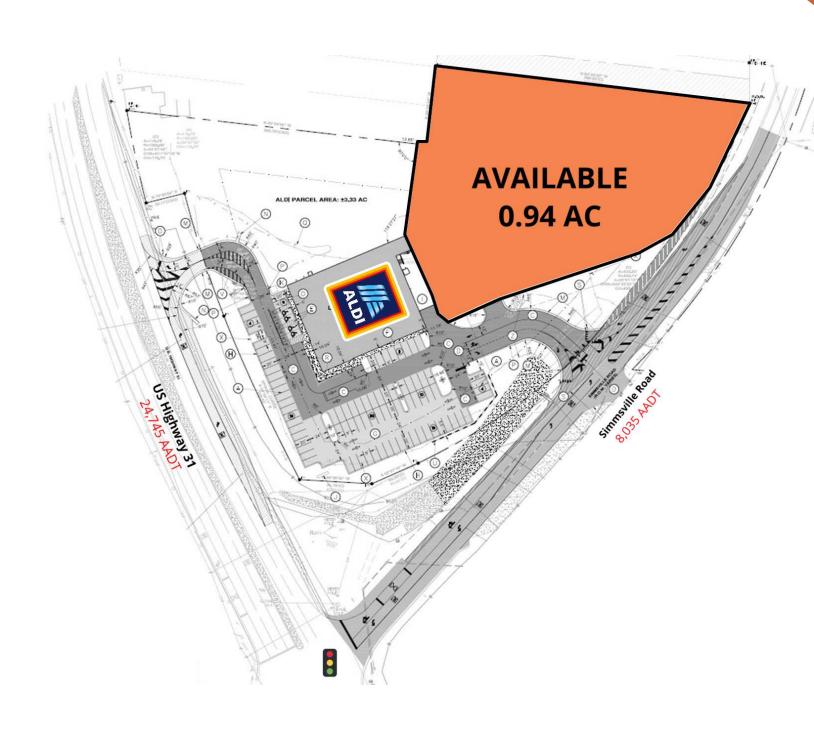

#### **PROPERTY HIGHLIGHTS**

- 0.94 usable acres neighboring Aldi
- Easy access to Hwy 31 (32,996 VPD) and close proximity to I-65
- Neighbors the new District 31 retail development with existing Alabaster retail in close proximity
- Site is rough graded with offsite detention and utilities