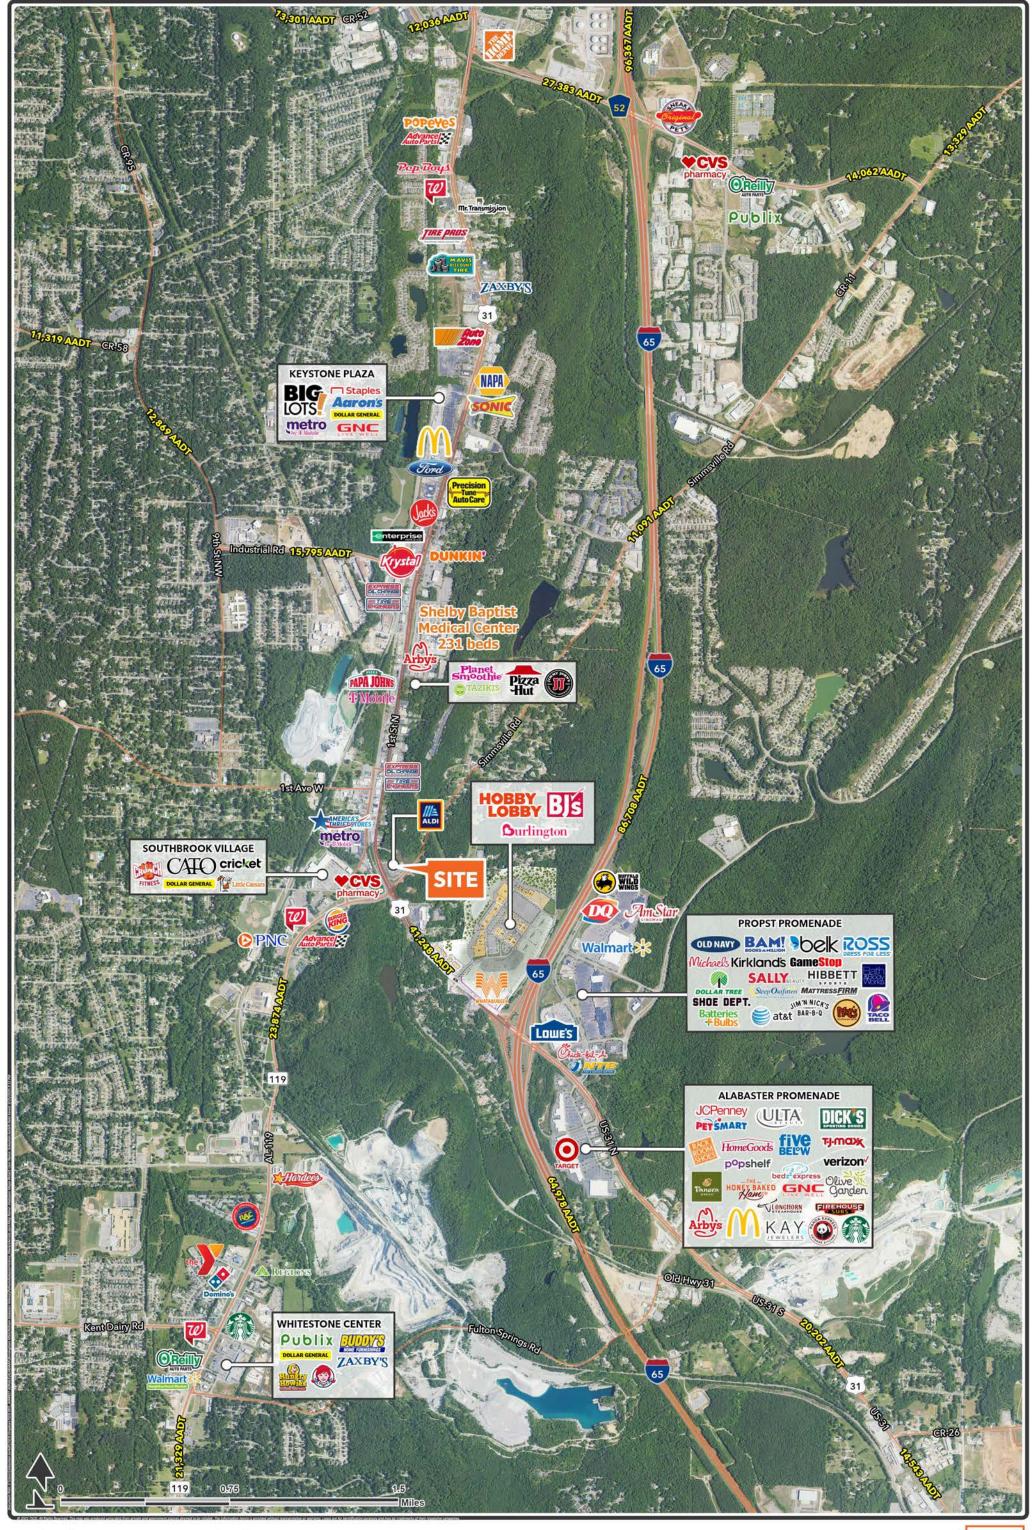

#### **LOCATION DESCRIPTION**

Alabaster serves as the retail hub for the suburbs along I-65 and Hwy 31. This trade area is rapidly growing with new development quickly adding to the existing GLA. This site neighbors Aldi along Hwy 31 and gives quick access to the nearby rooftops as well as a regional pull via I-65.

#### **PROPERTY HIGHLIGHTS**

- 0.94 usable acres neighboring Aldi
- Easy access to Hwy 31 (32,996 VPD) and close proximity to I-65
- Neighbors the new District 31 retail development with existing Alabaster retail in close proximity
- Site is rough graded with offsite detention and utilities