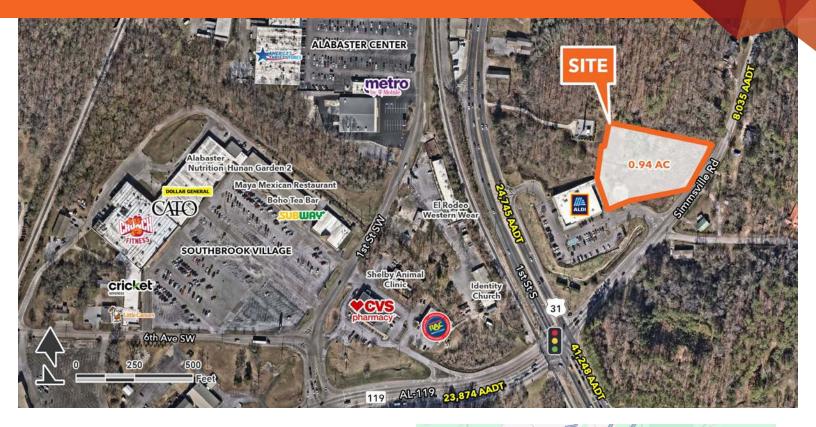

#### **LOCATION DESCRIPTION**

Alabaster serves as the retail hub for the suburbs along I-65 and Hwy 31. This trade area is rapidly growing with new development quickly adding to the existing GLA. This site neighbors Aldi along Hwy 31 and gives quick access to the nearby rooftops as well as a regional pull via I-65.

#### **PROPERTY HIGHLIGHTS**

- 0.94 usable acres neighboring Aldi
- Easy access to Hwy 31 (32,996 VPD) and close proximity to I-65
- Neighbors the new District 31 retail development with existing Alabaster retail in close proximity
- Site is rough graded with offsite detention and utilities