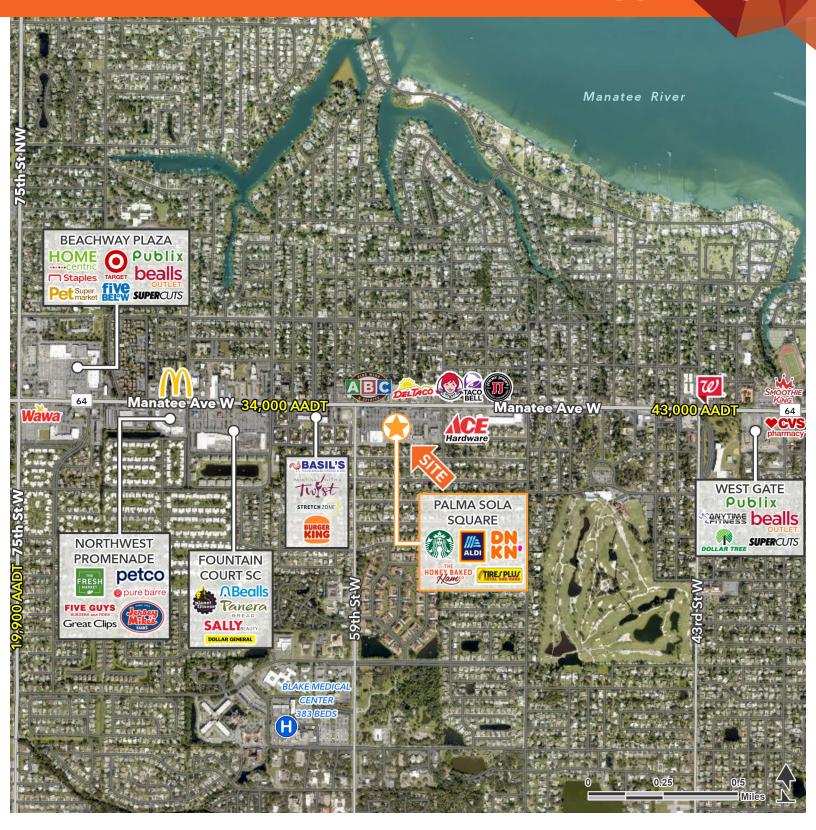

### LOCATION DESCRIPTION

Located at the signalized intersection of Manatee Ave W and 59th St W

### **PROPERTY HIGHLIGHTS**

- Situated on the corner of Manatee Ave W and 59th St W
- 24,274 SF space available
- 157'8" of frontage
- Traffic Count AADT: Manatee Ave W 34,000; 59th S W -14,800

| <b>DEMOGRAPHICS</b>      | 1 MILE    | 3 MILES  | 5 MILES  |
|--------------------------|-----------|----------|----------|
| Total Population         | 10,091    | 67,724   | 147,218  |
| Daytime Population       | 12,950    | 67,301   | 148,820  |
| Total Household          | 4,498     | 30,242   | 65,211   |
| Average Household Income | \$104,068 | \$92,891 | \$83,212 |