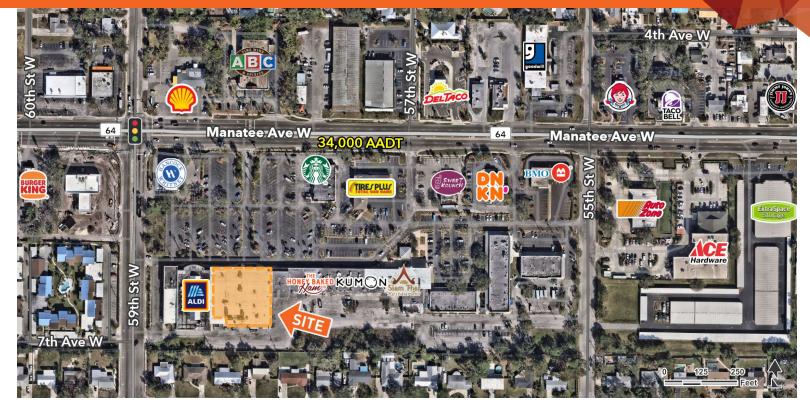

### LOCATION DESCRIPTION

Located at the signalized intersection of Manatee Ave W and 59th St W

### **PROPERTY HIGHLIGHTS**

- Situated on the corner of Manatee Ave W and 59th St W
- 24,274 SF space available
- 157'8" of frontage
- Traffic Count AADT: Manatee Ave W 34,000; 59th S W -14,800

| <b>DEMOGRAPHICS</b>      | 1 MILE    | 3 MILES  | 5 MILES  |
|--------------------------|-----------|----------|----------|
| Total Population         | 10,091    | 67,724   | 147,218  |
| Daytime Population       | 12,950    | 67,301   | 148,820  |
| Total Household          | 4,498     | 30,242   | 65,211   |
| Average Household Income | \$104,068 | \$92,891 | \$83,212 |