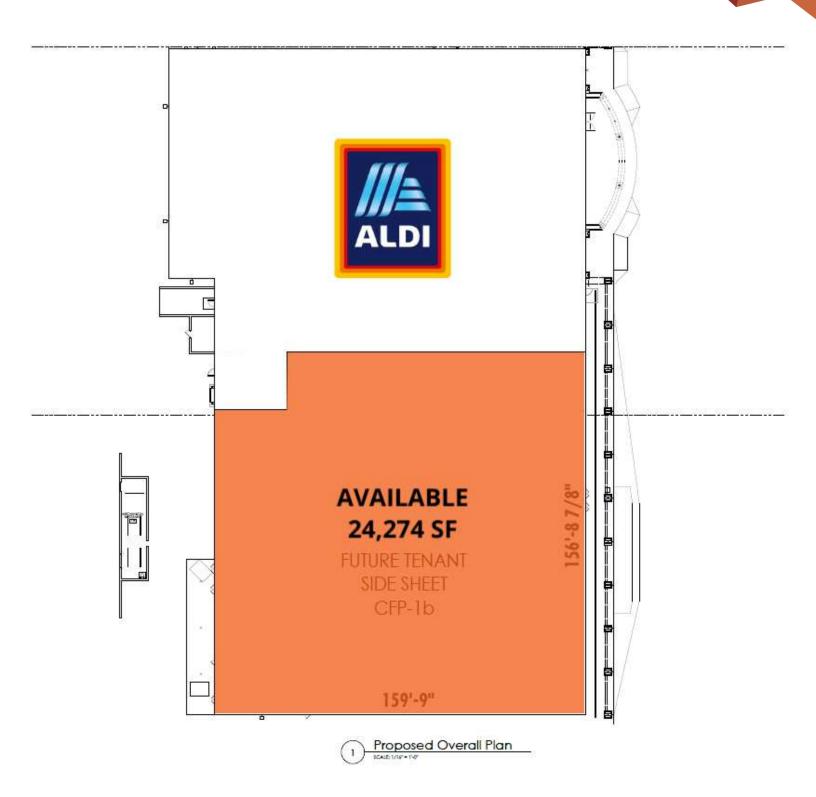

### **PROPERTY HIGHLIGHTS**

- Situated on the corner of Manatee Ave W and 59th St W
- 24,274 SF space available
- 157'8" of frontage
- Traffic Count AADT: Manatee Ave W 34,000; 59th S W -14,800

| <b>DEMOGRAPHICS</b>      | 1 MILE    | 3 MILES  | 5 MILES  |
|--------------------------|-----------|----------|----------|
| Total Population         | 10,091    | 67,724   | 147,218  |
| Daytime Population       | 12,950    | 67,301   | 148,820  |
| Total Household          | 4,498     | 30,242   | 65,211   |
| Average Household Income | \$104,068 | \$92,891 | \$83,212 |