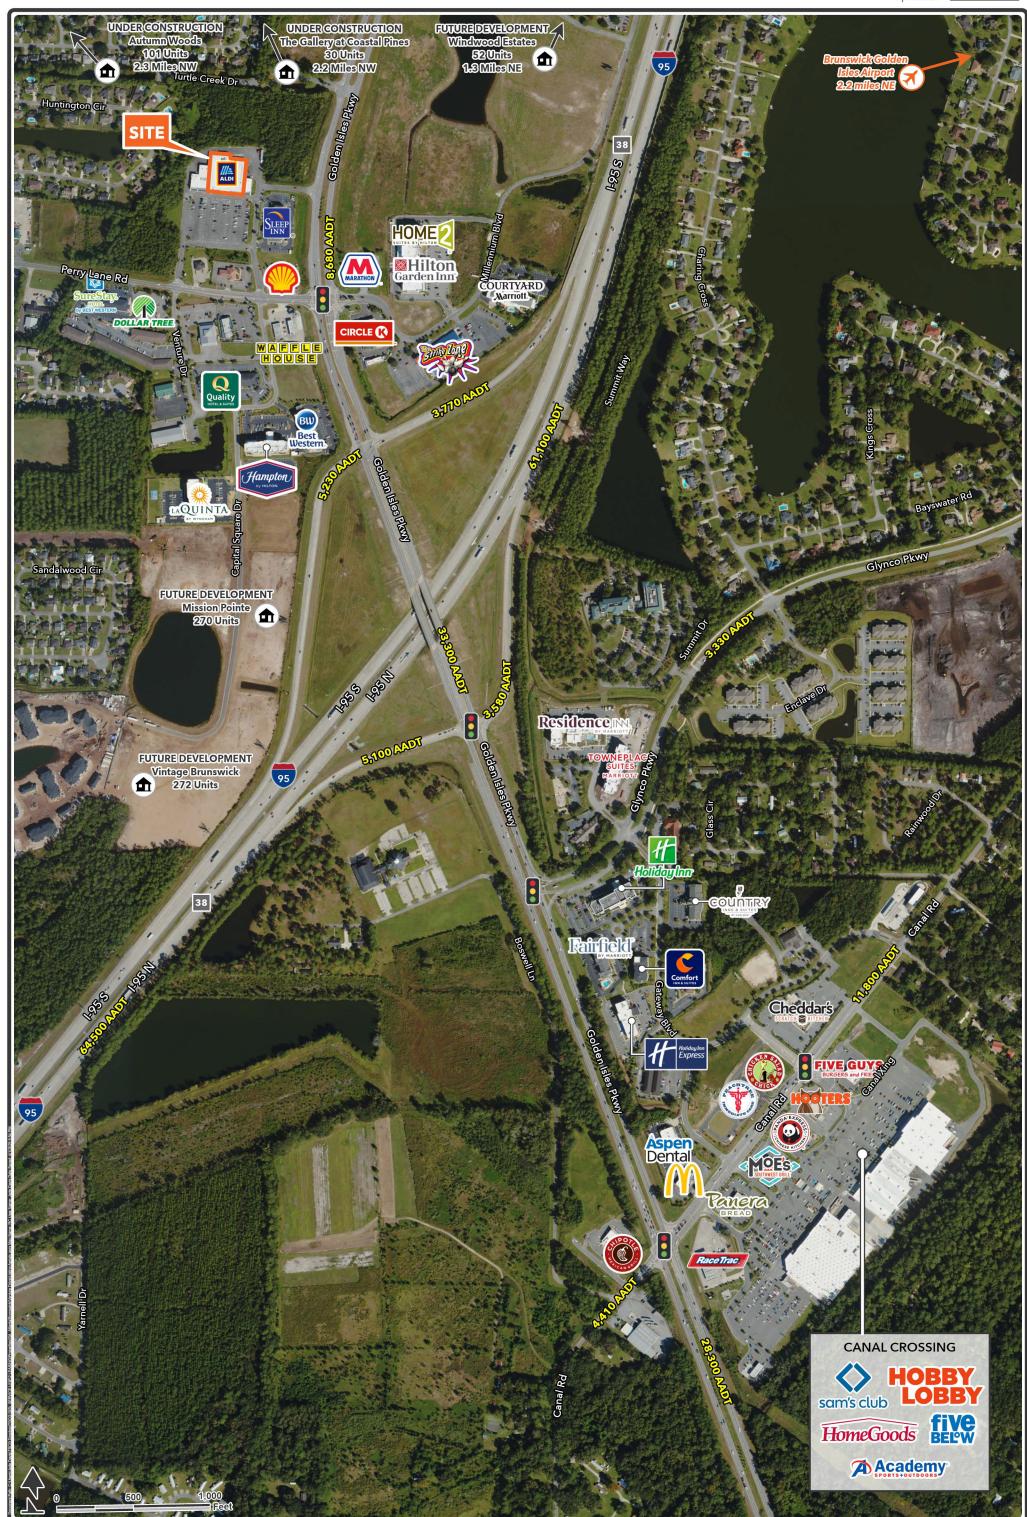

#### LOCATION DESCRIPTION

Located in Parkway Plaza directly off Golden Isles Parkway and I-95 (exit 38)

#### **PROPERTY HIGHLIGHTS**

- 14,625 SF junior anchor box with recessed truck dock available for sublease
- Located at the fully signalized intersection of Golden Isles Pkwy & Perry Lane Rd
- ~542 new residential units proposed within the immediate vicinity
- Adjacent to hotels and retailers such as Hilton Garden Inn, Best Western, Dollar Tree, Ace Hardware and more
- Traffic Counts: Golden Isles Pkwy 10,681 AADT; I-95 64,500 AADT