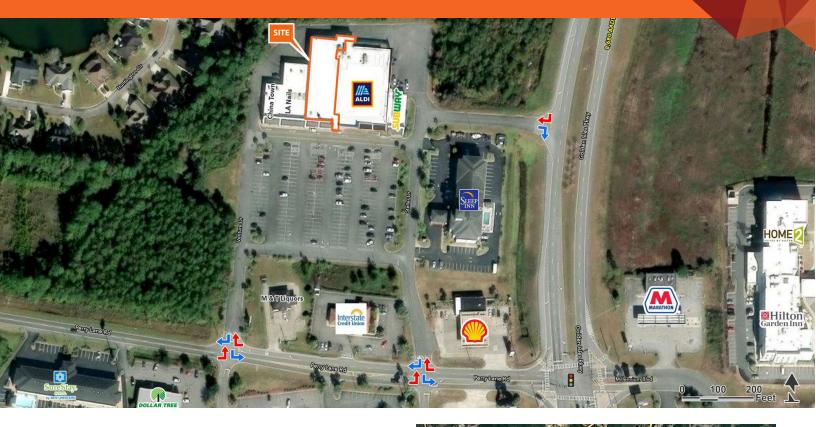

#### LOCATION DESCRIPTION

Located in Parkway Plaza directly off Golden Isles Parkway and I-95 (exit 38)

#### **PROPERTY HIGHLIGHTS**

- 14,625 SF junior anchor box with recessed truck dock available for sublease
- Located at the fully signalized intersection of Golden Isles Pkwy & Perry Lane Rd
- ~542 new residential units proposed within the immediate vicinity
- Adjacent to hotels and retailers such as Hilton Garden Inn, Best Western, Dollar Tree, Ace Hardware and more
- Traffic Counts: Golden Isles Pkwy 10,681 AADT; I-95 64,500 AADT