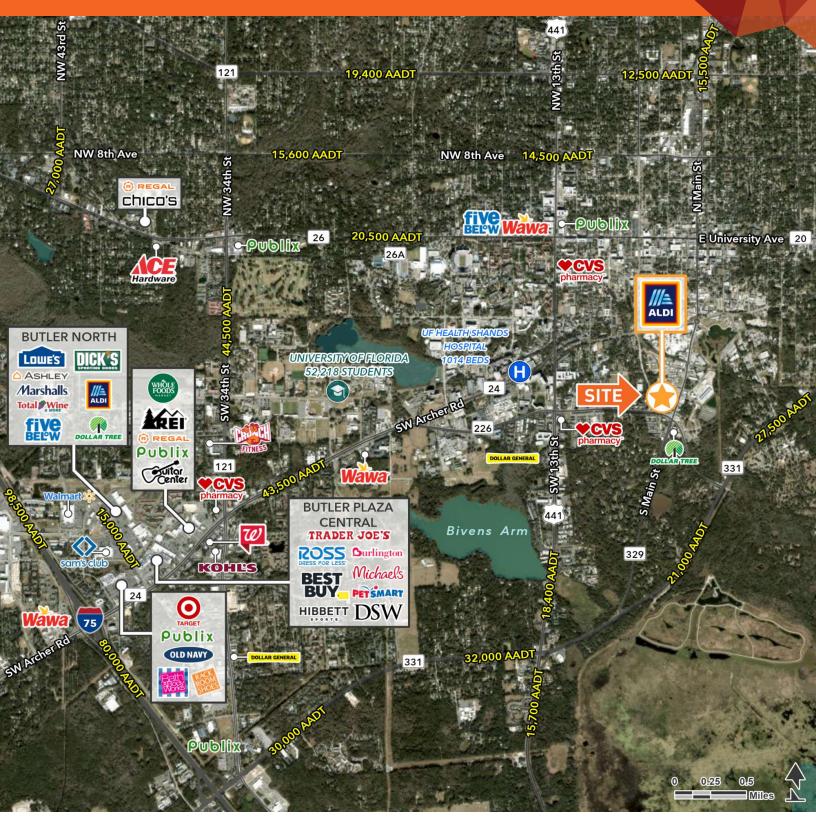

#### **LOCATION DESCRIPTION**

Positioned between SW 6th St., SW 16th Ave., and S Main St.

#### **PROPERTY HIGHLIGHTS**

- Up to 37,801 SF of excess space available
- Located at the NW corner of SW 16th Ave & S Main St
- Excellent Visibility
- Access off of SW 16th Ave and S Main St
- Area retailers to include: ALDI, CVS, Dollar Tree, Dollar General
- Traffic Count (AADT): SW 6th St.- 11,700, S. Main St. -10,900, and SW 16th Ave. -18,400