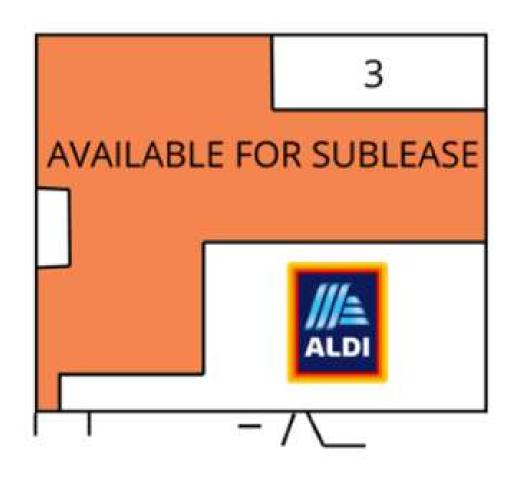

### **ALDI EXCESS SPACE**

300 SOUTHWEST 16TH AVE. GAINESVILLE, FL 32601

#### **PROPERTY HIGHLIGHTS**

- Up to 37,801 SF of excess space available
- Located at the NW corner of SW 16th Ave & S Main St
- Excellent Visibility
- Access off of SW 16th Ave and S Main St
- Area retailers to include: ALDI, CVS, Dollar Tree, Dollar General
- Traffic Count (AADT): SW 6th St.- 11,700, S. Main St. -10,900, and SW 16th Ave. -18,400