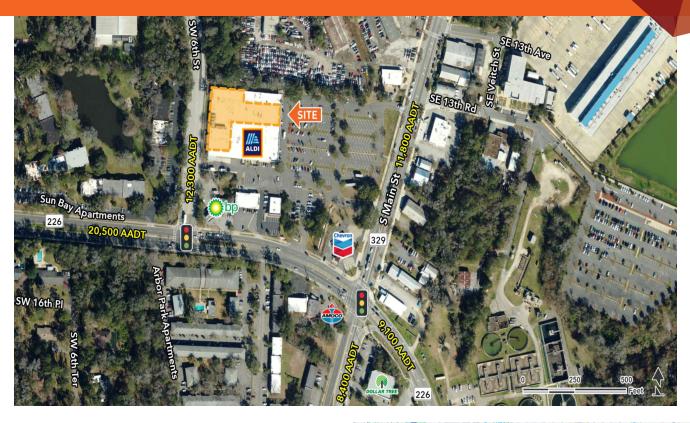

#### **LOCATION DESCRIPTION**

Positioned between SW 6th St., SW 16th Ave., and S Main St.

#### **PROPERTY HIGHLIGHTS**

- Up to 37,801 SF of excess space available
- Located at the NW corner of SW 16th Ave & S Main St
- Excellent Visibility
- Access off of SW 16th Ave and S Main St
- Area retailers to include: ALDI, CVS, Dollar Tree, Dollar General
- Traffic Count (AADT): SW 6th St.- 11,700, S. Main St. -10,900, and SW 16th Ave. -18,400