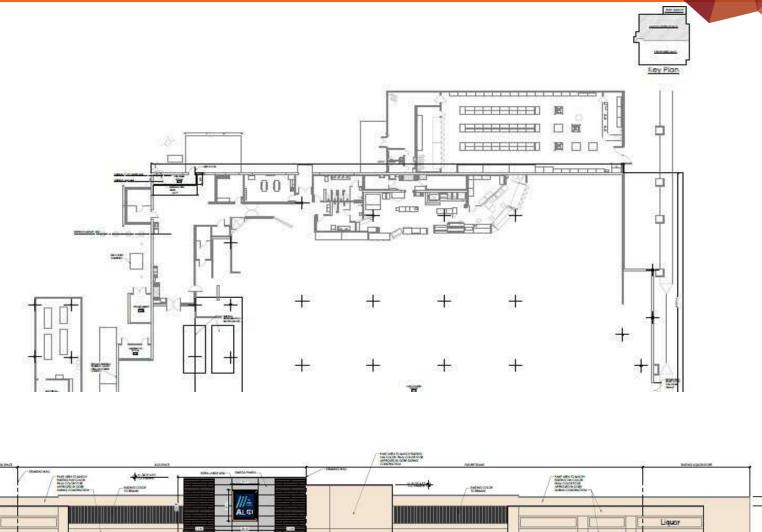

### **ALDI EXCESS SPACE**

961 EAST EAU GALLIE BLVD. MELBOURNE, FL 32937

## **ALDI EXCESS SPACE**

961 EAST EAU GALLIE BOULEVARD, MELBOURNE, FL 32937