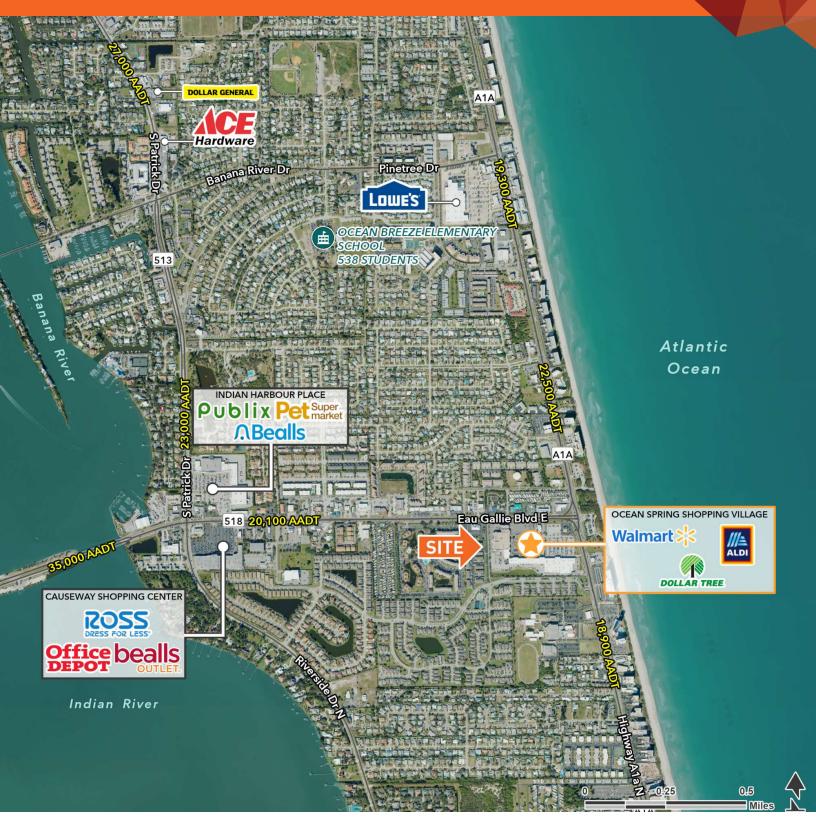

### LOCATION DESCRIPTION

E. Eau Gallie Blvd and Jimmy Buffett Mem. Hwy.

#### PROPERTY HIGHLIGHTS

- Up to 29,995 Sq Feet
- Excellent Visibility
- Signalized Access
- Cotenants include Walmart Supercenter, ALDI, Dollar Tree
- Area retailers include Publix, Ross, Office Depot, Bealls, Pet Supermarket
- Traffic Counts (AADT): E. Eau Galle Blvd- 23,300 and Highway A1a N.- 22,000