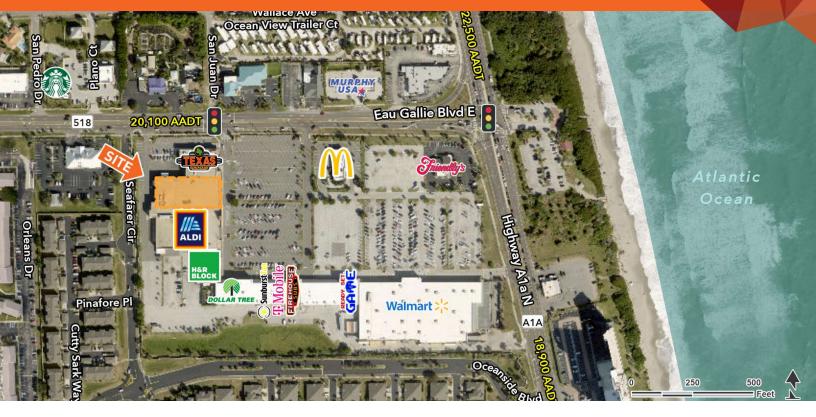

### LOCATION DESCRIPTION

E. Eau Gallie Blvd and Jimmy Buffett Mem. Hwy.

#### PROPERTY HIGHLIGHTS

- Up to 29,995 Sq Feet
- Excellent Visibility
- Signalized Access
- Cotenants include Walmart Supercenter, ALDI, Dollar Tree
- Area retailers include Publix, Ross, Office Depot, Bealls, Pet Supermarket
- Traffic Counts (AADT): E. Eau Galle Blvd- 23,300 and Highway A1a N.- 22,000