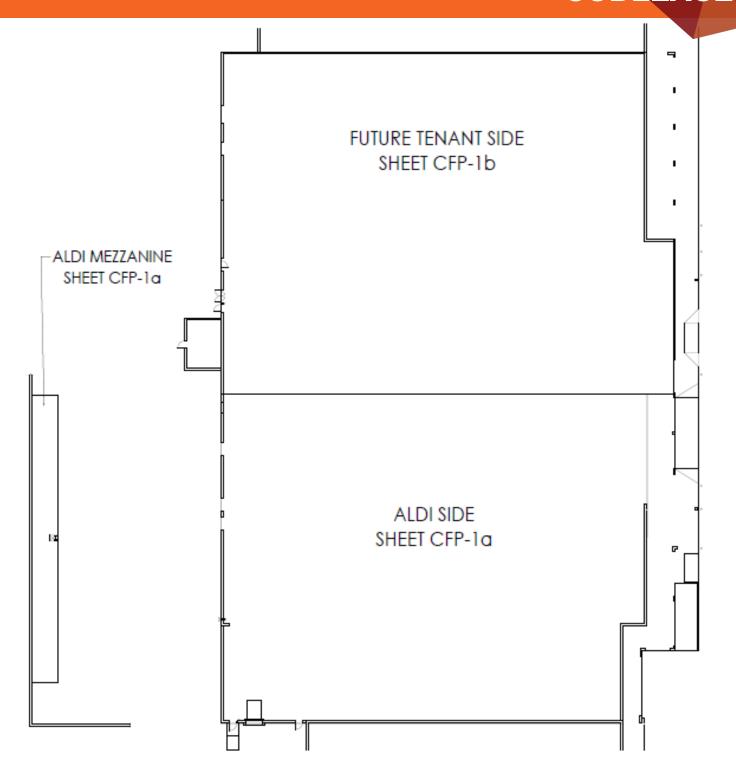

#### **PROPERTY HIGHLIGHTS**

- Up to 24,839 SF available
- Cotenants include ALDI, Dollar Tree, Goodwill, Greenberg Dental
- Area retailers including, Publix, Beall's, Ross, Walgreens, CVS, Pet Supermarket
- Traffic Counts (AADT): Spruce Creek Rd -16,000