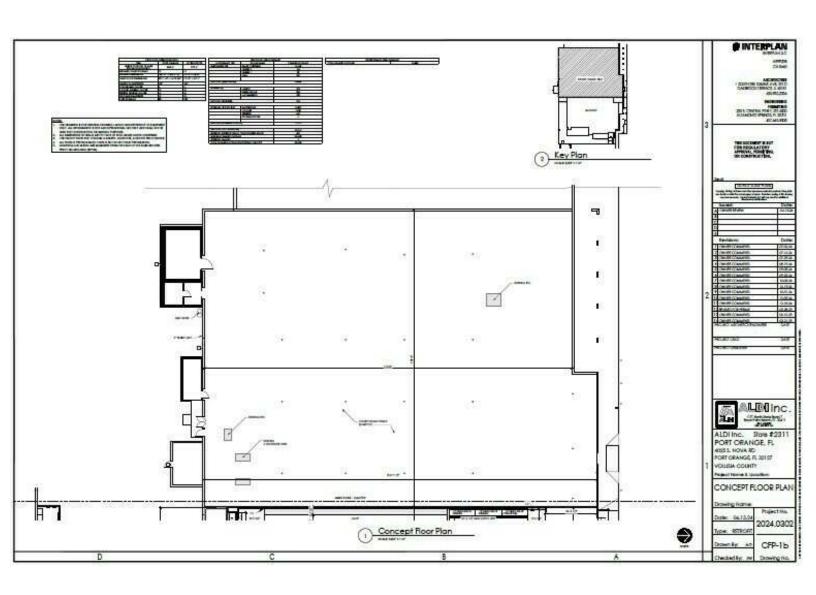

#### **PROPERTY HIGHLIGHTS**

- Up to 24,839 SF available
- Cotenants include ALDI, Dollar Tree, Goodwill, Greenberg Dental
- Area retailers including, Publix, Beall's, Ross, Walgreens, CVS, Pet Supermarket
- Traffic Counts (AADT): Spruce Creek Rd -16,000