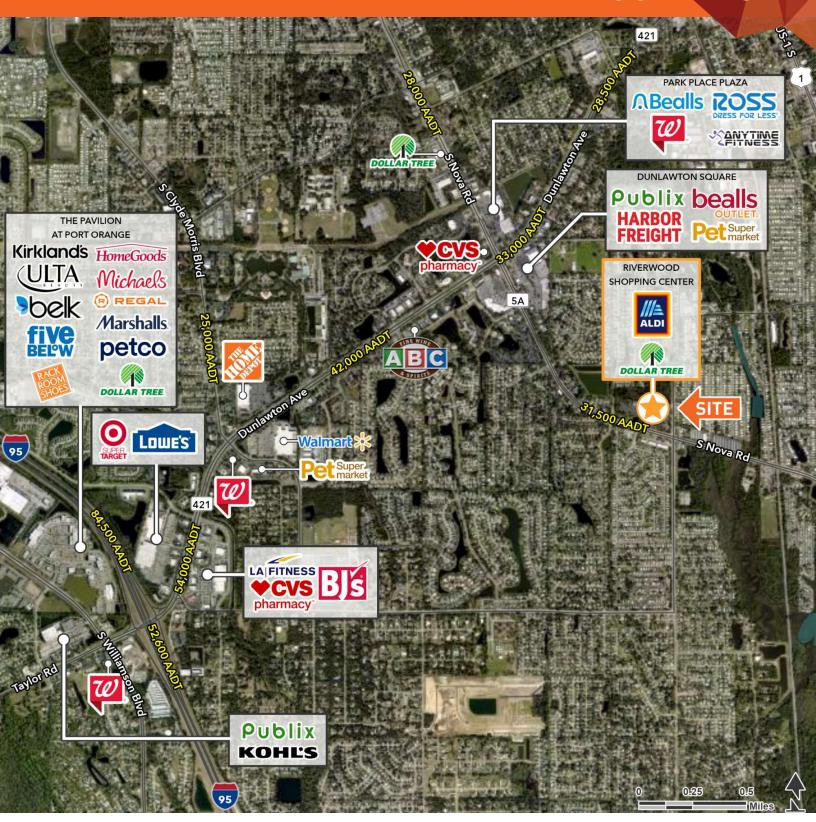

#### LOCATION DESCRIPTION

NW Corner of S. Nova Road and Spruce Creek Road

#### **PROPERTY HIGHLIGHTS**

- Up to 24,839 SF available
- Cotenants include ALDI, Dollar Tree, Goodwill, Greenberg Dental
- Area retailers including, Publix, Beall's, Ross, Walgreens, CVS, Pet Supermarket
- Traffic Counts (AADT): Spruce Creek Rd -16,000