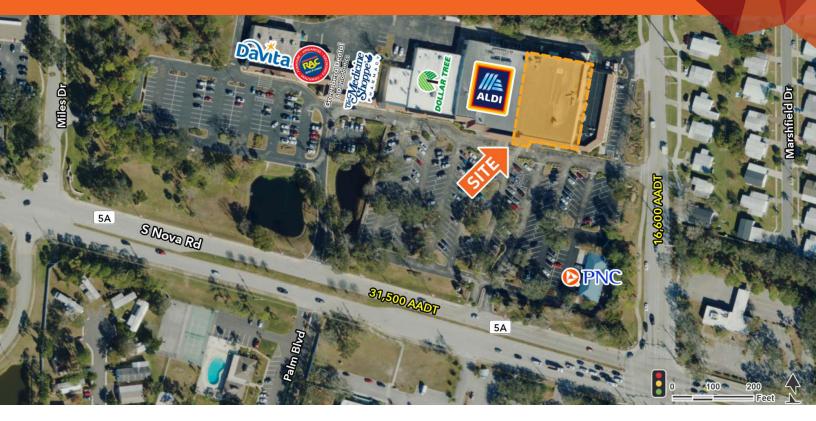

#### LOCATION DESCRIPTION

NW Corner of S. Nova Road and Spruce Creek Road

#### **PROPERTY HIGHLIGHTS**

- Up to 24,839 SF available
- Cotenants include ALDI, Dollar Tree, Goodwill, Greenberg Dental
- Area retailers including, Publix, Beall's, Ross, Walgreens, CVS, Pet Supermarket
- Traffic Counts (AADT): Spruce Creek Rd -16,000