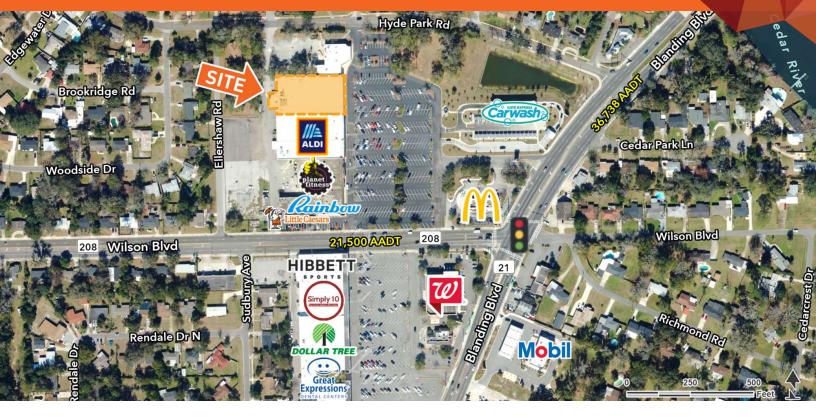

### **LOCATION DESCRIPTION**

Located in Cedar Hills Shopping Center along heavily traveled Blanding Blvd corridor

## **PROPERTY HIGHLIGHTS**

- 35,075 SF junior anchor box available for sublease
- Located at the signalized intersection of Blanding Blvd and Wilson Blvd
- Cotenants include Aldi, Planet Fitness, Dollar Tree, Rainbow and more
- Within 5 miles of NAS Jax, the largest Navy base in the Southeast
- Traffic Counts: Blanding Blvd: 31,500 AADT; Wilson Blvd: 21,500 AADT