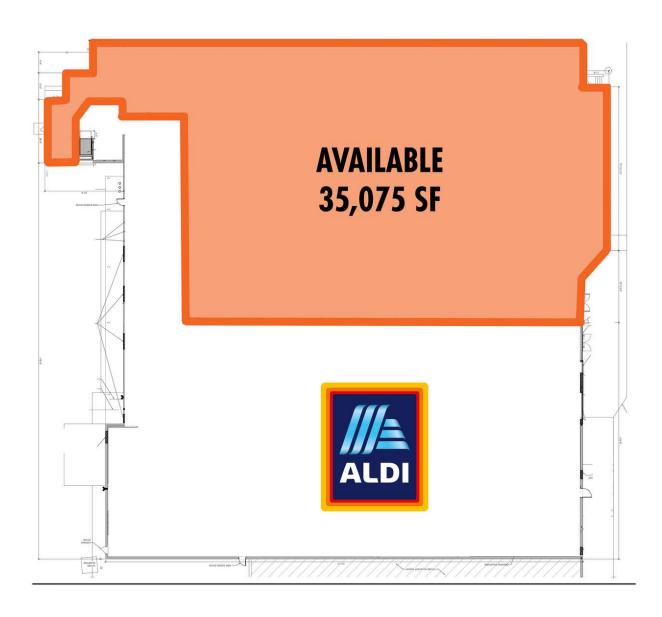

## **PROPERTY HIGHLIGHTS**

- 35,075 SF junior anchor box available for sublease
- Located at the signalized intersection of Blanding Blvd and Wilson Blvd
- Cotenants include Aldi, Planet Fitness, Dollar Tree, Rainbow and more
- Within 5 miles of NAS Jax, the largest Navy base in the Southeast
- Traffic Counts: Blanding Blvd: 31,500 AADT; Wilson Blvd: 21,500 AADT