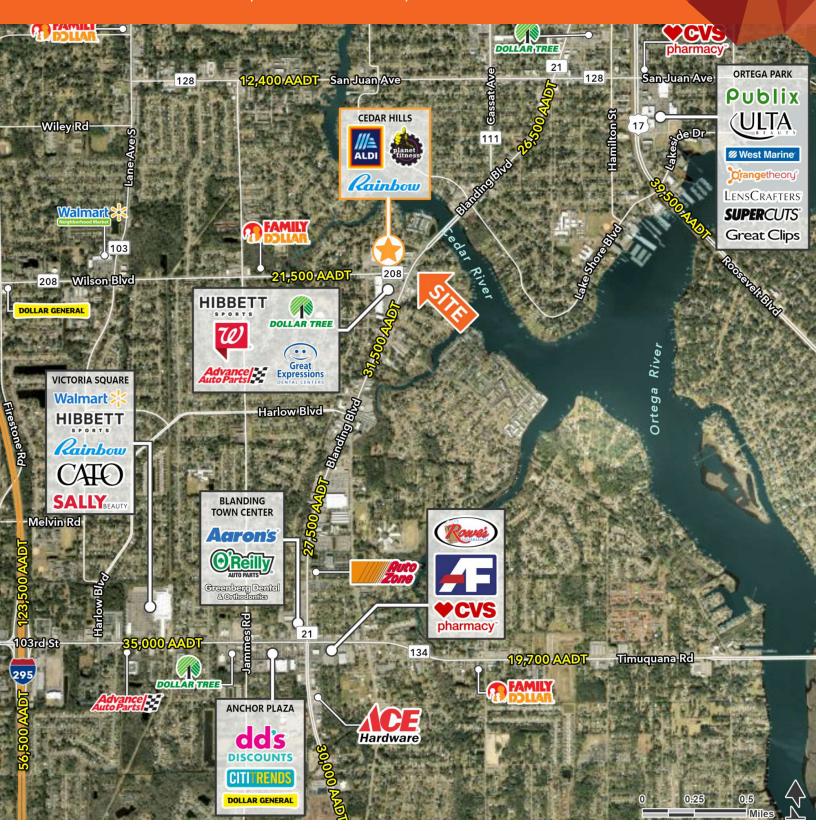

### **LOCATION DESCRIPTION**

Located in Cedar Hills Shopping Center along heavily traveled Blanding Blvd corridor

## **PROPERTY HIGHLIGHTS**

- 35,075 SF junior anchor box available for sublease
- Located at the signalized intersection of Blanding Blvd and Wilson Blvd
- Cotenants include Aldi, Planet Fitness, Dollar Tree, Rainbow and more
- Within 5 miles of NAS Jax, the largest Navy base in the Southeast
- Traffic Counts: Blanding Blvd: 31,500 AADT; Wilson Blvd: 21,500 AADT