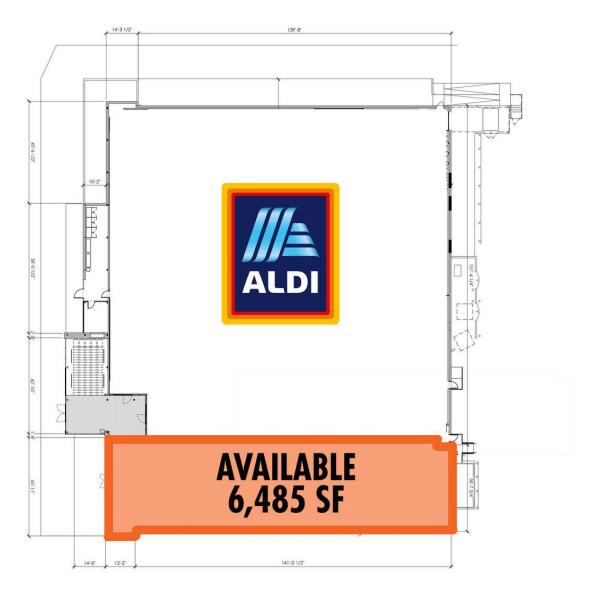

#### **PROPERTY HIGHLIGHTS**

- 6,485 SF retail space available for sublease in high traffic area
- Fully signalized intersection of Market Street and Union Street
- Less than 1 mi from Jacksonville's sports and entertainment hub including VyStar Veterans, Daily's Place and EverBank Stadium
- ~53K daytime employees in the immediate downtown area
- Less then 2 mi from the \$300M future UF Tech and Innovation Campus
- Close proximity to Emerald Trail comprised of 30 miles of trails, greenways and parks that will encircle Jacksonville's urban core