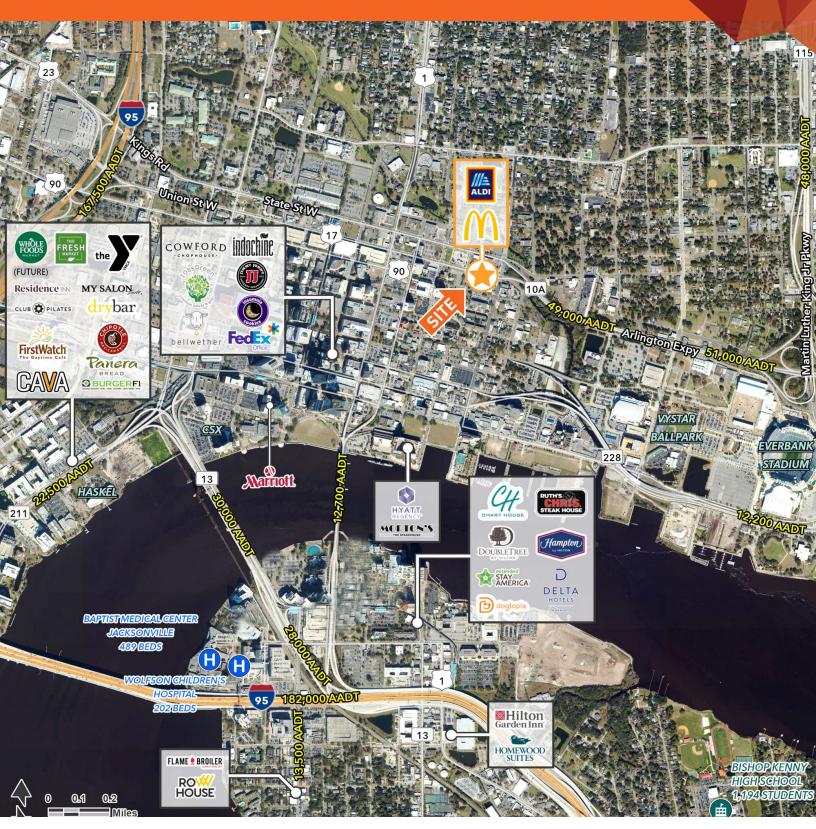

#### **PROPERTY HIGHLIGHTS**

- 6,485 SF retail space available for sublease in high traffic area
- Fully signalized intersection of Market Street and Union Street
- Less than 1 mi from Jacksonville's sports and entertainment hub including VyStar Veterans, Daily's Place and EverBank Stadium
- ~53K daytime employees in the immediate downtown area
- Less then 2 mi from the \$300M future UF Tech and Innovation Campus
- Close proximity to Emerald Trail comprised of 30 miles of trails, greenways and parks that will encircle Jacksonville's urban core