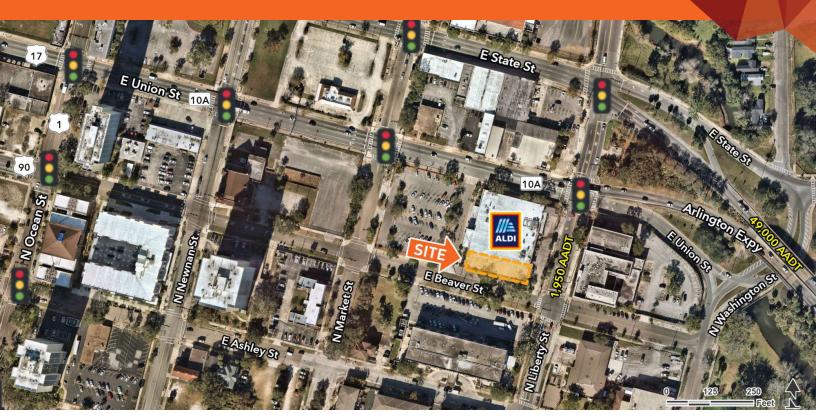

#### **LOCATION DESCRIPTION**

Retail opportunity with commuter traffic from I-95, Matthews Bridge and Arlington Expressway

#### **PROPERTY HIGHLIGHTS**

- 6,485 SF retail space available for sublease in high traffic area
- Fully signalized intersection of Market Street and Union Street
- Less than 1 mi from Jacksonville's sports and entertainment hub including VyStar Veterans, Daily's Place and EverBank Stadium
- ~53K daytime employees in the immediate downtown area
- Less then 2 mi from the \$300M future UF Tech and Innovation Campus
- Close proximity to Emerald Trail comprised of 30 miles of trails, greenways and parks that will encircle Jacksonville's urban core