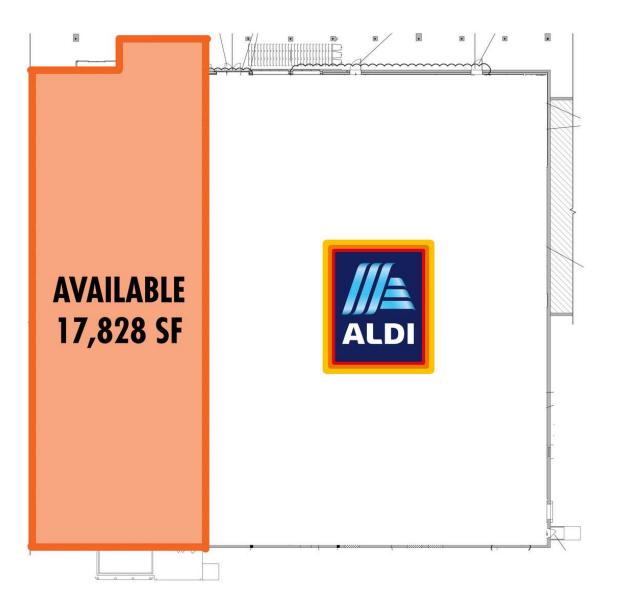

#### **PROPERTY HIGHLIGHTS**

- 17,828 SF junior anchor box available for sublease
- Prominently located along GA Hwy 40, the primary retail corridor in Kingsland, less than .5 miles from I-95 interchange
- Surrounded by many regional/national restaurants and retailers including Aldi, Lowes, Starbucks, Wingstop and more.
- Close proximity to Kings Bay Naval Base employing approx. 5,400 personnel
- Traffic Counts: GA Hwy 40 23,200 AADT; I-95 64,200 AADT