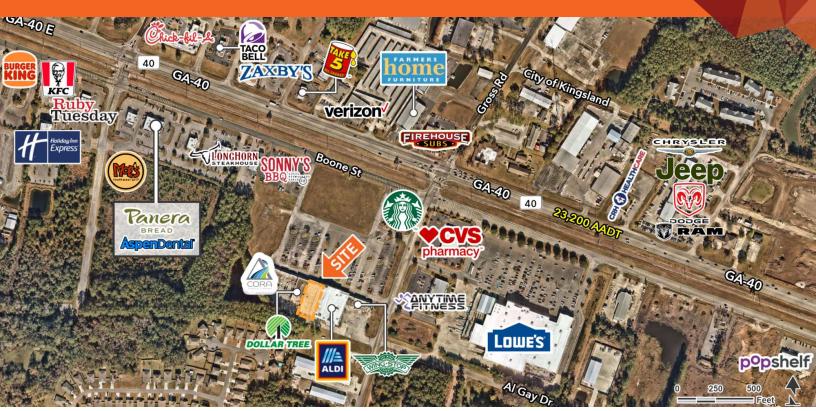

#### LOCATION DESCRIPTION

Located in Camden Corners Shopping Center along heavily trafficked GA Hwy 40

#### **PROPERTY HIGHLIGHTS**

- 17,828 SF junior anchor box available for sublease
- Prominently located along GA Hwy 40, the primary retail corridor in Kingsland, less than .5 miles from I-95 interchange
- Surrounded by many regional/national restaurants and retailers including Aldi, Lowes, Starbucks, Wingstop and more.
- Close proximity to Kings Bay Naval Base employing approx. 5,400 personnel
- Traffic Counts: GA Hwy 40 23,200 AADT; I-95 64,200 AADT