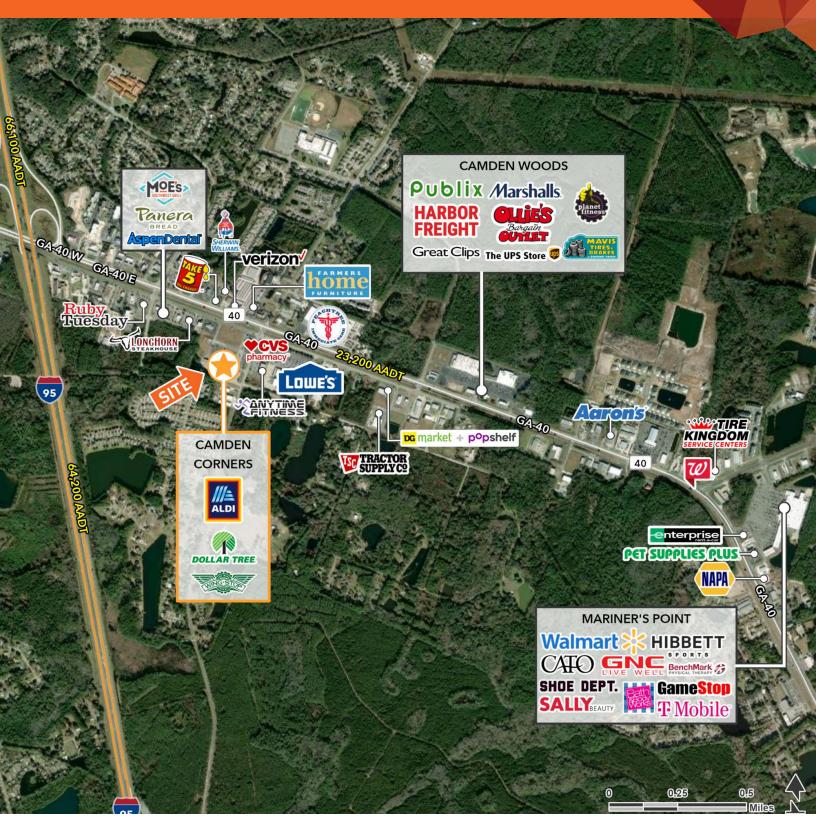

#### LOCATION DESCRIPTION

Located in Camden Corners Shopping Center along heavily trafficked GA Hwy 40

#### **PROPERTY HIGHLIGHTS**

- 17,828 SF junior anchor box available for sublease
- Prominently located along GA Hwy 40, the primary retail corridor in Kingsland, less than .5 miles from I-95 interchange
- Surrounded by many regional/national restaurants and retailers including Aldi, Lowes, Starbucks, Wingstop and more.
- Close proximity to Kings Bay Naval Base employing approx. 5,400 personnel
- Traffic Counts: GA Hwy 40 23,200 AADT; I-95 64,200 AADT