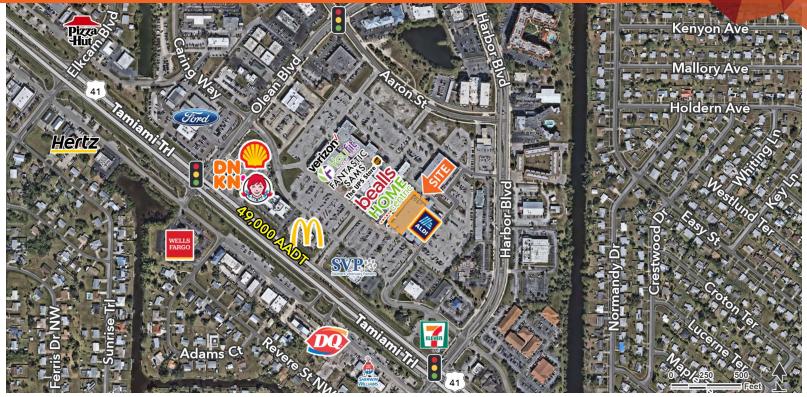

### LOCATION DESCRIPTION

Located on Tamiami Trl positioned in between Olean Blvd and Harbor Blvd

### **PROPERTY HIGHLIGHTS**

- Located on Tamiami Trl positioned in between Olean Blvd and Harbor Blvd
- 27,605 SF space available
- Co-tenants include Aldi, Home Centric, Bealls, The UPS Store, Fantastic Sams, YouFit, and Verizon
- High daytime population of 12,762 within a 1 mile radius
- Traffic Count AADT: Tamiami Trl 49,000