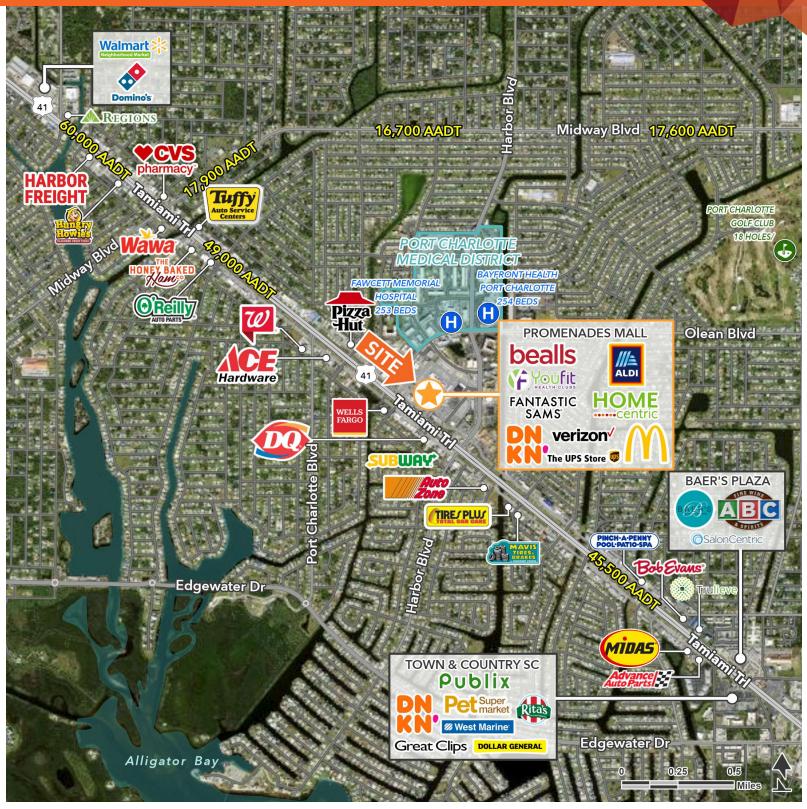

### LOCATION DESCRIPTION

Located on Tamiami Trl positioned in between Olean Blvd and Harbor Blvd

### **PROPERTY HIGHLIGHTS**

- Located on Tamiami Trl positioned in between Olean Blvd and Harbor Blvd
- 27,605 SF space available
- Co-tenants include Aldi, Home Centric, Bealls, The UPS Store, Fantastic Sams, YouFit, and Verizon
- High daytime population of 12,762 within a 1 mile radius
- Traffic Count AADT: Tamiami Trl 49,000