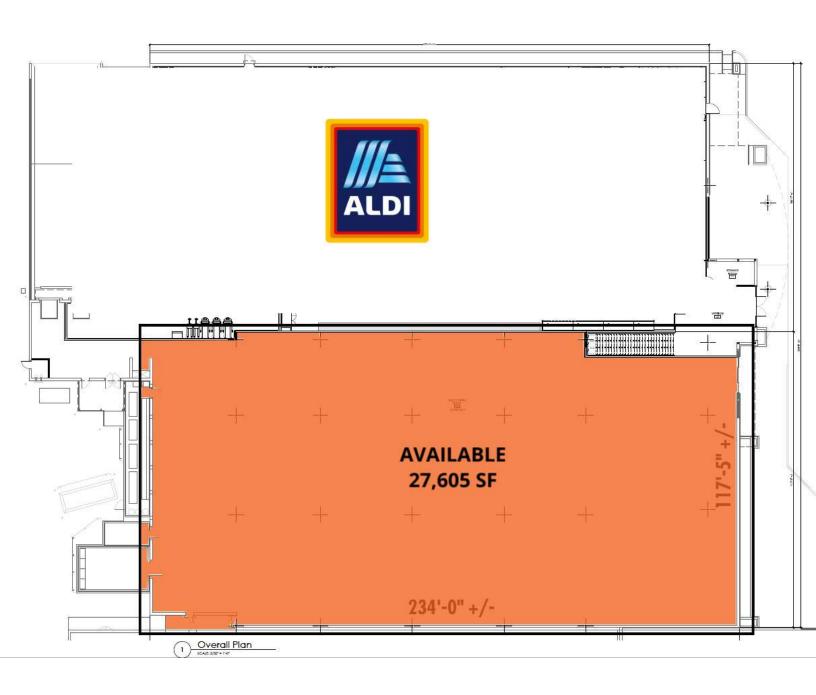

### **PROPERTY HIGHLIGHTS**

- Located on Tamiami Trl positioned in between Olean Blvd and Harbor Blvd
- 27,605 SF space available
- Co-tenants include Aldi, Home Centric, Bealls, The UPS Store, Fantastic Sams, YouFit, and Verizon
- High daytime population of 12,762 within a 1 mile radius
- Traffic Count AADT: Tamiami Trl 49,000