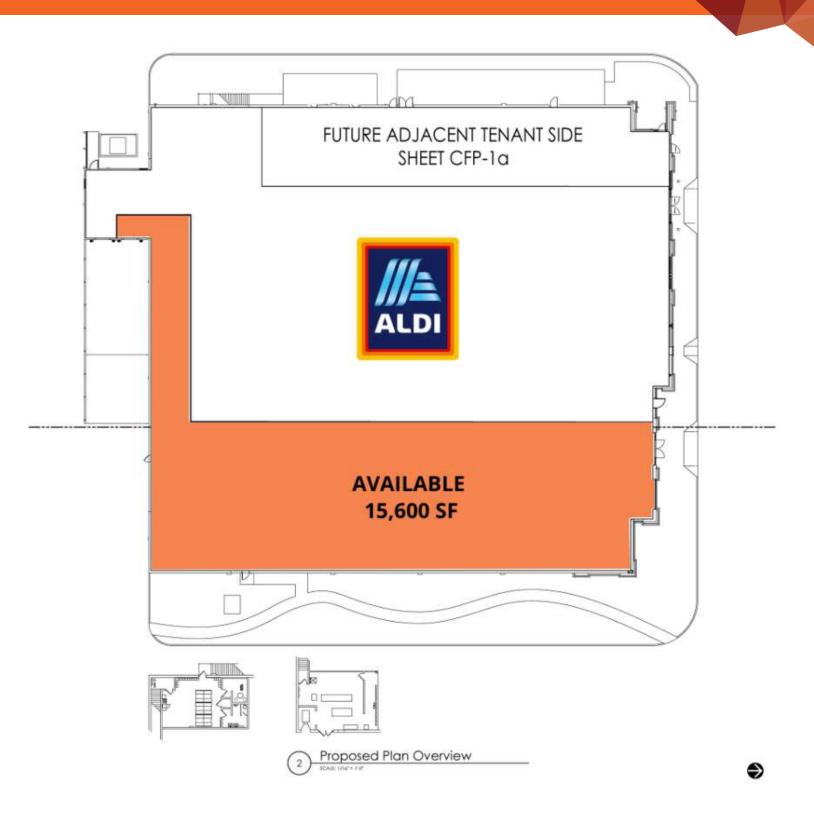

#### **PROPERTY HIGHLIGHTS**

- Located on W Swann Ave and S Howard Ave
- 15,600 SF space available
- 65' of frontage
- Close proximity to numerous restaurants and bars that service the surrounding population and tourists in the Tampa area
- Total Daytime Population is 26,531 within 1 mile radius and 372,596 within 5 mile radius
- Average House Hold income in the area is \$179,456