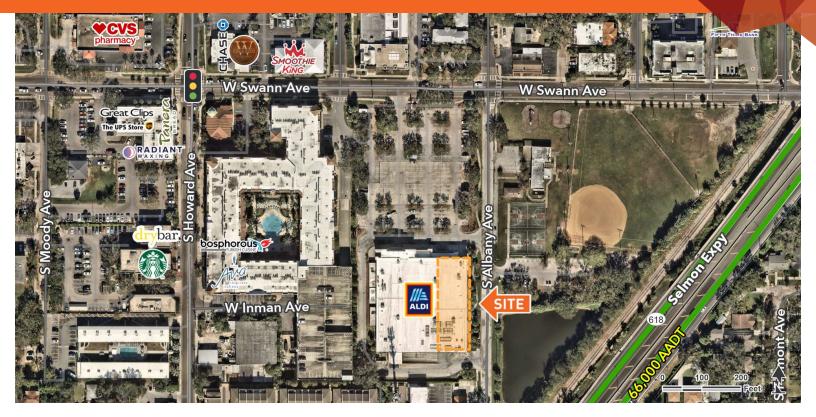

#### LOCATION DESCRIPTION

Located on W Swann Ave and S Howard Ave

#### **PROPERTY HIGHLIGHTS**

- Located on W Swann Ave and S Howard Ave
- 15,600 SF space available
- 65' of frontage
- Close proximity to numerous restaurants and bars that service the surrounding population and tourists in the Tampa area
- Total Daytime Population is 26,531 within 1 mile radius and 372,596 within 5 mile radius
- Average House Hold income in the area is \$179,456