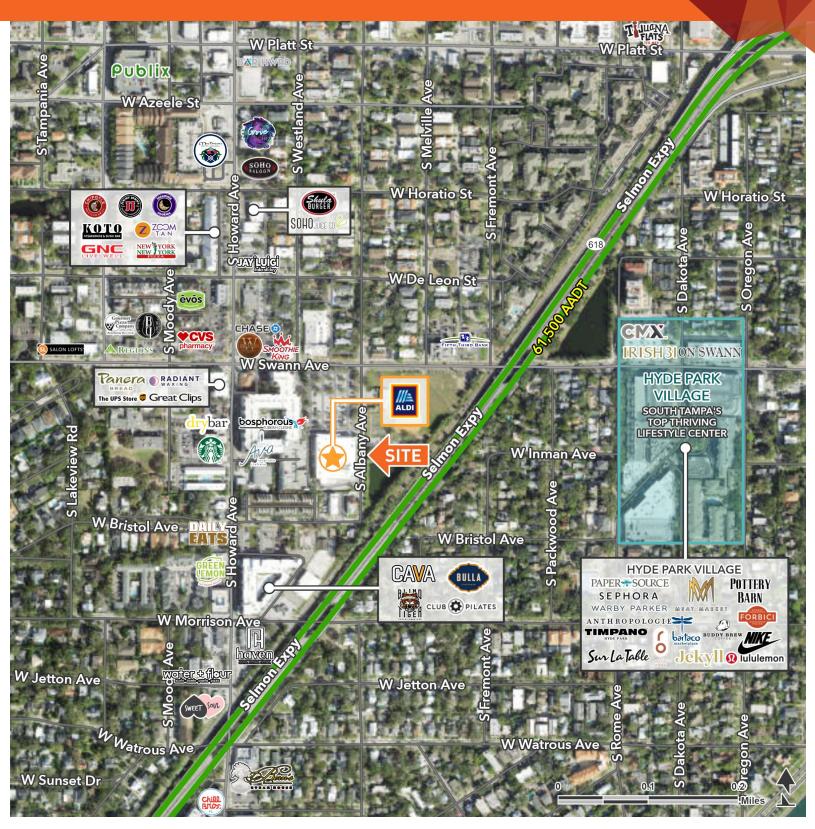

#### LOCATION DESCRIPTION

Located on W Swann Ave and S Howard Ave

#### **PROPERTY HIGHLIGHTS**

- Located on W Swann Ave and S Howard Ave
- 15,600 SF space available
- 65' of frontage
- Close proximity to numerous restaurants and bars that service the surrounding population and tourists in the Tampa area
- Total Daytime Population is 26,531 within 1 mile radius and 372,596 within 5 mile radius
- Average House Hold income in the area is \$179,456