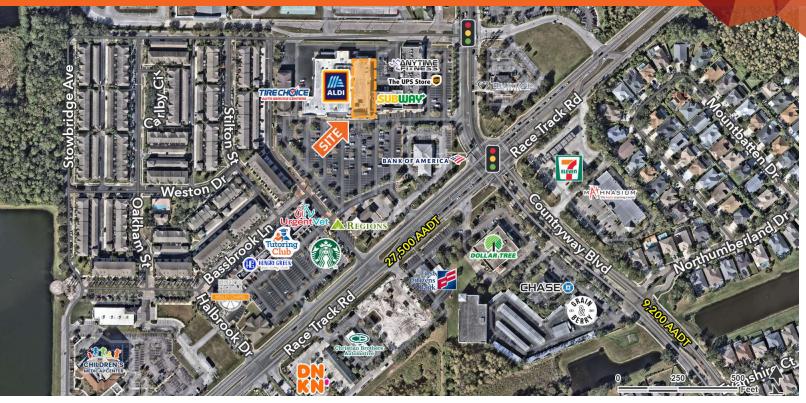

#### LOCATION DESCRIPTION

Located on Race Track Rd between Nine Eagles Rd and Stowbridge Ave in the Westchase market

#### **PROPERTY HIGHLIGHTS**

- Located on Race Track Rd between Nine Eagles Rd and Stowbridge Ave
- 6,255 SF and 15,325 SF spaces available
- High Household Income of \$172,356 within 3 miles
- Strong daytime population within 1 mile radius
- Traffic Count AADT: Race Track Road 27,500