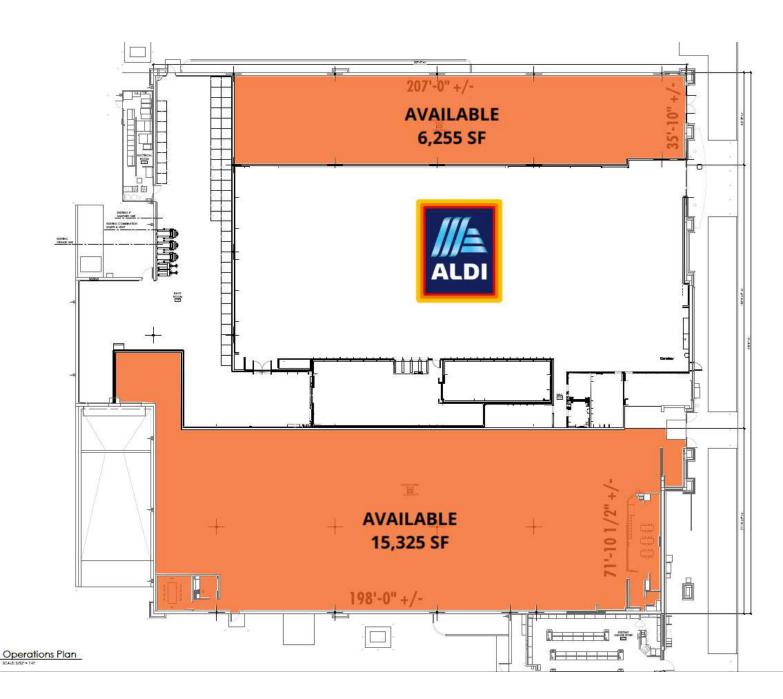

#### **PROPERTY HIGHLIGHTS**

- Located on Race Track Rd between Nine Eagles Rd and Stowbridge Ave
- 6,255 SF and 15,325 SF spaces available
- High Household Income of \$172,356 within 3 miles
- Strong daytime population within 1 mile radius
- Traffic Count AADT: Race Track Road 27,500