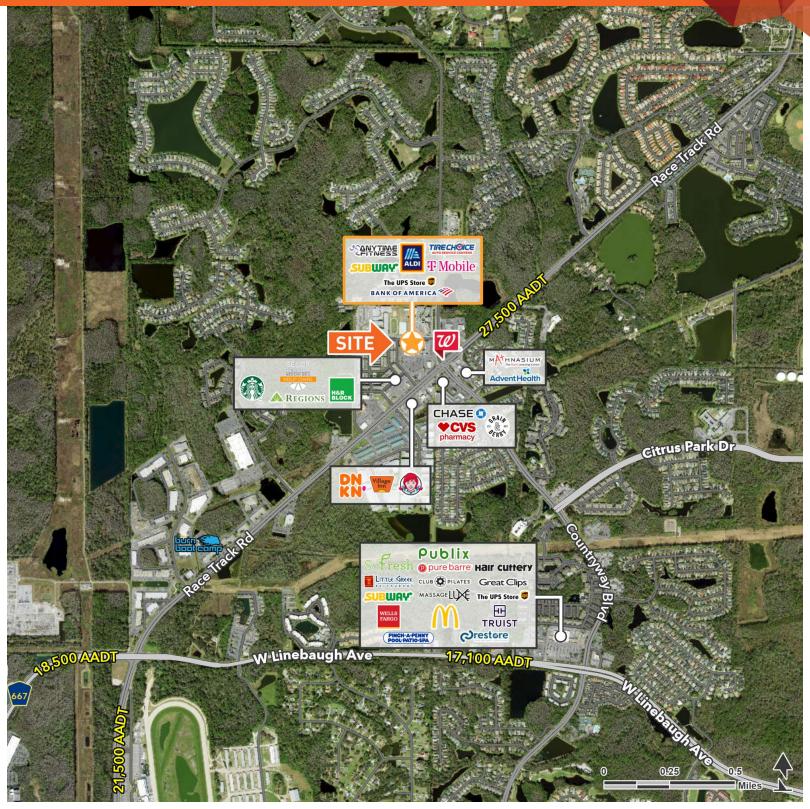

#### LOCATION DESCRIPTION

Located on Race Track Rd between Nine Eagles Rd and Stowbridge Ave in the Westchase market

#### **PROPERTY HIGHLIGHTS**

- Located on Race Track Rd between Nine Eagles Rd and Stowbridge Ave
- 6,255 SF and 15,325 SF spaces available
- High Household Income of \$172,356 within 3 miles
- Strong daytime population within 1 mile radius
- Traffic Count AADT: Race Track Road 27,500