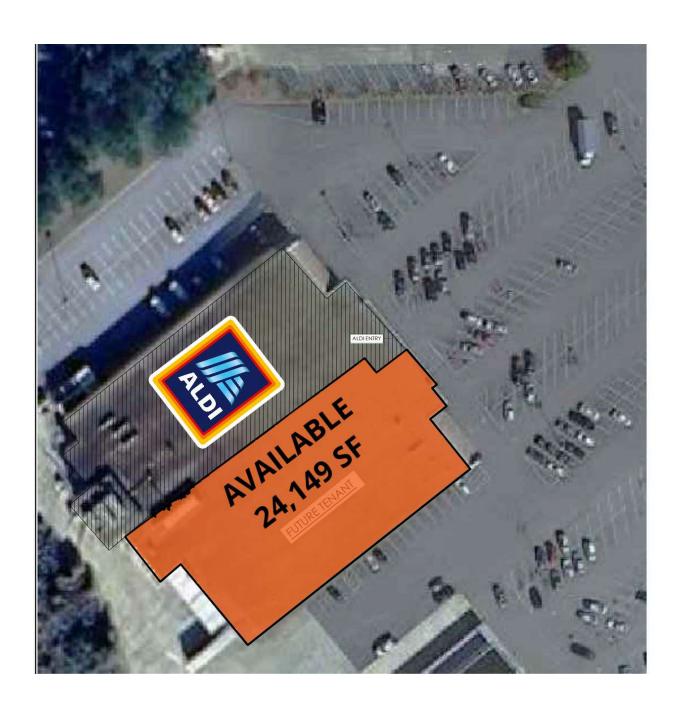

### **PROPERTY HIGHLIGHTS**

- 24,149 sf available on Hwy 280 in Alexander City, AL
- Co Tenancy with ALDI
- Over 104' of frontage
- Dock available
- Area Tenants include Planet Fitness, Bealls, Hibbett, Verizon, Harbor Freight, McDonalds and others.
- Call for more information.