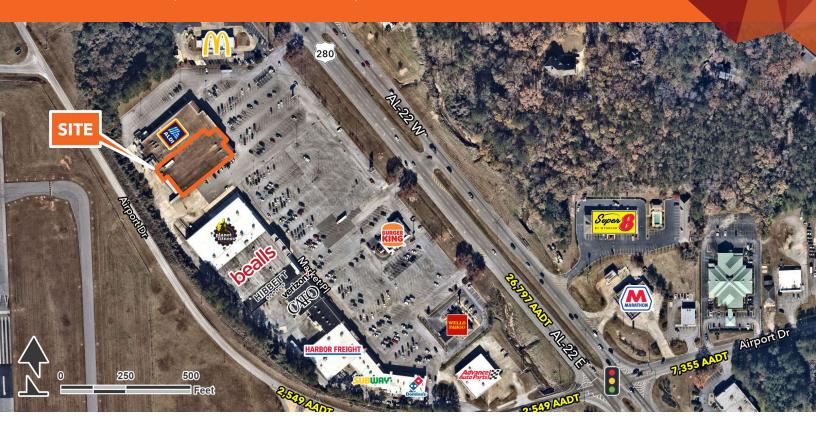

### **PROPERTY HIGHLIGHTS**

- 24,149 sf available on Hwy 280 in Alexander City, AL
- Co Tenancy with ALDI
- Over 104' of frontage
- Dock available
- Area Tenants include Planet Fitness, Bealls, Hibbett, Verizon, Harbor Freight, McDonalds and others.
- Call for more information.