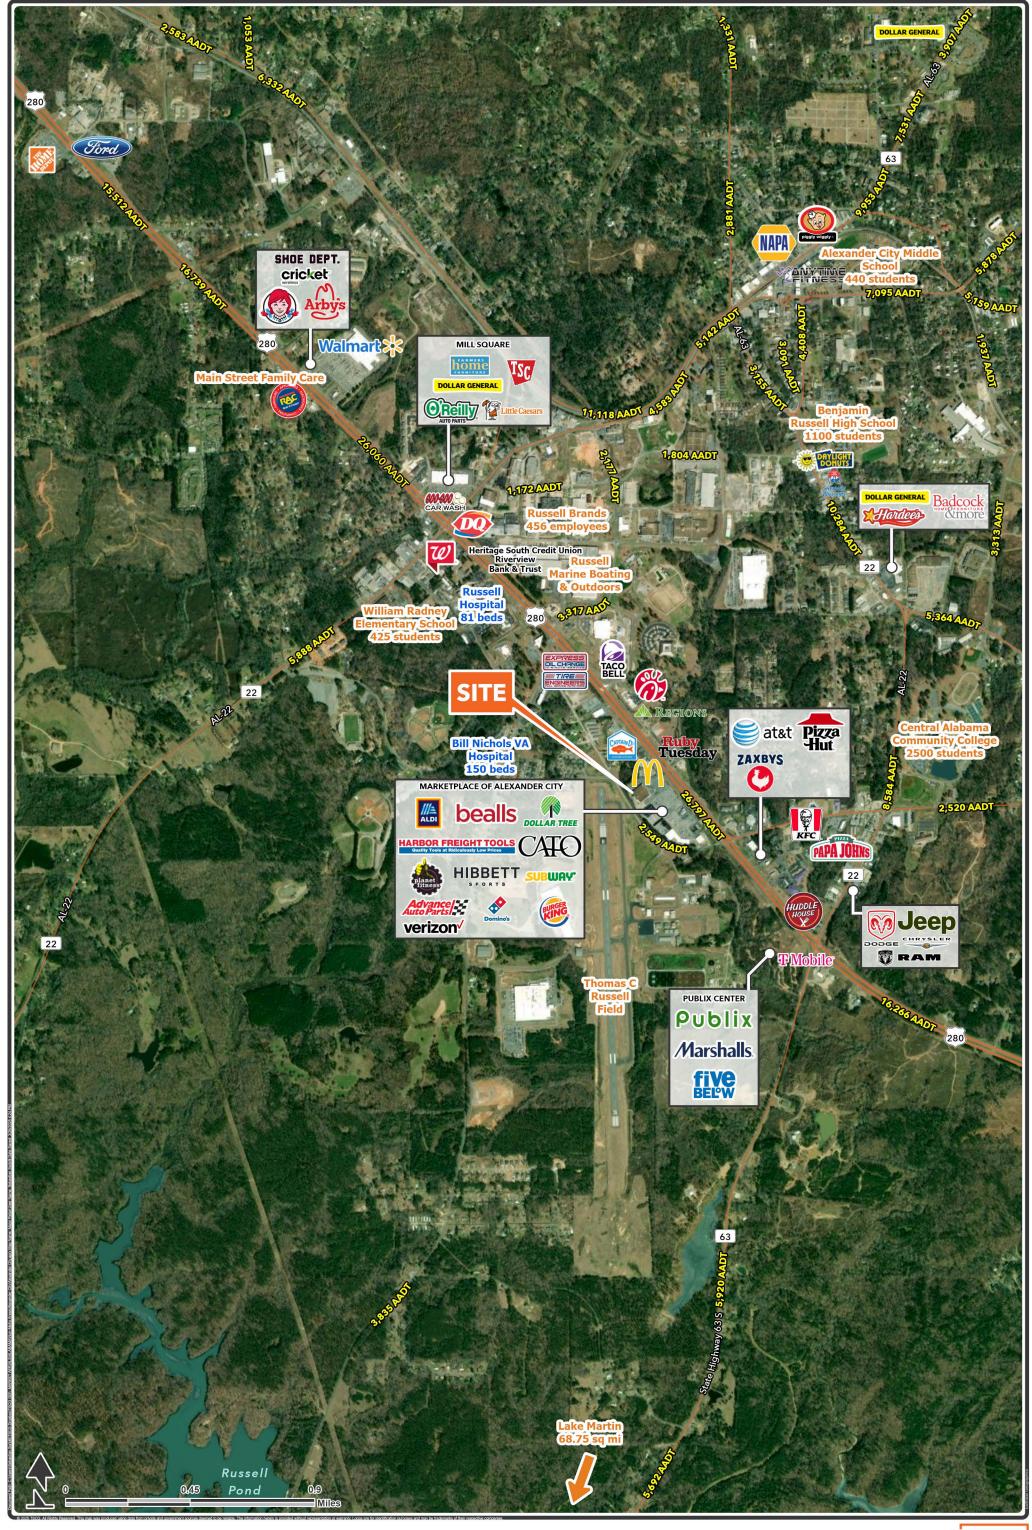

#### **LOCATION DESCRIPTION**

Explore the vibrant community surrounding the property in Alexander City, AL. Situated in the heart of the town, this location offers proximity to a wealth of amenities and attractions. Experience the local charm with nearby dining options, boutique shopping, and cultural hotspots. The area also provides access to recreational opportunities, including nearby parks and scenic outdoor spaces, perfect for a peaceful retreat or team-building activities. With its convenient access to major roadways and nearby landmarks such as Lake Martin and the Charles E. Bailey, Sr. Sportplex, this location seamlessly blends work and leisure, making it an appealing choice for retail tenants.

### **PROPERTY HIGHLIGHTS**

- 24,149 sf available on Hwy 280 in Alexander City, AL
- Co Tenancy with ALDI
- Over 104' of frontage
- Dock available
- Area Tenants include Planet Fitness, Bealls, Hibbett, Verizon, Harbor Freight, McDonalds and others.
- Call for more information.