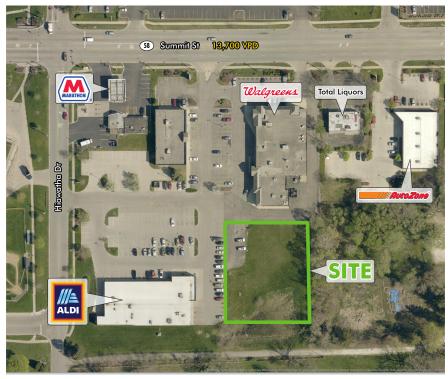

## **PROPERTY FEATURES**

±23,674 SF LAND AVAILABLE

- Price: \$175,000
- Located on Summit St. (13,700 VPD)
- Surrounding retailers include: Aldi Store, Walgreens, Marathon Gas, and AutoZone
- Zoning: Area Business (AB)

#### **MICRO AERIAL**

NORTH 🔺