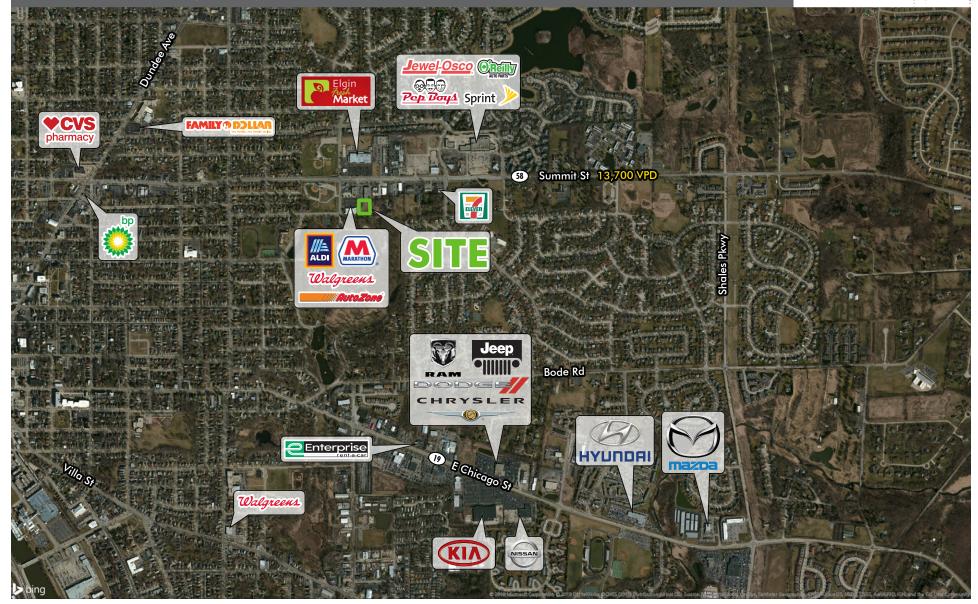

## **PROPERTY FEATURES**

±23,674 SF LAND AVAILABLE

- Price: \$175,000
- Located on Summit St. (13,700 VPD)
- Surrounding retailers include: Aldi Store, Walgreens, Marathon Gas, and AutoZone
- Zoning: Area Business (AB)