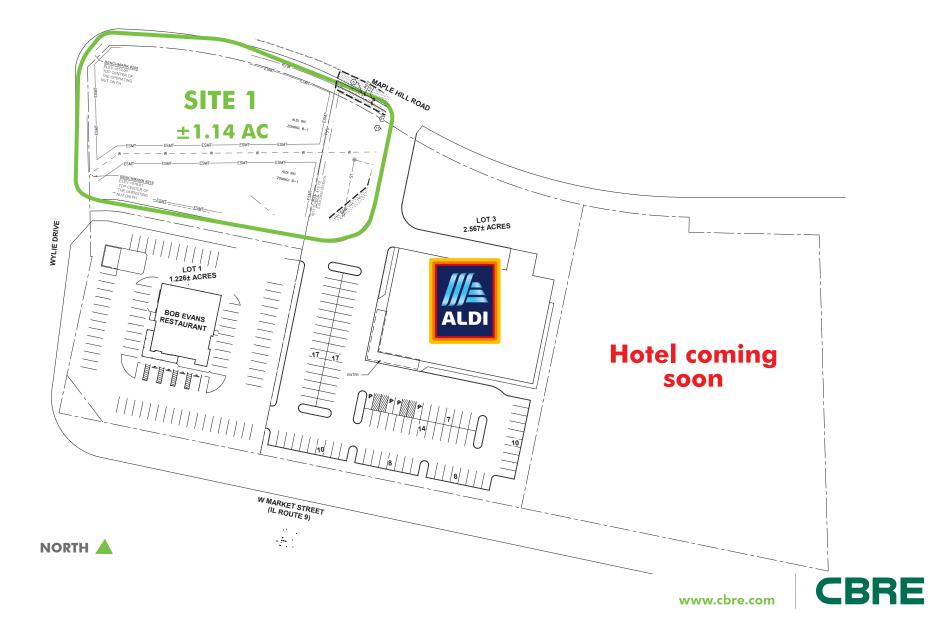

#### **SITE PLAN**

#### ±1.14 ACRES AVAILABLE

- Site 1 Price: \$300,000

- Site 2: SOLD

- Site 1 Size: 1.14 AC (PIN: 21-06-103-004, 21-06-103-005)

- Adjacent to new Aldi Store

- Ideal for fast food restaurants or highway retail