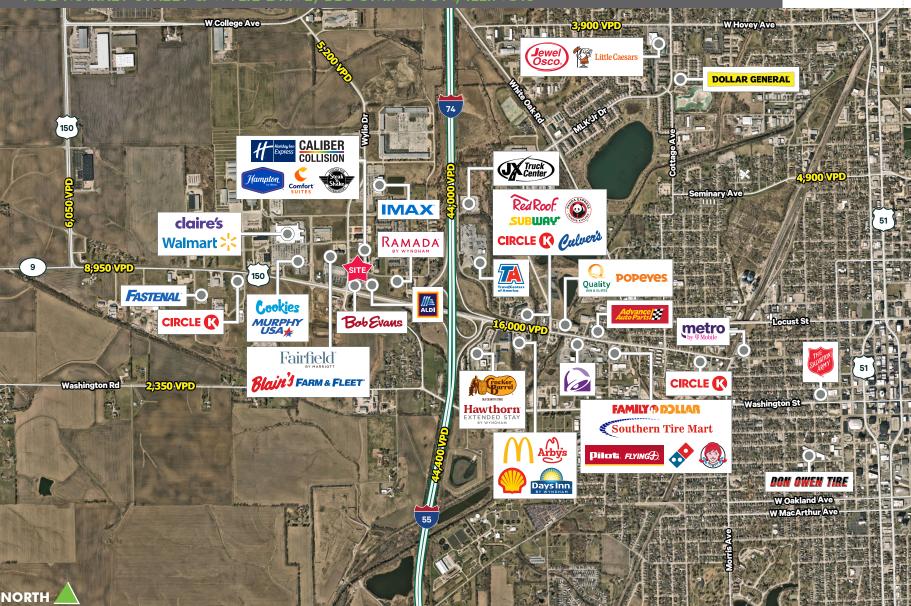

## RETAIL

# ±1.14 ACRES AVAILABLE

NEC MARKET STREET & WYLIE DRIVE, BLOOMINGTON, ILLINOIS

# RETAIL