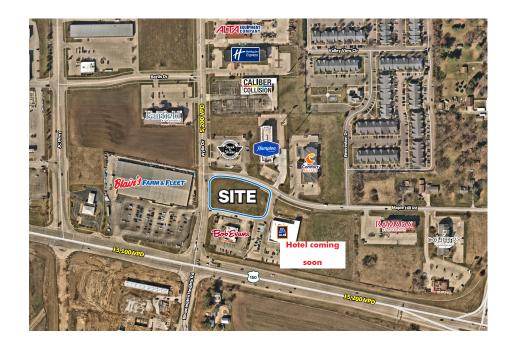

14 ACRES AVAILABLE

NEC MARKET STREET & WYLIE DRIVE, BLOOMINGTON, ILLINOIS

#### **SITE PLAN**





#### **FOR SALE - ALDI EXCESS PROPERTY**

# ±1.14 ACRES AVAILABLE

NEC MARKET STREET & WYLIE DRIVE, BLOOMINGTON, ILLINOIS

# RETAIL

#### **PROPERTY FEATURES**

#### ±1.14 ACRES AVAILABLE

- Site 1 Price: \$300,000

- Site 2: SOLD

- Site 1 Size: 1.14 AC (PIN: 21-06-103-004, 21-06-103-005)

- Adjacent to new Aldi Store

- Ideal for fast food restaurants or highway retail

## **DEMOGRAPHICS**

|                    | 1 MILE   | 3 MILES  | 5 MILES  |
|--------------------|----------|----------|----------|
| POPULATION         | 1,103    | 50,477   | 100,931  |
| AVERAGE HH INCOME  | \$60,752 | \$62,048 | \$67,459 |
| DAYTIME POPULATION | 2,522    | 20,037   | 82,276   |

#### **MICRO AERIAL**



#### NORTH 🔺

### **CONTACT US**

#### **Peter Graham**

First Vice President 312 861 7851 peter.graham@cbre.com

#### **Brent Wayburn**

First Vice President 312 935 1906 brent.wayburn@cbre.com © 2024 CBRE, Inc. All rights reserved. This information has been obtained from sources believed reliable, but has not been verified for accuracy or completeness. You should conduct a careful, independent investigation of the property and verify all information. Any reliance on this information is solely at your own risk. CBRE and the CBRE logo are service marks of CBRE, Inc. All other marks displayed on this document are the property of their respective owners. Photos herein are the property of their respective owners. Use of these images without the express written consent of the owner is prohib