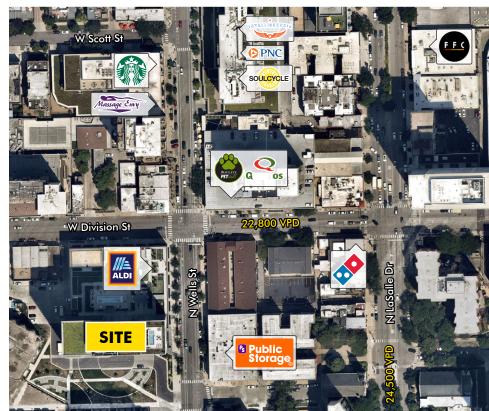

# **DEMOGRAPHICS**

|                    | 1 MILE    | 3 MILES   | 5 MILES   |
|--------------------|-----------|-----------|-----------|
| POPULATION         | 10,582    | 40,331    | 90,270    |
| AVERAGE HH INCOME  | \$112,725 | \$131,292 | \$152,035 |
| DAYTIME POPULATION | 10,102    | 39,884    | 131,123   |

### MICRO AERIAL