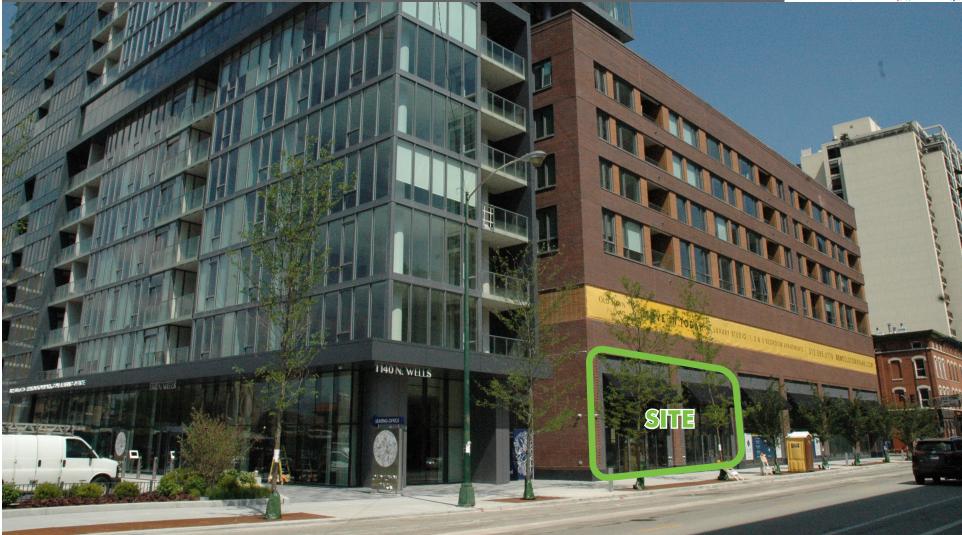

FOR SUBLEASE - EXCESS ALDI PROPERTY

# $\pm$ 3,900 SF AVAILABLE

SWC OF DIVISION AND NORTH WELLS ST., CHICAGO, IL

#### ±3,900 SF AVAILABLE

- Located adjacent to new Aldi Store
- Excess Aldi space
- Great visibility on N. Wells Street
- Rental information available upon request