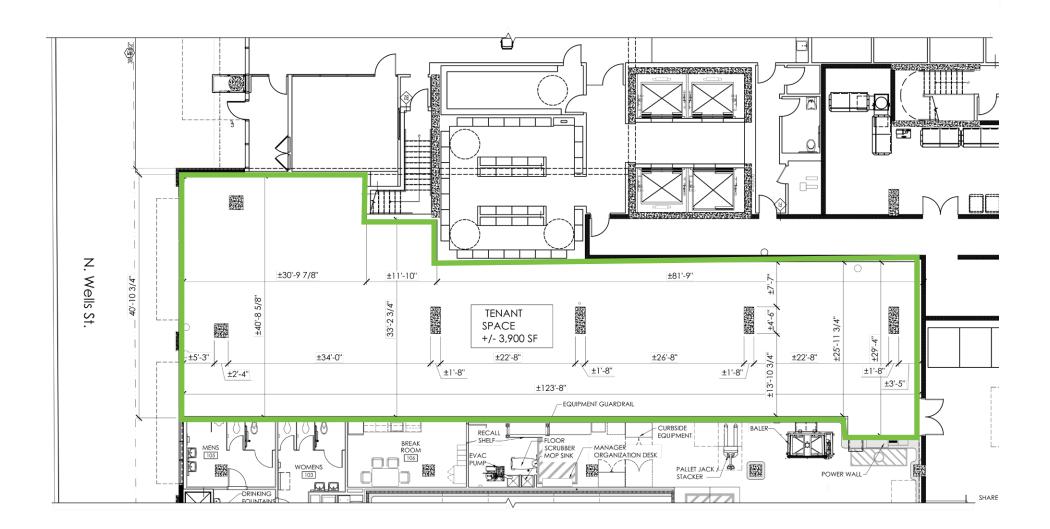

# $\pm$ 3,900 SF AVAILABLE

SWC OF DIVISION AND NORTH WELLS ST., CHICAGO, IL

#### ±3,900 SF AVAILABLE

- Located adjacent to new Aldi Store
- Excess Aldi space
- Great visibility on N. Wells Street
- Rental information available upon request