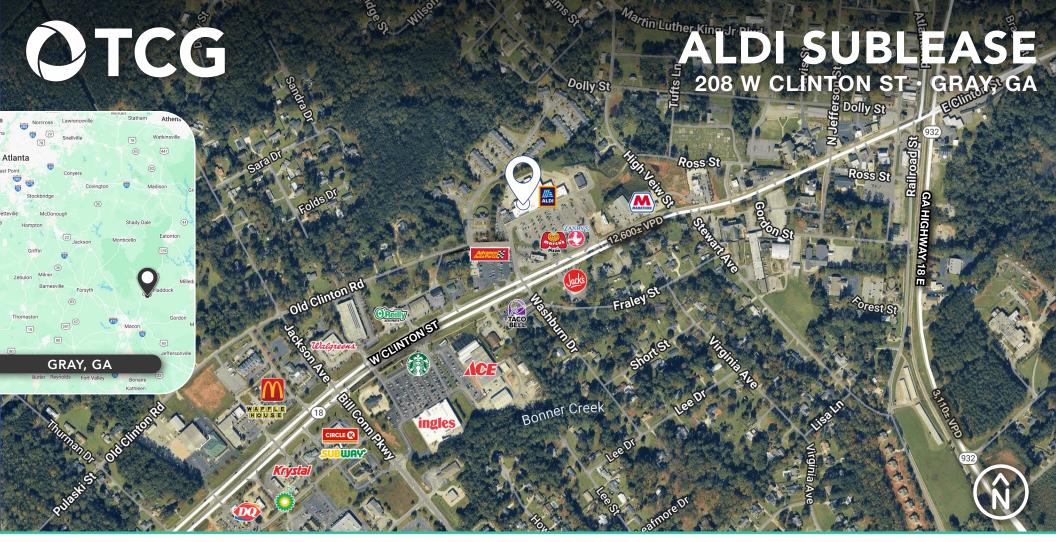

## **PROPERTY DETAILS**

| PRICE     | Call for Details                                                                                                       |
|-----------|------------------------------------------------------------------------------------------------------------------------|
| AVAILABLE | 8,432± SF (ALDI Sublease)                                                                                              |
| ZONING    | C-2 (General Commercial)                                                                                               |
| LOCATION  | This subject site is located on W Clinton St in Gray, GA, within a high-traffic retail center with national co-tenants |