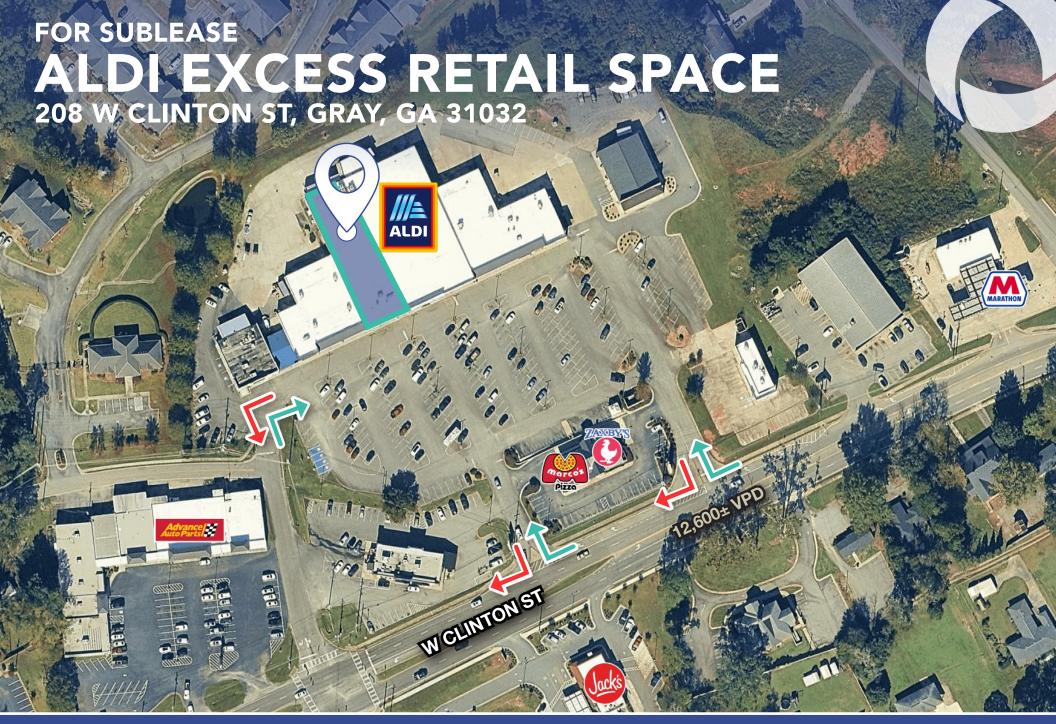

## **PROPERTY DETAILS**

| PRICE     | Call for Details                                                                                                       |
|-----------|------------------------------------------------------------------------------------------------------------------------|
| AVAILABLE | 8,432± SF (ALDI Sublease)                                                                                              |
| ZONING    | C-2 (General Commercial)                                                                                               |
| LOCATION  | This subject site is located on W Clinton St in Gray, GA, within a high-traffic retail center with national co-tenants |