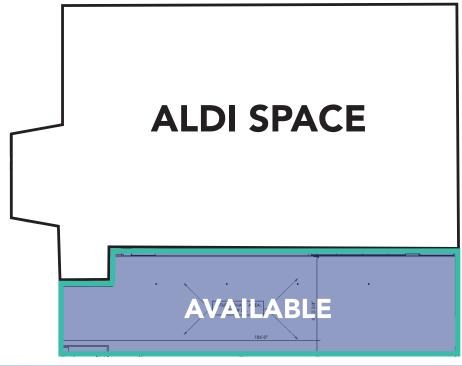

## **PROPERTY DETAILS**

| PRICE     | Call for Details                                                                                                       |
|-----------|------------------------------------------------------------------------------------------------------------------------|
| AVAILABLE | 8,432± SF (ALDI Sublease)                                                                                              |
| ZONING    | C-2 (General Commercial)                                                                                               |
| LOCATION  | This subject site is located on W Clinton St in Gray, GA, within a high-traffic retail center with national co-tenants |