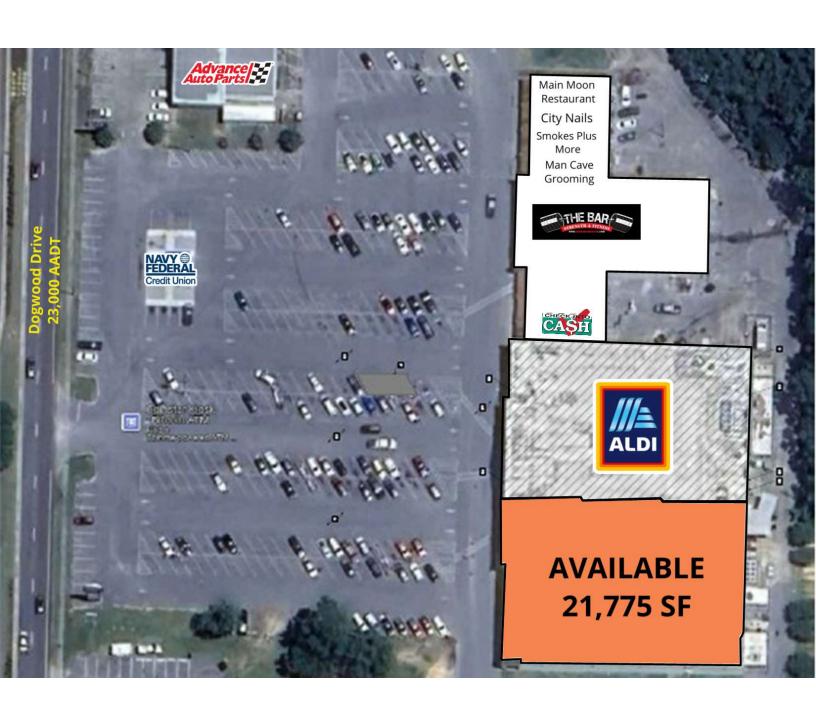

#### **PROPERTY HIGHLIGHTS**

- 21,775 SF available on Dogwood Drive in Milton, FL
- Co-Tenancy with ALDI
- Over 221' of road frontage
- Dock available
- Area tenants include Harbor Freight, Petsense, Planet Fitness, Tractor Supply, and many more
- Call for more information