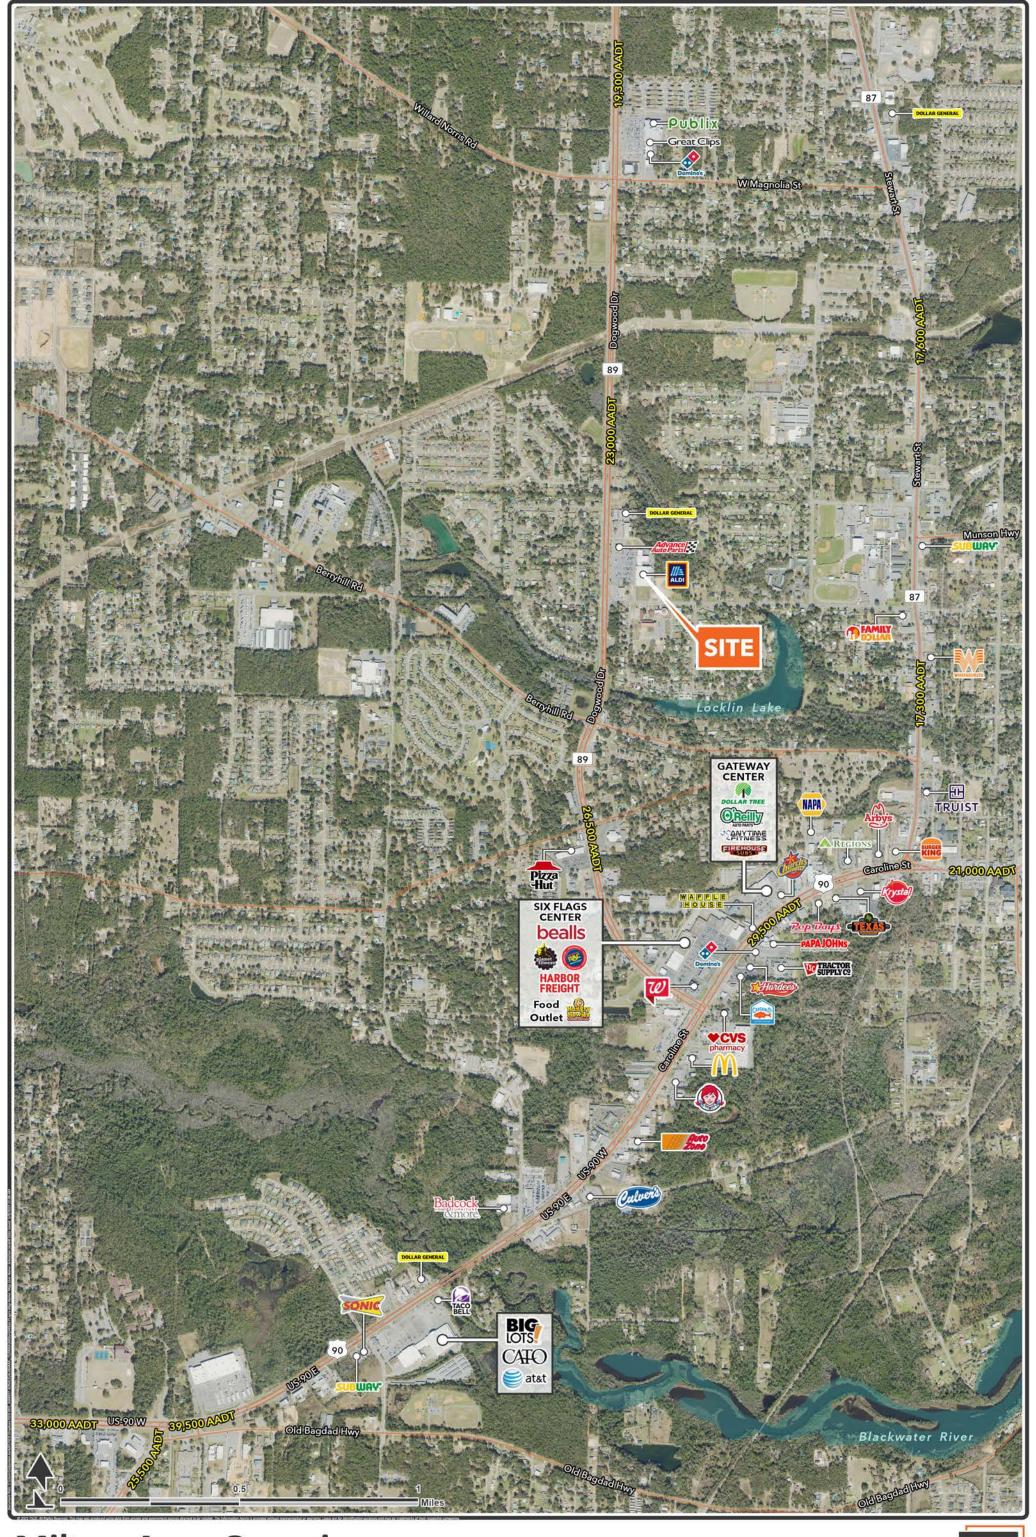

#### **LOCATION DESCRIPTION**

Located in the charming city of Milton, FL, the area surrounding the property offers a blend of historic charm and modern amenities. Nearby, the historic downtown district showcases local shops, restaurants, and cultural attractions, providing a vibrant and inviting atmosphere. With convenient access to major roadways, the location seamlessly combines tranquility with accessibility, making it an ideal choice for tenants seeking a balance between work and leisure.

### **ALDI SUBLEASE OPPORTUNITY**

5428 DOGWOOD DR, MILTON, FL 32570

**KATHY DENNIS, CCIM** 

kathy.dennis@tscg.com 205.776.6708

Milton Area Overview Milton, Florida