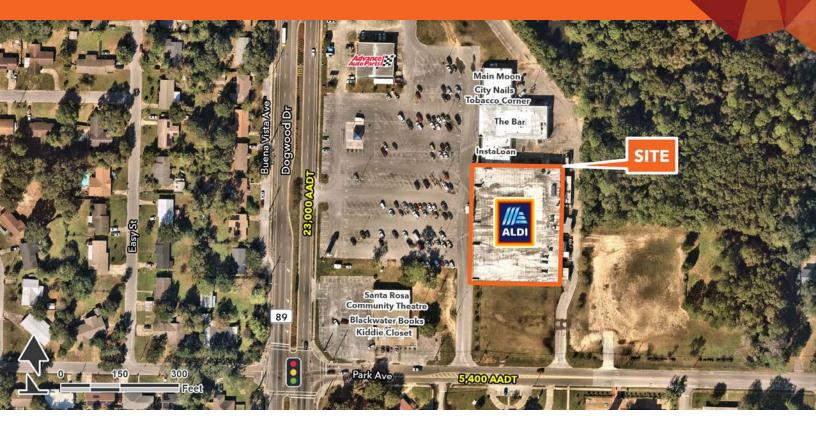

#### **PROPERTY HIGHLIGHTS**

- 21,775 SF available on Dogwood Drive in Milton, FL
- Co-Tenancy with ALDI
- Over 221' of road frontage
- Dock available
- Area tenants include Harbor Freight, Petsense, Planet Fitness, Tractor Supply, and many more
- Call for more information