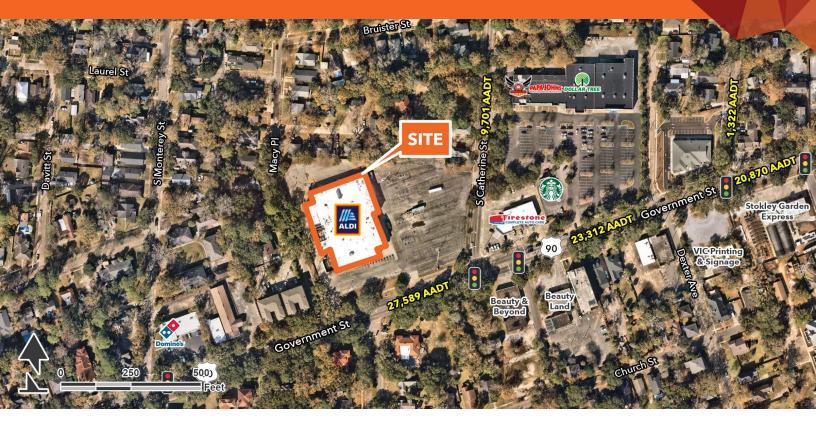

## **PROPERTY HIGHLIGHTS**

- Located at the corner of Government St and S Catherine St.
- Co Tenancy with ALDI
- · Prominent façade available for Tenant
- · Recessed loading dock available for new tenant
- 119' of road frontage
- Area Tenants include Starbucks, Papa John's, Firestone, Dollar Tree and more.
- Call for more information