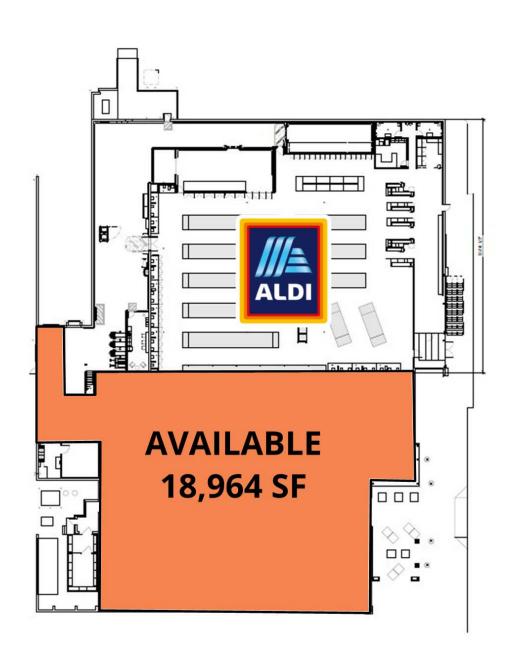

## **PROPERTY HIGHLIGHTS**

- Located at the corner of Government St and S Catherine St.
- Co Tenancy with ALDI
- · Prominent façade available for Tenant
- · Recessed loading dock available for new tenant
- 119' of road frontage
- Area Tenants include Starbucks, Papa John's, Firestone, Dollar Tree and more.
- Call for more information