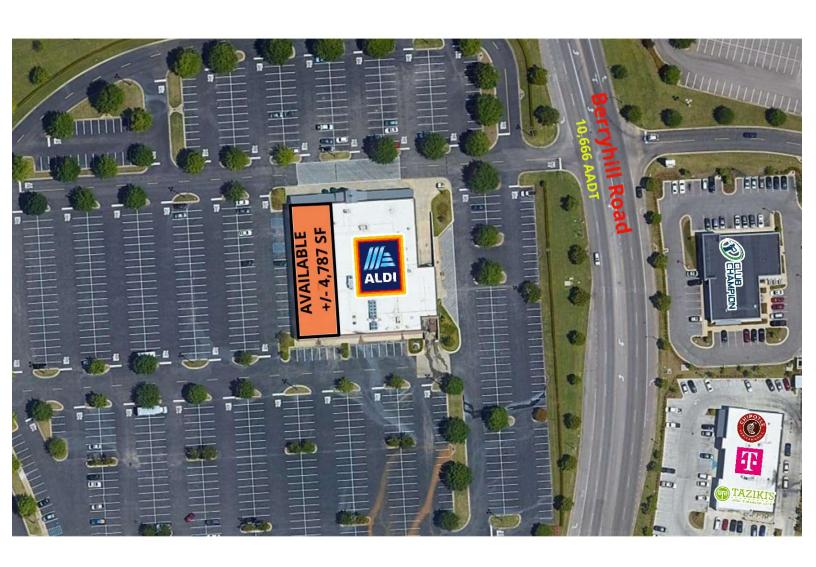

### **PROPERTY HIGHLIGHTS**

- Available: +/- 4,787 sf of excess space by Aldi
- Shared loading dock with Aldi
- Located along Eastchase Pkwy in Montgomery's premier retail trade area with easy access to I-85.
- Area Retailers include Costco, Target, Dillard's, Marshalls, Home Goods and many more.