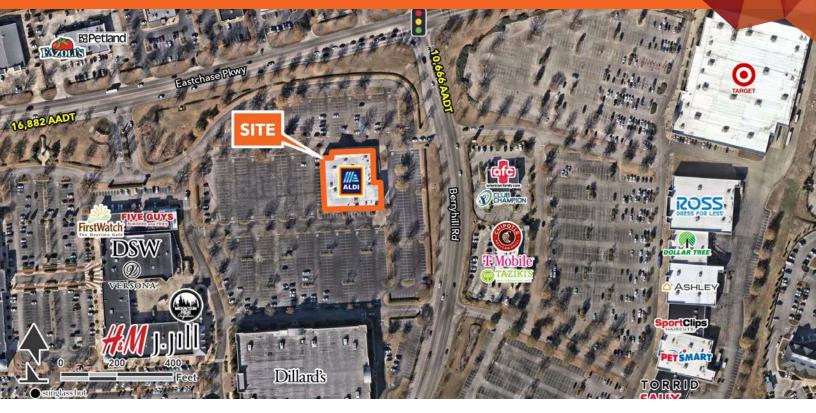

### **PROPERTY HIGHLIGHTS**

- Available: +/- 4,787 sf of excess space by Aldi
- Shared loading dock with Aldi
- Located along Eastchase Pkwy in Montgomery's premier retail trade area with easy access to I-85.
- Area Retailers include Costco, Target, Dillard's, Marshalls, Home Goods and many more.