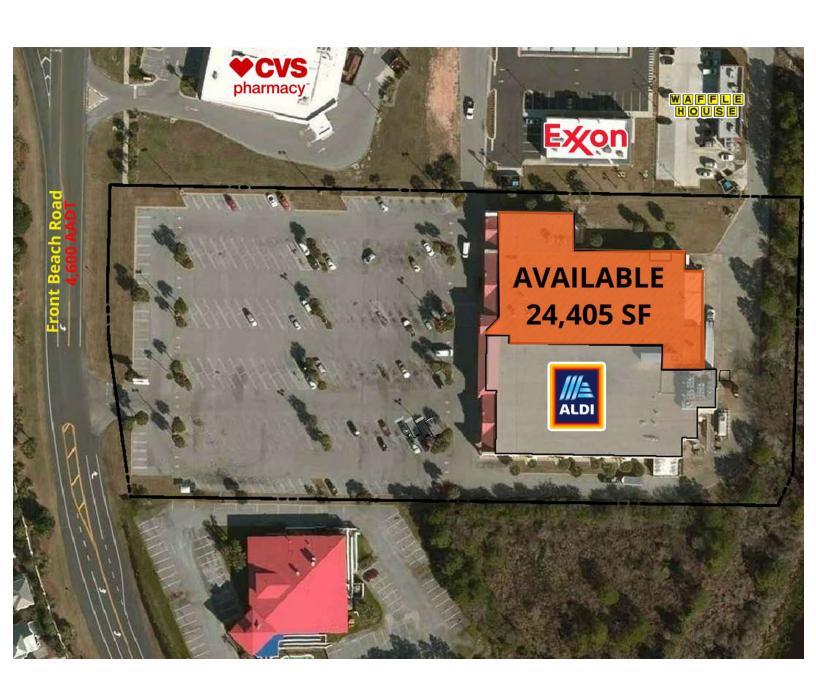

### **PROPERTY HIGHLIGHTS**

- Located along Front Beach Rd., in Panama City with visibility to +/- 30,000 cars per day
- Co Tenancy with ALDI
- Loading dock available
- +/- 120' of road frontage
- Area Tenants include CVS, Dunkin Donuts, Waffle House and others
- Call for more information