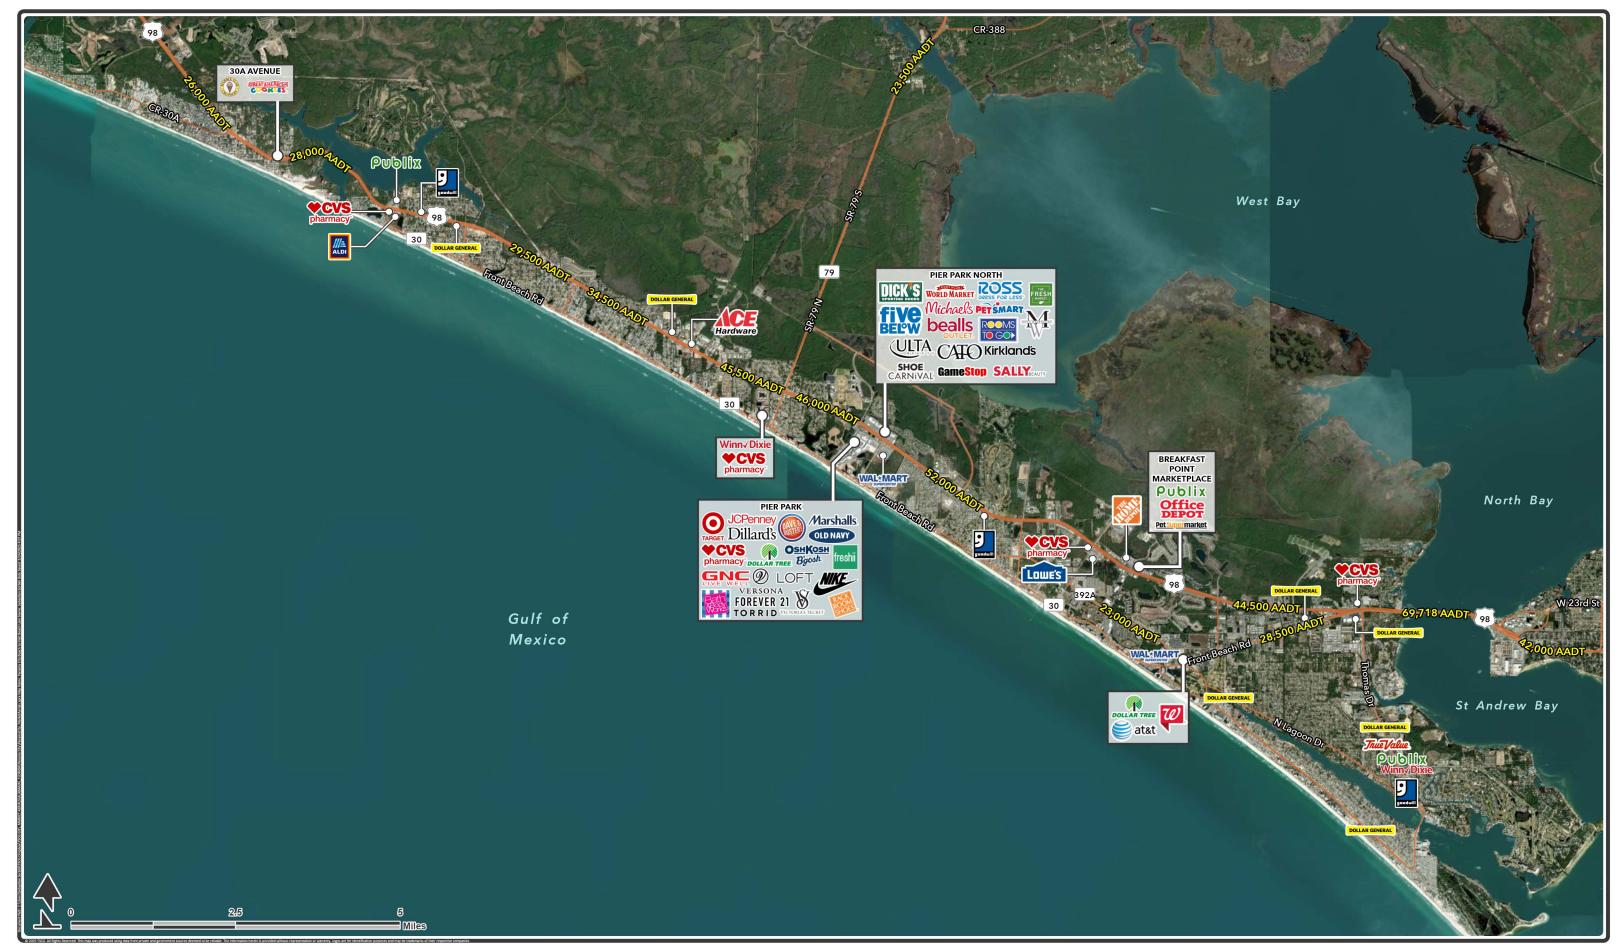

frontage
- Area Tenants include CVS, Dunkin Donuts, Waffle House and others
- Call for more information

| <b>DEMOGRAPHICS</b> | 3 MILES   | 5 MILES   | 7 MILES   |
|---------------------|-----------|-----------|-----------|
| POPULATION          | 8,026     | 10,783    | 15,995    |
| DAYTIME POPULATION  | 7,384     | 11,205    | 18,525    |
| HOUSEHOLDS          | 3,947     | 5,357     | 7,738     |
| AVERAGE HH INCOME   | \$152,464 | \$153,913 | \$149,699 |
|                     |           |           |           |



### KATHY DENNIS, CCIM

kathy.dennis@tscg.com 205.776.6708

# **ALDI SUBLEASE OFFERING**

23200 FRONT BEACH ROAD, PANAMA CITY BEACH, FL 32413





**KATHY DENNIS, CCIM** 

kathy.dennis@tscg.com 205.776.6708

# Panama City Beach & Inlet Beach, Florida

Market Overview