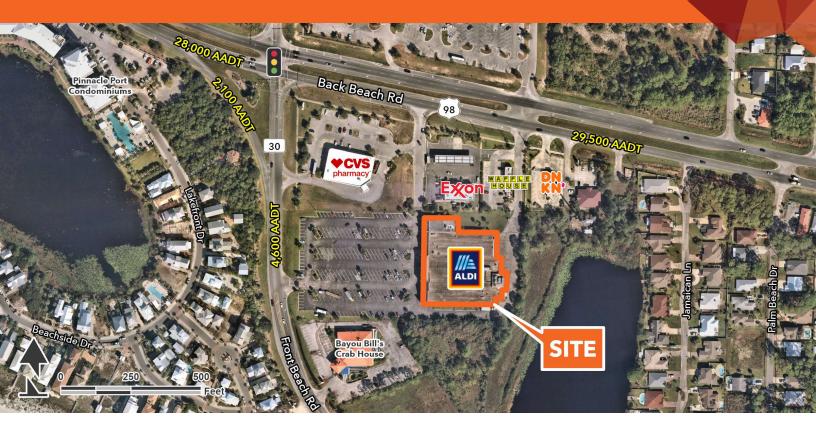

### **PROPERTY HIGHLIGHTS**

- Located along Front Beach Rd., in Panama City with visibility to +/- 30,000 cars per day
- Co Tenancy with ALDI
- Loading dock available
- +/- 120' of road frontage
- Area Tenants include CVS, Dunkin Donuts, Waffle House and others
- Call for more information