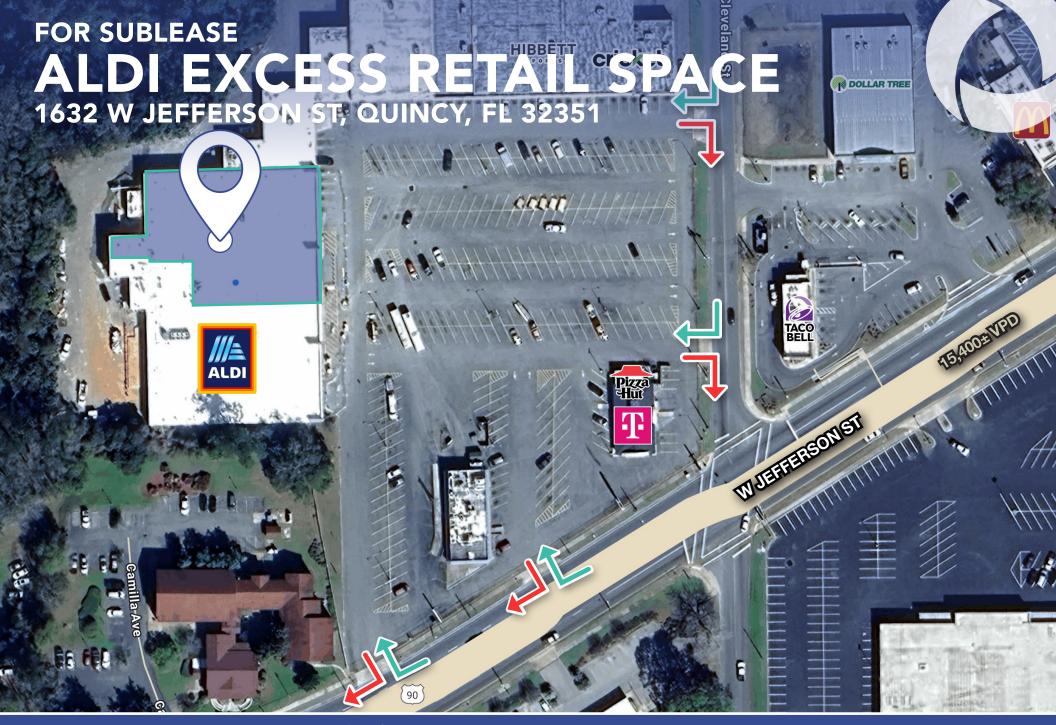

## **PROPERTY DETAILS**

| PRICE     | Call for Details                                                                                                                                                   |
|-----------|--------------------------------------------------------------------------------------------------------------------------------------------------------------------|
| AVAILABLE | 18,418± SF (ALDI Sublease) Includes Loading Dock                                                                                                                   |
| ZONING    | B-3 (Commercial)                                                                                                                                                   |
| LOCATION  | This subject site is located on West Jefferson<br>Street (U.S. Highway 90) in Quincy, Florida, along<br>a key commercial corridor just west of downtown<br>Quincy. |