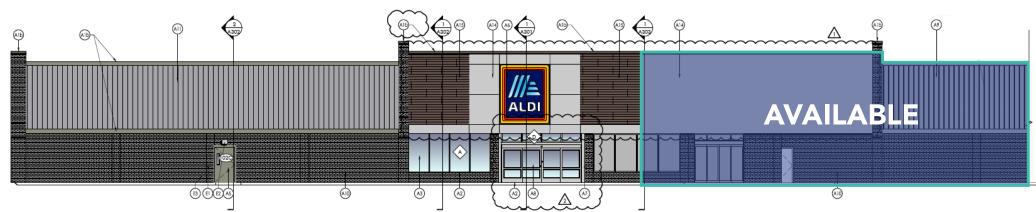

## **PROPERTY DETAILS**

| PRICE     | Call for Details                                                                                                                                                   |
|-----------|--------------------------------------------------------------------------------------------------------------------------------------------------------------------|
| AVAILABLE | 18,418± SF (ALDI Sublease) Includes Loading Dock                                                                                                                   |
| ZONING    | B-3 (Commercial)                                                                                                                                                   |
| LOCATION  | This subject site is located on West Jefferson<br>Street (U.S. Highway 90) in Quincy, Florida, along<br>a key commercial corridor just west of downtown<br>Quincy. |