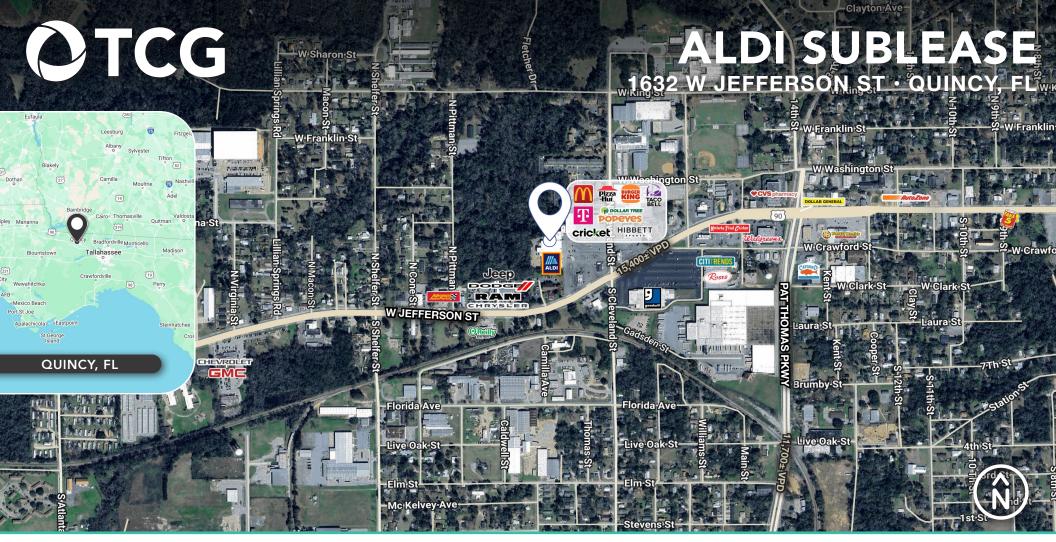

## **PROPERTY DETAILS**

| PRICE     | Call for Details                                                                                                                                                   |
|-----------|--------------------------------------------------------------------------------------------------------------------------------------------------------------------|
| AVAILABLE | 18,418± SF (ALDI Sublease) Includes Loading Dock                                                                                                                   |
| ZONING    | B-3 (Commercial)                                                                                                                                                   |
| LOCATION  | This subject site is located on West Jefferson<br>Street (U.S. Highway 90) in Quincy, Florida, along<br>a key commercial corridor just west of downtown<br>Quincy. |