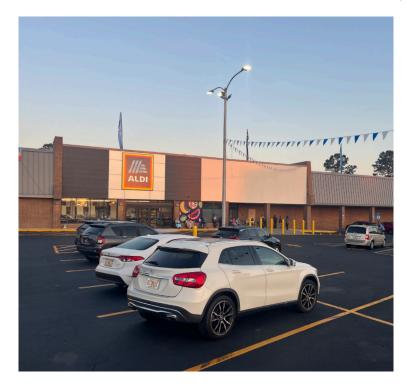

## **PROPERTY DETAILS**

| PRICE     | Call for Details                                                                                                                                                   |
|-----------|--------------------------------------------------------------------------------------------------------------------------------------------------------------------|
| AVAILABLE | 18,418± SF (ALDI Sublease) Includes Loading Dock                                                                                                                   |
| ZONING    | B-3 (Commercial)                                                                                                                                                   |
| LOCATION  | This subject site is located on West Jefferson<br>Street (U.S. Highway 90) in Quincy, Florida, along<br>a key commercial corridor just west of downtown<br>Quincy. |