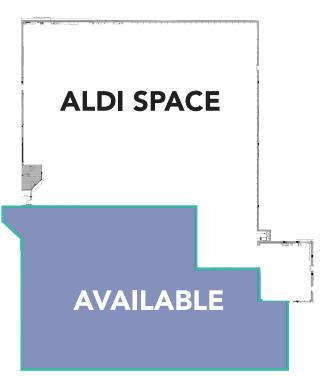

## **PROPERTY DETAILS**

| PRICE     | Call for Details                                                                                                                                                   |
|-----------|--------------------------------------------------------------------------------------------------------------------------------------------------------------------|
| AVAILABLE | 18,418± SF (ALDI Sublease) Includes Loading Dock                                                                                                                   |
| ZONING    | B-3 (Commercial)                                                                                                                                                   |
| LOCATION  | This subject site is located on West Jefferson<br>Street (U.S. Highway 90) in Quincy, Florida, along<br>a key commercial corridor just west of downtown<br>Quincy. |