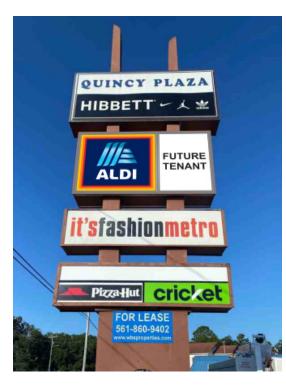

## **PROPERTY DETAILS**

| PRICE     | Call for Details                                                                                                                                                   |
|-----------|--------------------------------------------------------------------------------------------------------------------------------------------------------------------|
| AVAILABLE | 18,418± SF (ALDI Sublease) Includes Loading Dock                                                                                                                   |
| ZONING    | B-3 (Commercial)                                                                                                                                                   |
| LOCATION  | This subject site is located on West Jefferson<br>Street (U.S. Highway 90) in Quincy, Florida, along<br>a key commercial corridor just west of downtown<br>Quincy. |