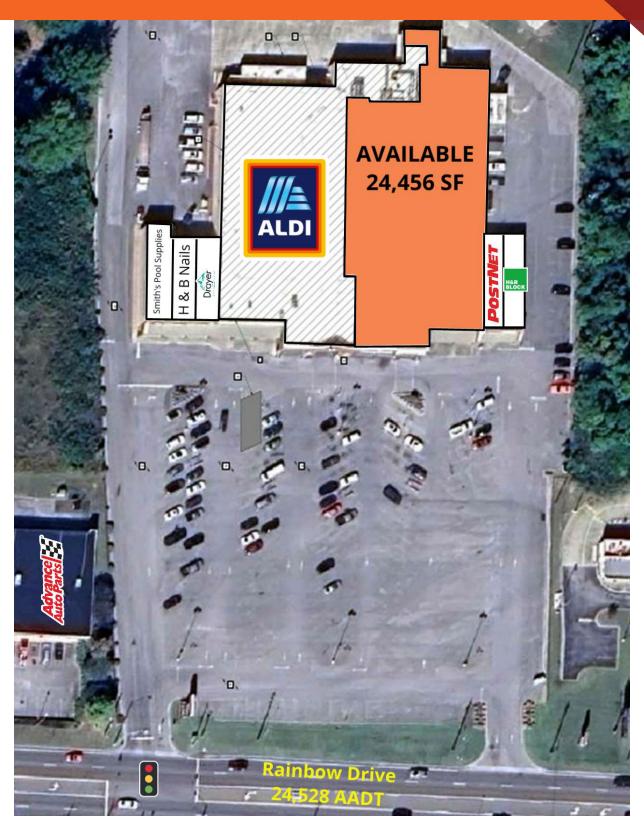

### **PROPERTY HIGHLIGHTS**

- 24,456 SF available on Rainbow Drive in Rainbow City, AL
- Co-Tenancy with ALDI
- 100' of road frontage
- Dock available
- Area tenants include Dollar Tree, Publix, Pet Supermarket
- Call for more information