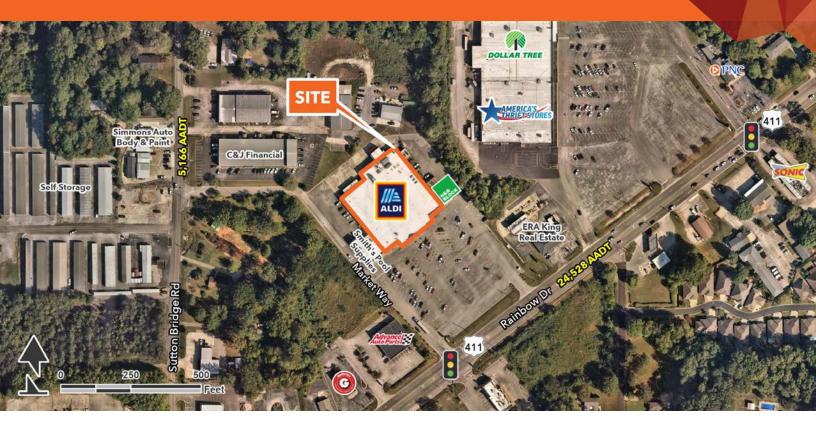

### **LOCATION DESCRIPTION**

Nestled in the heart of Rainbow City, AL, the area surrounding the property offers a delightful mix of community and convenience. Within close proximity, the bustling retail and dining hub of Rainbow Plaza provides a variety of shopping and dining options, creating a vibrant environment. With easy access to major highways, the location seamlessly combines tranquility with accessibility, making it an ideal choice for tenants seeking a harmonious blend of work and leisure.

### **PROPERTY HIGHLIGHTS**

- 24,456 SF available on Rainbow Drive in Rainbow City, AL
- Co-Tenancy with ALDI
- 100' of road frontage
- Dock available
- Area tenants include Dollar Tree, Publix, Pet Supermarket
- Call for more information