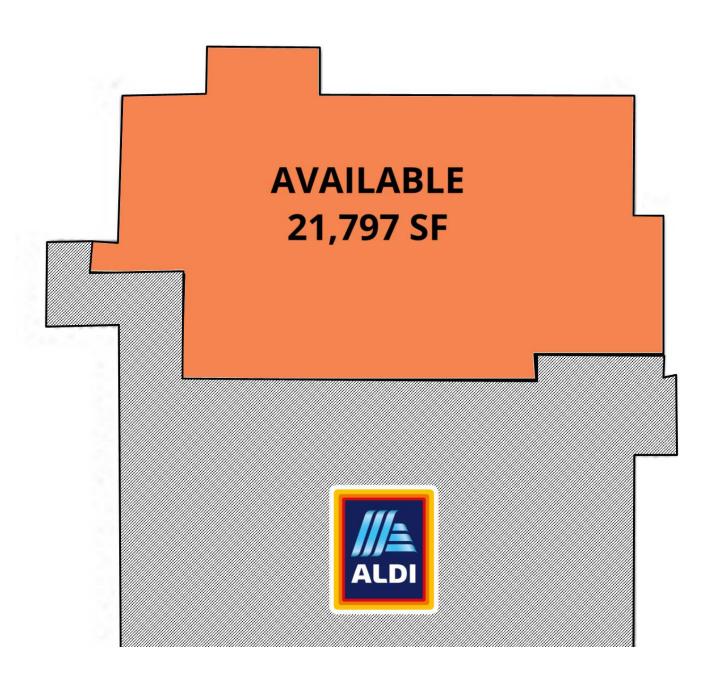

## **PROPERTY HIGHLIGHTS**

- Located on Moffett Rd with visibility to over 24,000 cars per day
- Co Tenancy with ALDI
- · Dock with interior lift available for new tenant
- 100' of road frontage
- Area Tenants include CVS, Walgreen's, Dollar General, and others
- Call for more information.