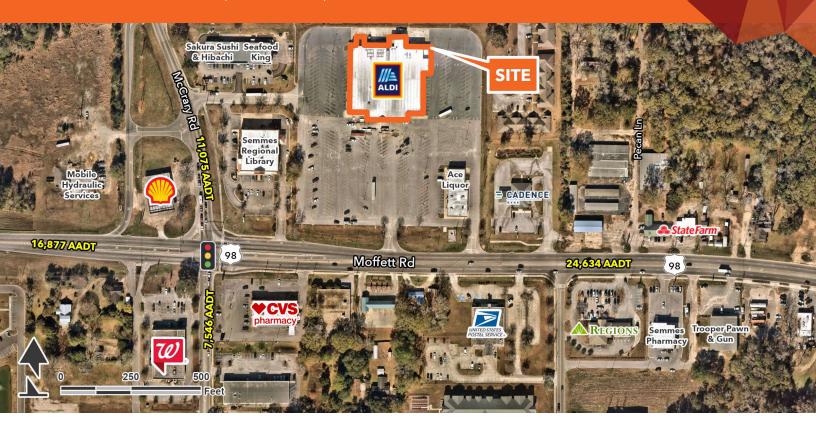

## **PROPERTY HIGHLIGHTS**

- Located on Moffett Rd with visibility to over 24,000 cars per day
- Co Tenancy with ALDI
- · Dock with interior lift available for new tenant
- 100' of road frontage
- Area Tenants include CVS, Walgreen's, Dollar General, and others
- Call for more information.