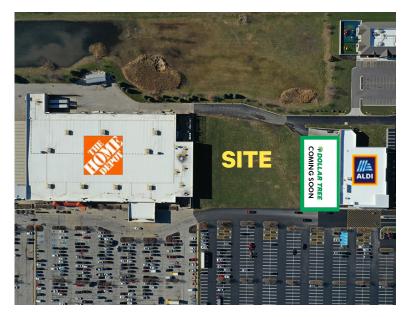

## **PROPERTY FEATURES**

+/- 6 ACRE LAND AVAILABLE

**CAN BUILD UP TO +/-100,000 SF** 

- + Asking Price: \$1,400,000
- + Adjacent to new Aldi Store
- + Fully improved pad site with parking lot and access drives
- + Located at signalized intersection for easy ingree and egrees
- + Surronding retailers include: Home Depot, McDonalds, Mattress Firm, Firestone, and O'Reily Auto Parts
- + Zoning: B3 PUD