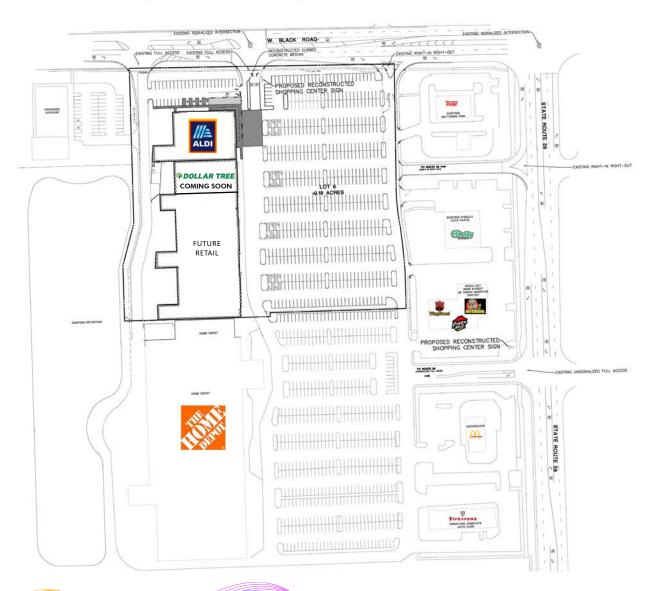

## **PROPERTY FEATURES**

+/- 6 ACRE LAND AVAILABLE

**CAN BUILD UP TO +/-100,000 SF** 

- + Asking Price: \$1,400,000
- + Adjacent to new Aldi Store
- + Fully improved pad site with parking lot and access drives
- + Located at signalized intersection for easy ingree and egrees
- + Surronding retailers include: Home Depot, McDonalds, Mattress Firm, Firestone, and O'Reily Auto Parts
- + Zoning: B3 PUD