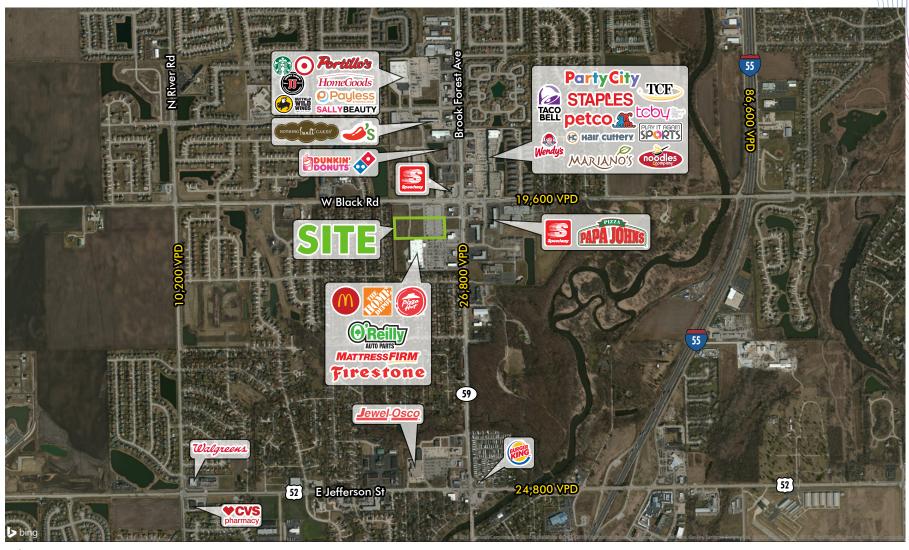

## **PROPERTY FEATURES**

+/- 6 ACRE LAND AVAILABLE

**CAN BUILD UP TO +/-100,000 SF** 

- + Asking Price: \$1,400,000
- + Adjacent to new Aldi Store
- + Fully improved pad site with parking lot and access drives
- + Located at signalized intersection for easy ingree and egrees
- + Surronding retailers include: Home Depot, McDonalds, Mattress Firm, Firestone, and O'Reily Auto Parts
- + Zoning: B3 PUD