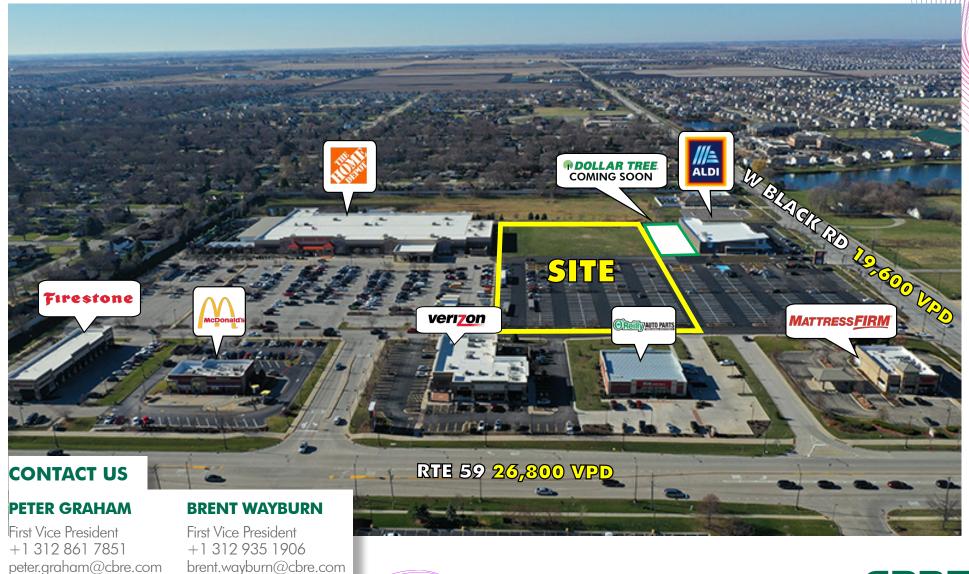

# +/-6 ACRE LAND AVAILABLE

SWC ROUTE 59 & BLACK ROAD, SHOREWOOD, ILLINOIS

## **PROPERTY FEATURES**

+/- 6 ACRE LAND AVAILABLE

**CAN BUILD UP TO +/-100,000 SF** 

- + Asking Price: \$1,400,000
- + Adjacent to new Aldi Store
- + Fully improved pad site with parking lot and access drives
- + Located at signalized intersection for easy ingree and egrees
- + Surronding retailers include: Home Depot, McDonalds, Mattress Firm, Firestone, and O'Reily Auto Parts
- + Zoning: B3 PUD