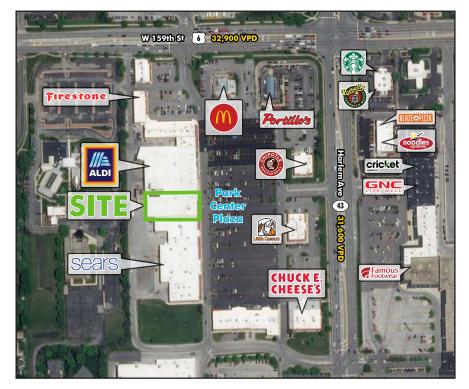

H HARLEM AVENUE, TINLEY PARK, ILLINOIS

### **SITE PLAN**



**HARLEM AVE** 







RETAIL

### FOR SALE OR LEASE - ALDI EXCESS PROPERTY

## ±39,824 SF AVAILABLE

16000 SOUTH HARLEM AVENUE, TINLEY PARK, ILLINOIS

# RETAIL

### **PROPERTY FEATURES**

- Price: TBD

- Adjacent to new Aldi Store

Surrounding tenants include: Portillo's, Sears, Sam's Club,
Hobby Lobby, and Meijer

Ample parking

- Excellent visibility from Harlem Ave. (31,600 VPD)

- PIN: 27-24-201-014-0000

### **DEMOGRAPHICS**

|                    | 1 MILE   | 3 MILES  | 5 MILES  |
|--------------------|----------|----------|----------|
| POPULATION         | 12,795   | 92,227   | 200,614  |
| AVERAGE HH INCOME  | \$82,032 | \$92,133 | \$96,019 |
| DAYTIME POPULATION | 7,375    | 29,836   | 92,021   |

### **MICRO AERIAL**



NORTH 📥

### **CONTACT US**

#### **Peter Graham**

First Vice President 312 861 7851 peter.graham@cbre.com

### **Brent Wayburn**

First Vice President 312 935 1906 brent.wayburn@cbre.com © 2021 CBRE, Inc. All rights reserved. This information has been obtained from sources believed reliable, but has not been verified for accuracy or completeness. You should conduct a careful, independent investigation of the property and verify all information. Any reliance on this information is solely at your own risk. CBRE and the CBRE logo are service marks of CBRE, Inc. All other marks displayed on this document are the property of their respective owners. Photos herein are the property of their respective owners. Use of these images without the express written consent of the owner is prohibited.