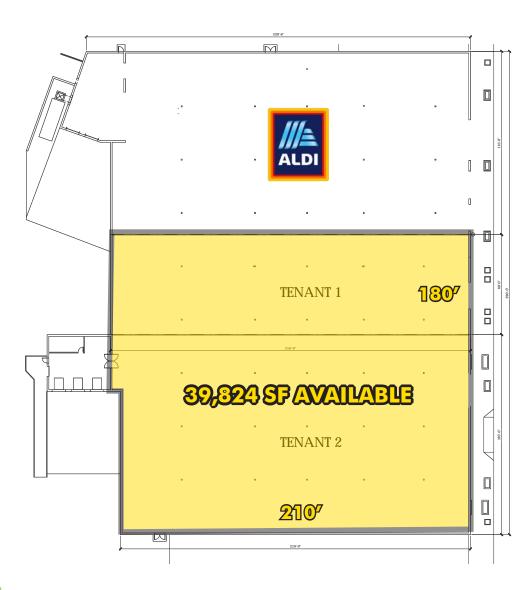

### FOR SALE OR LEASE - ALDI EXCESS PROPERTY

# $\pm 39,824$ SF AVAILABLE

16000 SOUTH HARLEM AVENUE, TINLEY PARK, ILLINOIS







**RETAIL** 

## FOR SALE OR LEASE - ALDI EXCESS PROPERTY

## ±39,824 SF AVAILABLE

16000 SOUTH HARLEM AVENUE, TINLEY PARK, ILLINOIS

### **SITE PLAN**



**HARLEM AVE** 







RETAIL

### FOR SALE OR LEASE - ALDI EXCESS PROPERTY

## ±39,824 SF AVAILABLE

16000 SOUTH HARLEM AVENUE, TINLEY PARK, ILLINOIS

# RETAIL

### **PROPERTY FEATURES**

- Price: TBD

- Adjacent to new Aldi Store

Surrounding tenants include: Portillo's, Sears, Sam's Club,
Hobby Lobby, and Meijer

Ample parking

- Excellent visibility from Harlem Ave. (31,600 VPD)

- PIN: 27-24-201-014-0000

### **DEMOGRAPHICS**

|                    | 1 MILE   | 3 MILES  | 5 MILES  |
|--------------------|----------|----------|----------|
| POPULATION         | 12,795   | 92,227   | 200,614  |
| AVERAGE HH INCOME  | \$82,032 | \$92,133 | \$96,019 |
| DAYTIME POPULATION | 7,375    | 29,836   | 92,021   |

### **MICRO AERIAL**



NORTH 📥

### **CONTACT US**

#### **Peter Graham**

First