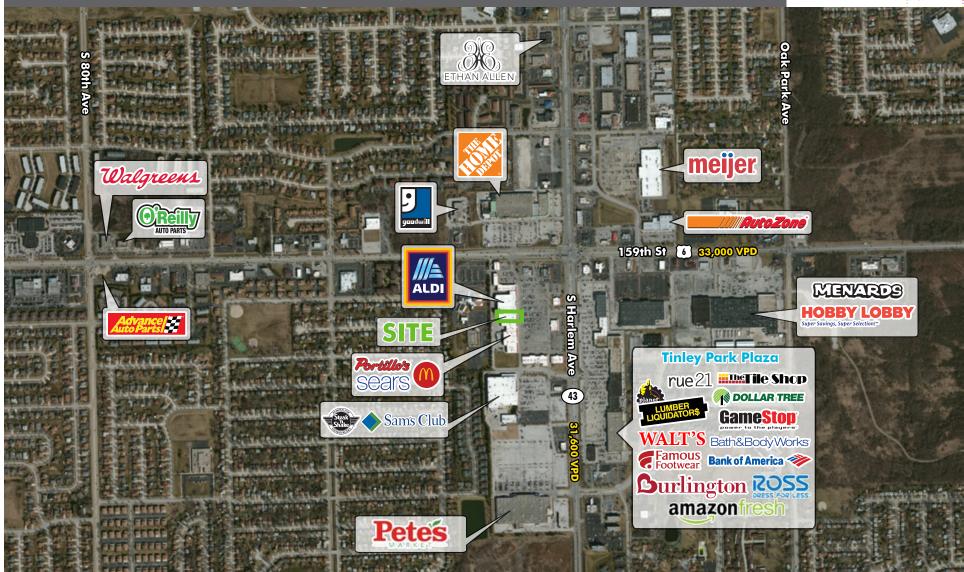

### **PROPERTY FEATURES**

- Price: TBD

- Adjacent to new Aldi Store

Surrounding tenants include: Portillo's, Sears, Sam's Club,
Hobby Lobby, and Meijer

Ample parking

- Excellent visibility from Harlem Ave. (31,600 VPD)

- PIN: 27-24-201-014-0000